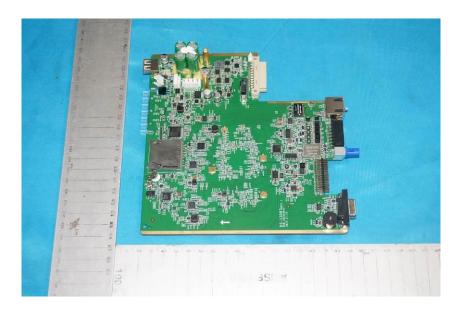

#### **Internal Photos**

| Applicant:                  | Hangzhou Hikvision Digital Technology Co., Ltd.               |
|-----------------------------|---------------------------------------------------------------|
| Address of Applicant:       | No.555 Qianmo Road, Binjiang District, Hangzhou 310052, China |
| Equipment Under Test (EUT): |                                                               |
| Product Name:               | Mobile DVR                                                    |
| Model No.:                  | DS-M5504HM-T/GW/WI58, DS-M5504HM-T/GLF/WI58                   |