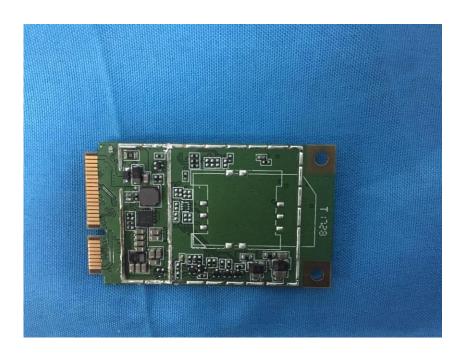

#### **Internal Photos**

| Applicant:                  | Hangzhou Hikvision Digital Technology Co., Ltd.               |
|-----------------------------|---------------------------------------------------------------|
| Address of Applicant:       | No.555 Qianmo Road, Binjiang District, Hangzhou 310052, China |
| Equipment Under Test (EUT): |                                                               |
| Product Name:               | Mobile DVR                                                    |
| Model No.:                  | DS-M5504HM-T/GW/WI58, DS-M5504HM-T/GLF/WI58                   |