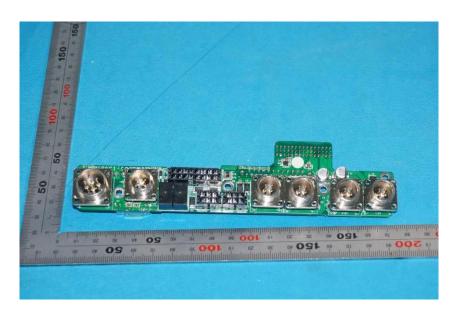

#### **Internal Photos**

| Applicant:                  | Hangzhou Hikvision Digital Technology Co., Ltd.               |
|-----------------------------|---------------------------------------------------------------|
| Address of Applicant:       | No.555 Qianmo Road, Binjiang District, Hangzhou 310052, China |
| Equipment Under Test (EUT): |                                                               |
| Product Name:               | Mobile DVR                                                    |
| Model No.:                  | DS-M5504HM-T/GW/WI58, DS-M5504HM-T/GLF/WI58                   |