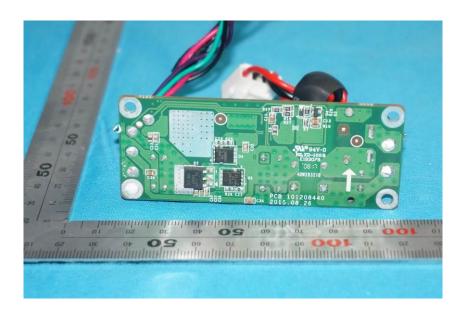

#### **Internal Photos**

| Applicant:                  | Hangzhou Hikvision Digital Technology Co., Ltd.               |
|-----------------------------|---------------------------------------------------------------|
| Address of Applicant:       | No.555 Qianmo Road, Binjiang District, Hangzhou 310052, China |
| Equipment Under Test (EUT): |                                                               |
| Product Name:               | Mobile DVR                                                    |
| Model No.:                  | DS-M5504HM-T/GW/WI58, DS-M5504HM-T/GLF/WI58                   |