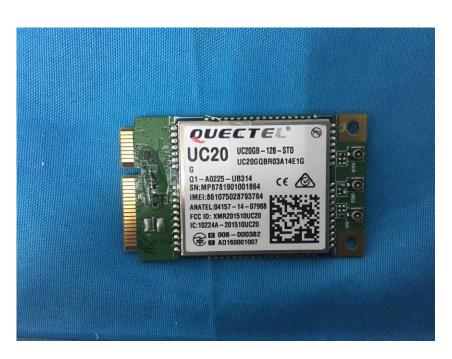

#### **Internal Photos**

| Applicant:                  | Hangzhou Hikvision Digital Technology Co., Ltd.               |
|-----------------------------|---------------------------------------------------------------|
| Address of Applicant:       | No.555 Qianmo Road, Binjiang District, Hangzhou 310052, China |
| Equipment Under Test (EUT): |                                                               |
| Product Name:               | Mobile DVR                                                    |
| Model No.:                  | DS-M5504HM-T/GW/WI58, DS-M5504HM-T/GLF/WI58                   |