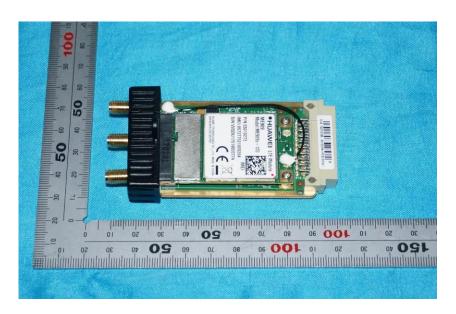

#### **Internal Photos**

| Applicant:                  | Hangzhou Hikvision Digital Technology Co., Ltd.               |
|-----------------------------|---------------------------------------------------------------|
| Address of Applicant:       | No.555 Qianmo Road, Binjiang District, Hangzhou 310052, China |
| Equipment Under Test (EUT): |                                                               |
| Product Name:               | Mobile DVR                                                    |
| Model No.:                  | DS-M5504HM-T/GW/WI58, DS-M5504HM-T/GLF/WI58                   |