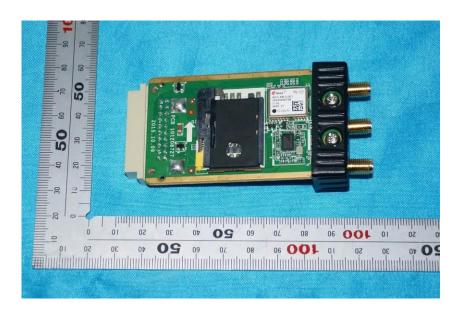

#### **Internal Photos**

| Applicant:                  | Hangzhou Hikvision Digital Technology Co., Ltd.               |
|-----------------------------|---------------------------------------------------------------|
| Address of Applicant:       | No.555 Qianmo Road, Binjiang District, Hangzhou 310052, China |
| Equipment Under Test (EUT): |                                                               |
| Product Name:               | Mobile DVR                                                    |
| Model No.:                  | DS-M5504HM-T/GW/WI58, DS-M5504HM-T/GLF/WI58                   |