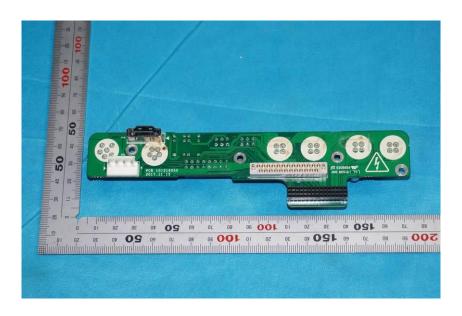

#### **Internal Photos**

| Applicant:                  | Hangzhou Hikvision Digital Technology Co., Ltd.               |
|-----------------------------|---------------------------------------------------------------|
| Address of Applicant:       | No.555 Qianmo Road, Binjiang District, Hangzhou 310052, China |
| Equipment Under Test (EUT): |                                                               |
| Product Name:               | Mobile DVR                                                    |
| Model No.:                  | DS-M5504HM-T/GW/WI58, DS-M5504HM-T/GLF/WI58                   |