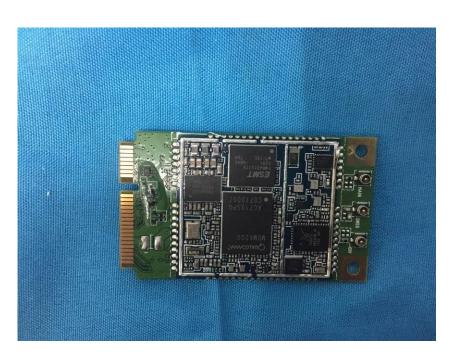

#### **Internal Photos**

| Applicant:                  | Hangzhou Hikvision Digital Technology Co., Ltd.               |
|-----------------------------|---------------------------------------------------------------|
| Address of Applicant:       | No.555 Qianmo Road, Binjiang District, Hangzhou 310052, China |
| Equipment Under Test (EUT): |                                                               |
| Product Name:               | Mobile DVR                                                    |
| Model No.:                  | DS-M5504HM-T/GW/WI58, DS-M5504HM-T/GLF/WI58                   |