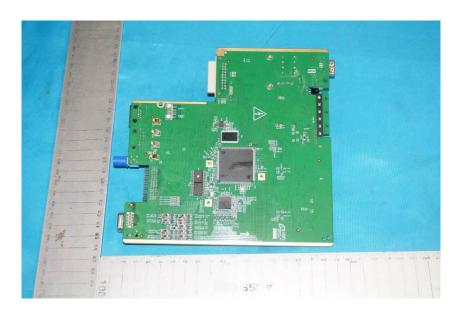

#### **Internal Photos**

| Applicant:                  | Hangzhou Hikvision Digital Technology Co., Ltd.               |
|-----------------------------|---------------------------------------------------------------|
| Address of Applicant:       | No.555 Qianmo Road, Binjiang District, Hangzhou 310052, China |
| Equipment Under Test (EUT): |                                                               |
| Product Name:               | Mobile DVR                                                    |
| Model No.:                  | DS-M5504HM-T/GW/WI58, DS-M5504HM-T/GLF/WI58                   |