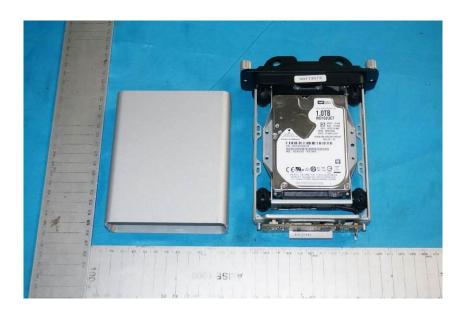

#### **Internal Photos**

| Applicant:                  | Hangzhou Hikvision Digital Technology Co., Ltd.               |
|-----------------------------|---------------------------------------------------------------|
| Address of Applicant:       | No.555 Qianmo Road, Binjiang District, Hangzhou 310052, China |
| Equipment Under Test (EUT): |                                                               |
| Product Name:               | Mobile DVR                                                    |
| Model No.:                  | DS-M5504HM-T/GW/WI58, DS-M5504HM-T/GLF/WI58                   |