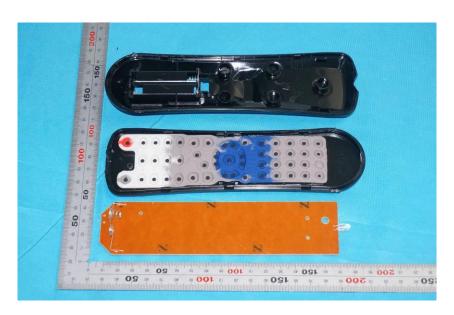

#### **Internal Photos**

| Applicant:                  | Hangzhou Hikvision Digital Technology Co., Ltd.               |
|-----------------------------|---------------------------------------------------------------|
| Address of Applicant:       | No.555 Qianmo Road, Binjiang District, Hangzhou 310052, China |
| Equipment Under Test (EUT): |                                                               |
| Product Name:               | Mobile DVR                                                    |
| Model No.:                  | DS-M5504HM-T/GW/WI58, DS-M5504HM-T/GLF/WI58                   |