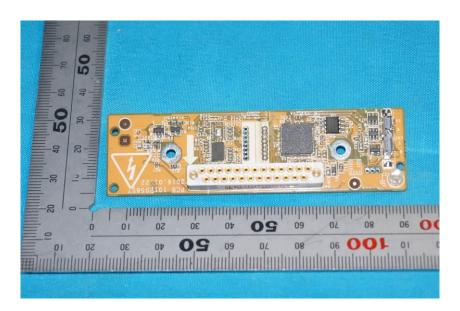

#### **Internal Photos**

| Applicant:                  | Hangzhou Hikvision Digital Technology Co., Ltd.               |
|-----------------------------|---------------------------------------------------------------|
| Address of Applicant:       | No.555 Qianmo Road, Binjiang District, Hangzhou 310052, China |
| Equipment Under Test (EUT): |                                                               |
| Product Name:               | Mobile DVR                                                    |
| Model No.:                  | DS-M5504HM-T/GW/WI58, DS-M5504HM-T/GLF/WI58                   |