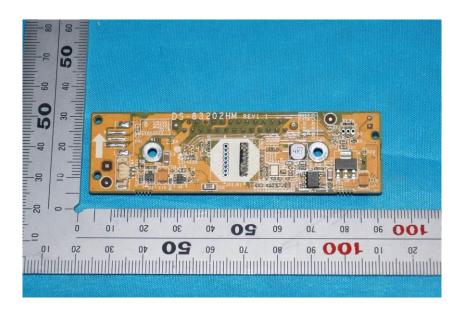

#### **Internal Photos**

| Applicant:                  | Hangzhou Hikvision Digital Technology Co., Ltd.               |
|-----------------------------|---------------------------------------------------------------|
| Address of Applicant:       | No.555 Qianmo Road, Binjiang District, Hangzhou 310052, China |
| Equipment Under Test (EUT): |                                                               |
| Product Name:               | Mobile DVR                                                    |
| Model No.:                  | DS-M5504HM-T/GW/WI58, DS-M5504HM-T/GLF/WI58                   |