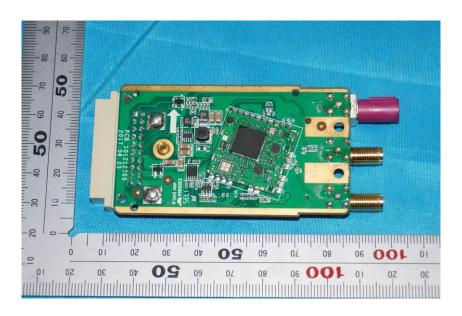

#### **Internal Photos**

| Applicant:                  | Hangzhou Hikvision Digital Technology Co., Ltd.               |
|-----------------------------|---------------------------------------------------------------|
| Address of Applicant:       | No.555 Qianmo Road, Binjiang District, Hangzhou 310052, China |
| Equipment Under Test (EUT): |                                                               |
| Product Name:               | Mobile DVR                                                    |
| Model No.:                  | DS-M5504HM-T/GW/WI58, DS-M5504HM-T/GLF/WI58                   |