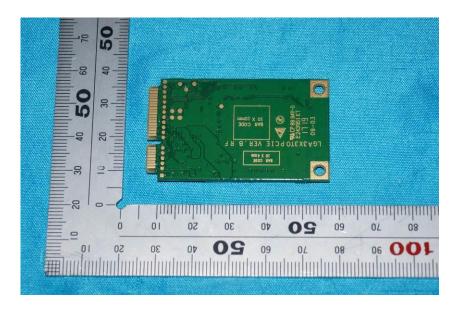

#### **Internal Photos**

| Applicant:                  | Hangzhou Hikvision Digital Technology Co., Ltd.               |
|-----------------------------|---------------------------------------------------------------|
| Address of Applicant:       | No.555 Qianmo Road, Binjiang District, Hangzhou 310052, China |
| Equipment Under Test (EUT): |                                                               |
| Product Name:               | Mobile DVR                                                    |
| Model No.:                  | DS-M5504HM-T/GW/WI58, DS-M5504HM-T/GLF/WI58                   |