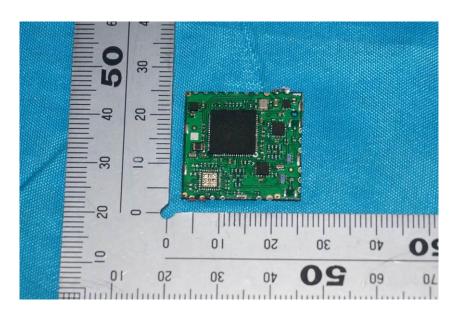

#### **Internal Photos**

| Applicant:                  | Hangzhou Hikvision Digital Technology Co., Ltd.               |
|-----------------------------|---------------------------------------------------------------|
| Address of Applicant:       | No.555 Qianmo Road, Binjiang District, Hangzhou 310052, China |
| Equipment Under Test (EUT): |                                                               |
| Product Name:               | Mobile DVR                                                    |
| Model No.:                  | DS-M5504HM-T/GW/WI58, DS-M5504HM-T/GLF/WI58                   |