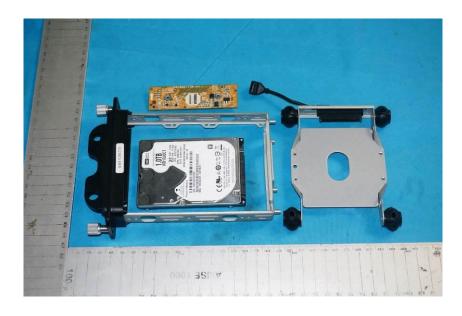

#### **Internal Photos**

| Applicant:                  | Hangzhou Hikvision Digital Technology Co., Ltd.               |
|-----------------------------|---------------------------------------------------------------|
| Address of Applicant:       | No.555 Qianmo Road, Binjiang District, Hangzhou 310052, China |
| Equipment Under Test (EUT): |                                                               |
| Product Name:               | Mobile DVR                                                    |
| Model No.:                  | DS-M5504HM-T/GW/WI58, DS-M5504HM-T/GLF/WI58                   |