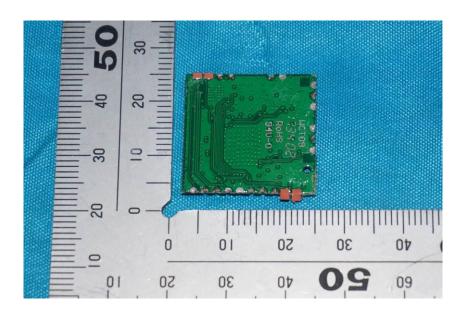

#### **Internal Photos**

| Applicant:                  | Hangzhou Hikvision Digital Technology Co., Ltd.               |
|-----------------------------|---------------------------------------------------------------|
| Address of Applicant:       | No.555 Qianmo Road, Binjiang District, Hangzhou 310052, China |
| Equipment Under Test (EUT): |                                                               |
| Product Name:               | Mobile DVR                                                    |
| Model No.:                  | DS-M5504HM-T/GW/WI58, DS-M5504HM-T/GLF/WI58                   |