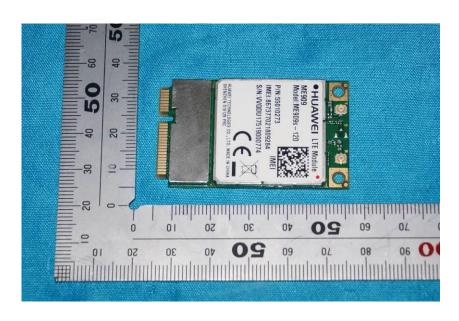

#### **Internal Photos**

| Applicant:                  | Hangzhou Hikvision Digital Technology Co., Ltd.               |
|-----------------------------|---------------------------------------------------------------|
| Address of Applicant:       | No.555 Qianmo Road, Binjiang District, Hangzhou 310052, China |
| Equipment Under Test (EUT): |                                                               |
| Product Name:               | Mobile DVR                                                    |
| Model No.:                  | DS-M5504HM-T/GW/WI58, DS-M5504HM-T/GLF/WI58                   |