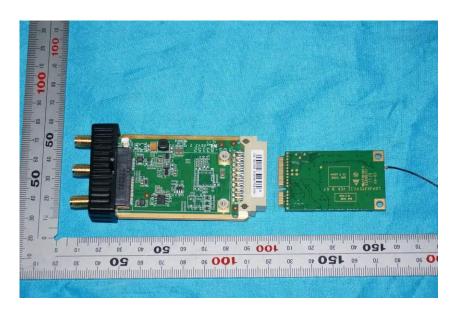

#### **Internal Photos**

| Applicant:                  | Hangzhou Hikvision Digital Technology Co., Ltd.               |
|-----------------------------|---------------------------------------------------------------|
| Address of Applicant:       | No.555 Qianmo Road, Binjiang District, Hangzhou 310052, China |
| Equipment Under Test (EUT): |                                                               |
| Product Name:               | Mobile DVR                                                    |
| Model No.:                  | DS-M5504HM-T/GW/WI58, DS-M5504HM-T/GLF/WI58                   |