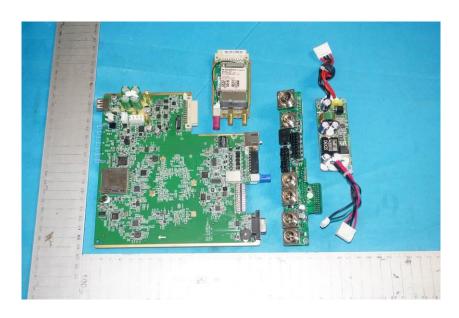

#### **Internal Photos**

| Applicant:                  | Hangzhou Hikvision Digital Technology Co., Ltd.               |
|-----------------------------|---------------------------------------------------------------|
| Address of Applicant:       | No.555 Qianmo Road, Binjiang District, Hangzhou 310052, China |
| Equipment Under Test (EUT): |                                                               |
| Product Name:               | Mobile DVR                                                    |
| Model No.:                  | DS-M5504HM-T/GW/WI58, DS-M5504HM-T/GLF/WI58                   |