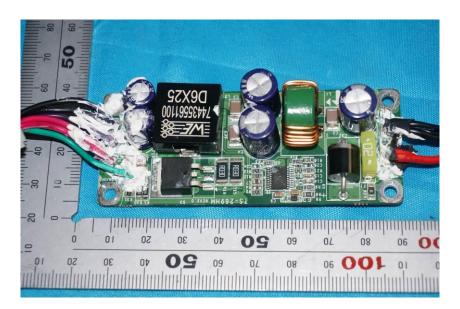

#### **Internal Photos**

| Applicant:                  | Hangzhou Hikvision Digital Technology Co., Ltd.               |
|-----------------------------|---------------------------------------------------------------|
| Address of Applicant:       | No.555 Qianmo Road, Binjiang District, Hangzhou 310052, China |
| Equipment Under Test (EUT): |                                                               |
| Product Name:               | Mobile DVR                                                    |
| Model No.:                  | DS-M5504HM-T/GW/WI58, DS-M5504HM-T/GLF/WI58                   |