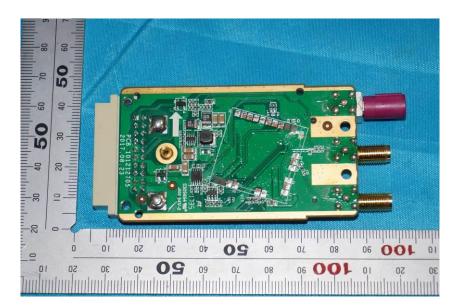

#### **Internal Photos**

| Applicant:                  | Hangzhou Hikvision Digital Technology Co., Ltd.               |
|-----------------------------|---------------------------------------------------------------|
| Address of Applicant:       | No.555 Qianmo Road, Binjiang District, Hangzhou 310052, China |
| Equipment Under Test (EUT): |                                                               |
| Product Name:               | Mobile DVR                                                    |
| Model No.:                  | DS-M5504HM-T/GW/WI58, DS-M5504HM-T/GLF/WI58                   |