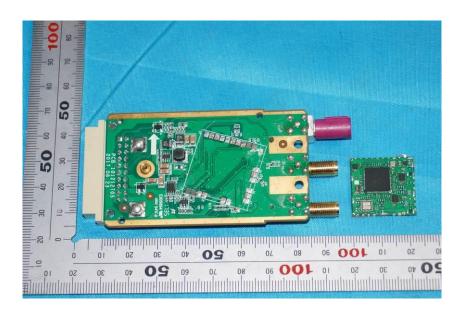

#### **Internal Photos**

| Applicant:                  | Hangzhou Hikvision Digital Technology Co., Ltd.               |
|-----------------------------|---------------------------------------------------------------|
| Address of Applicant:       | No.555 Qianmo Road, Binjiang District, Hangzhou 310052, China |
| Equipment Under Test (EUT): |                                                               |
| Product Name:               | Mobile DVR                                                    |
| Model No.:                  | DS-M5504HM-T/GW/WI58, DS-M5504HM-T/GLF/WI58                   |