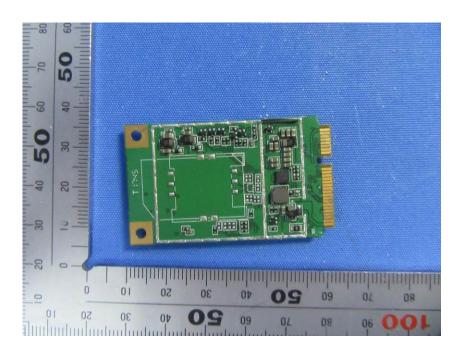

Page: 1 of 19

### **Internal Photos**

| Applicant:                  | Hangzhou Hikvision Digital Technology Co., Ltd                |
|-----------------------------|---------------------------------------------------------------|
| Address of Applicant:       | No.555 Qianmo Road, Binjiang District, Hangzhou 310052, China |
| Equipment Under Test (EUT): |                                                               |
| Product Name:               | Mobile NVR                                                    |
| Model No.:                  | DS-MI9605-GA/GW                                               |



Page: 2 of 19







Page: 3 of 19



#### UC20





Page: 4 of 19







Page: 5 of 19







Page: 6 of 19





Page: 7 of 19







Page: 8 of 19







Page: 9 of 19







Page: 10 of 19







Page: 11 of 19







Page: 12 of 19







Page: 13 of 19







Page: 14 of 19







Page: 15 of 19







Page: 16 of 19



#### WIFI





Page: 17 of 19



#### GPS:





Page: 18 of 19







Page: 19 of 19



**End**