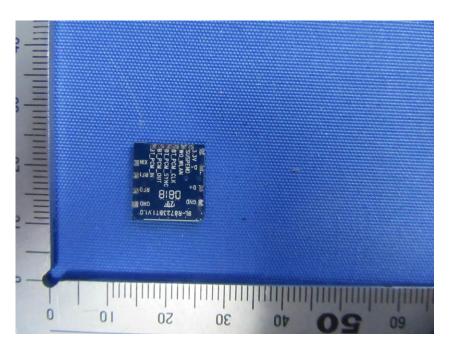

-----------------------------------------------------|
| Address of Applicant:       | No.555 Qianmo Road, Binjiang District, Hangzhou 310052, China |
| Equipment Under Test (EUT): |                                                               |
| Product Name:               | Mobile NVR                                                    |
| Model No.:                  | DS-MI9605-GA/GW                                               |



Page: 2 of 19







Page: 3 of 19



#### UC20





Page: 4 of 19







Page: 5 of 19







Page: 6 of 19





Page: 7 of 19







Page: 8 of 19







Page: 9 of 19







Page: 10 of 19







Page: 11 of 19







Page: 12 of 19







Page: 13 of 19







Page: 14 of 19







Page: 15 of 19







Page: 16 of 19



#### WIFI





Page: 17 of 19



#### GPS:





Page: 18 of 19







Page: 19 of 19



**End**