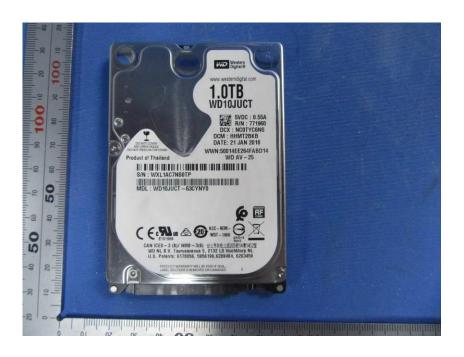

### **Internal Photos**

| Applicant:                  | Hangzhou Hikvision Digital Technology Co., Ltd                |
|-----------------------------|---------------------------------------------------------------|
| Address of Applicant:       | No.555 Qianmo Road, Binjiang District, Hangzhou 310052, China |
| Equipment Under Test (EUT): |                                                               |
| Product Name:               | Mobile NVR                                                    |
| Model No.:                  | DS-MI9605-GA/GW                                               |