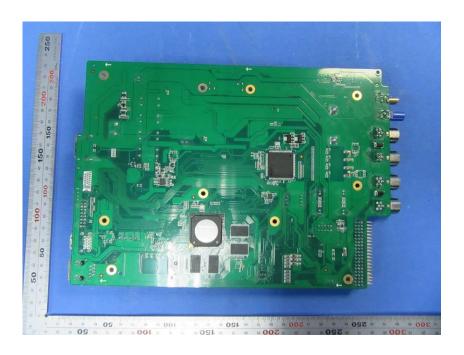

### **Internal Photos**

| Applicant:                  | Hangzhou Hikvision Digital Technology Co., Ltd                |
|-----------------------------|---------------------------------------------------------------|
| Address of Applicant:       | No.555 Qianmo Road, Binjiang District, Hangzhou 310052, China |
| Equipment Under Test (EUT): |                                                               |
| Product Name:               | Mobile NVR                                                    |
| Model No.:                  | DS-MI9605-GA/GW                                               |