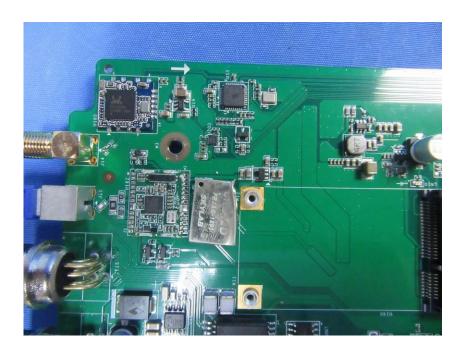

|
|-----------------------------|---------------------------------------------------------------|
| Address of Applicant:       | No.555 Qianmo Road, Binjiang District, Hangzhou 310052, China |
| Equipment Under Test (EUT): |                                                               |
| Product Name:               | Mobile NVR                                                    |
| Model No.:                  | DS-MI9605-GA/GW                                               |



Page: 2 of 19







Page: 3 of 19



#### UC20





Page: 4 of 19







Page: 5 of 19







Page: 6 of 19





Page: 7 of 19







Page: 8 of 19







Page: 9 of 19







Page: 10 of 19







Page: 11 of 19







Page: 12 of 19







Page: 13 of 19







Page: 14 of 19







Page: 15 of 19







Page: 16 of 19



#### WIFI





Page: 17 of 19



#### GPS:





Page: 18 of 19







Page: 19 of 19



**End**