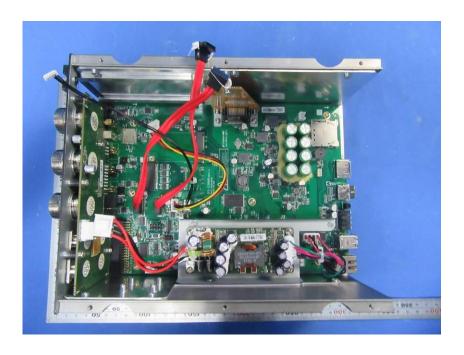

### **Internal Photos**

| Applicant:                  | Hangzhou Hikvision Digital Technology Co., Ltd                |
|-----------------------------|---------------------------------------------------------------|
| Address of Applicant:       | No.555 Qianmo Road, Binjiang District, Hangzhou 310052, China |
| Equipment Under Test (EUT): |                                                               |
| Product Name:               | Mobile NVR                                                    |
| Model No.:                  | DS-MI9605-GA/GW                                               |