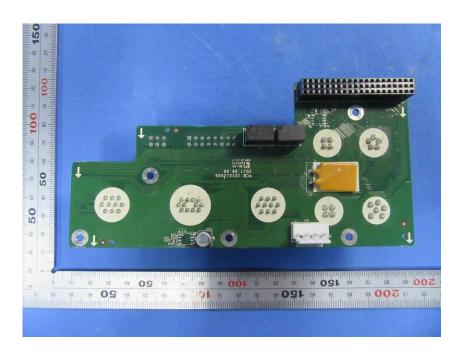

### **Internal Photos**

| Applicant:                  | Hangzhou Hikvision Digital Technology Co., Ltd                |
|-----------------------------|---------------------------------------------------------------|
| Address of Applicant:       | No.555 Qianmo Road, Binjiang District, Hangzhou 310052, China |
| Equipment Under Test (EUT): |                                                               |
| Product Name:               | Mobile NVR                                                    |
| Model No.:                  | DS-MI9605-GA/GW                                               |