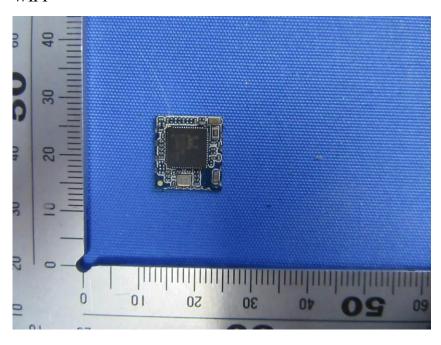

---------|---------------------------------------------------------------|
| Address of Applicant:       | No.555 Qianmo Road, Binjiang District, Hangzhou 310052, China |
| Equipment Under Test (EUT): |                                                               |
| Product Name:               | Mobile NVR                                                    |
| Model No.:                  | DS-MI9605-GA/GW                                               |



Page: 2 of 19







Page: 3 of 19



#### UC20





Page: 4 of 19







Page: 5 of 19







Page: 6 of 19





Page: 7 of 19







Page: 8 of 19







Page: 9 of 19







Page: 10 of 19







Page: 11 of 19







Page: 12 of 19







Page: 13 of 19







Page: 14 of 19







Page: 15 of 19







Page: 16 of 19



#### WIFI





Page: 17 of 19



#### GPS:





Page: 18 of 19







Page: 19 of 19



**End**