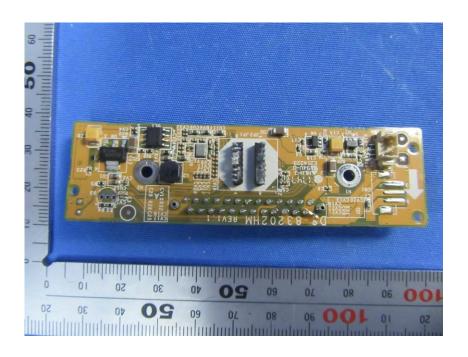

### **Internal Photos**

| Applicant:                  | Hangzhou Hikvision Digital Technology Co., Ltd                |
|-----------------------------|---------------------------------------------------------------|
| Address of Applicant:       | No.555 Qianmo Road, Binjiang District, Hangzhou 310052, China |
| Equipment Under Test (EUT): |                                                               |
| Product Name:               | Mobile NVR                                                    |
| Model No.:                  | DS-MI9605-GA/GW                                               |