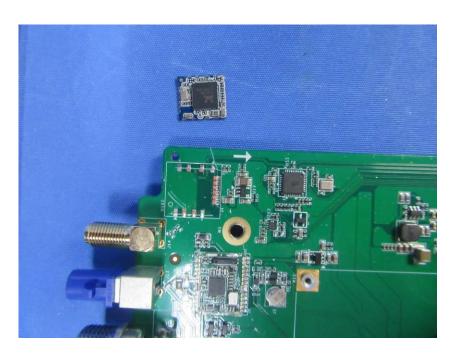

----------------------|---------------------------------------------------------------|
| Address of Applicant:       | No.555 Qianmo Road, Binjiang District, Hangzhou 310052, China |
| Equipment Under Test (EUT): |                                                               |
| Product Name:               | Mobile NVR                                                    |
| Model No.:                  | DS-MI9605-GA/GW                                               |



Page: 2 of 19







Page: 3 of 19



#### UC20





Page: 4 of 19







Page: 5 of 19







Page: 6 of 19





Page: 7 of 19







Page: 8 of 19







Page: 9 of 19







Page: 10 of 19







Page: 11 of 19







Page: 12 of 19







Page: 13 of 19







Page: 14 of 19







Page: 15 of 19







Page: 16 of 19



#### WIFI





Page: 17 of 19



#### GPS:





Page: 18 of 19







Page: 19 of 19



**End**