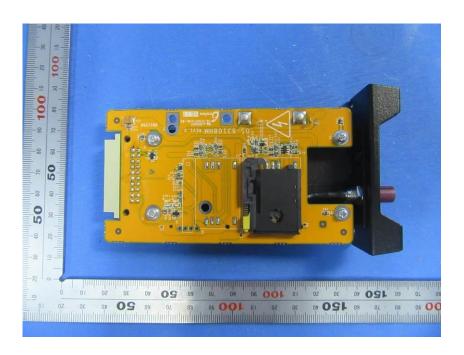

### **Internal Photos**

| Applicant:                  | Hangzhou Hikvision Digital Technology Co., Ltd                |
|-----------------------------|---------------------------------------------------------------|
| Address of Applicant:       | No.555 Qianmo Road, Binjiang District, Hangzhou 310052, China |
| Equipment Under Test (EUT): |                                                               |
| Product Name:               | Mobile NVR                                                    |
| Model No.:                  | DS-MI9605-GA/GW                                               |