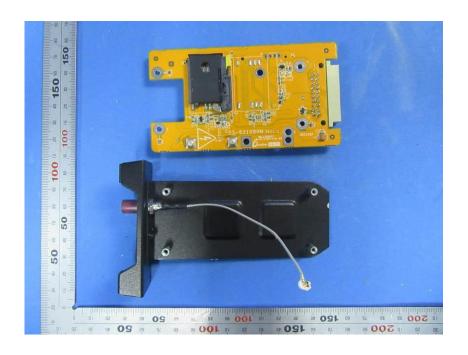

### **Internal Photos**

| Applicant:                  | Hangzhou Hikvision Digital Technology Co., Ltd                |
|-----------------------------|---------------------------------------------------------------|
| Address of Applicant:       | No.555 Qianmo Road, Binjiang District, Hangzhou 310052, China |
| Equipment Under Test (EUT): |                                                               |
| Product Name:               | Mobile NVR                                                    |
| Model No.:                  | DS-MI9605-GA/GW                                               |