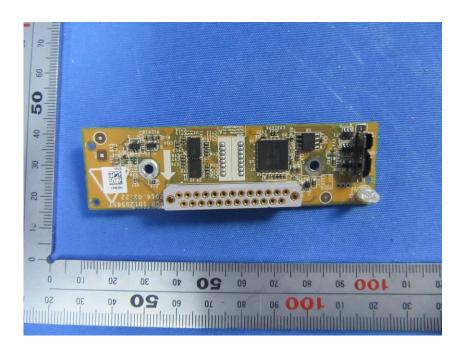

### **Internal Photos**

| Applicant:                  | Hangzhou Hikvision Digital Technology Co., Ltd                |
|-----------------------------|---------------------------------------------------------------|
| Address of Applicant:       | No.555 Qianmo Road, Binjiang District, Hangzhou 310052, China |
| Equipment Under Test (EUT): |                                                               |
| Product Name:               | Mobile NVR                                                    |
| Model No.:                  | DS-MI9605-GA/GW                                               |