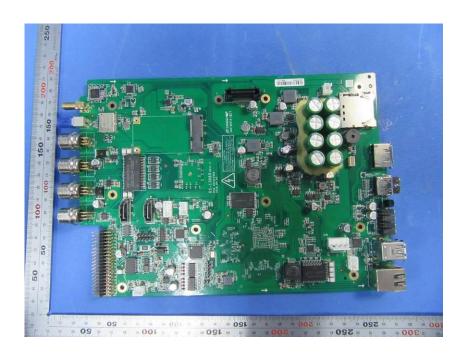

### **Internal Photos**

| Applicant:                  | Hangzhou Hikvision Digital Technology Co., Ltd                |
|-----------------------------|---------------------------------------------------------------|
| Address of Applicant:       | No.555 Qianmo Road, Binjiang District, Hangzhou 310052, China |
| Equipment Under Test (EUT): |                                                               |
| Product Name:               | Mobile NVR                                                    |
| Model No.:                  | DS-MI9605-GA/GW                                               |