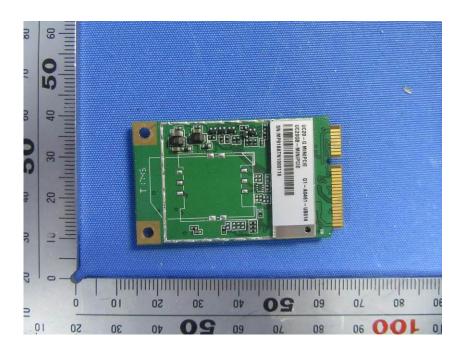

Page: 1 of 19

### **Internal Photos**

| Applicant:                  | Hangzhou Hikvision Digital Technology Co., Ltd                |
|-----------------------------|---------------------------------------------------------------|
| Address of Applicant:       | No.555 Qianmo Road, Binjiang District, Hangzhou 310052, China |
| Equipment Under Test (EUT): |                                                               |
| Product Name:               | Mobile NVR                                                    |
| Model No.:                  | DS-MI9605-GA/GW                                               |



Page: 2 of 19







Page: 3 of 19



#### UC20





Page: 4 of 19







Page: 5 of 19







Page: 6 of 19





Page: 7 of 19







Page: 8 of 19







Page: 9 of 19







Page: 10 of 19







Page: 11 of 19







Page: 12 of 19







Page: 13 of 19







Page: 14 of 19







Page: 15 of 19







Page: 16 of 19



#### WIFI





Page: 17 of 19



#### GPS:





Page: 18 of 19







Page: 19 of 19



**End**