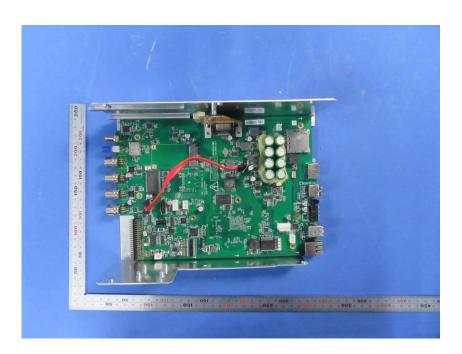

### **Internal Photos**

| Applicant:                  | Hangzhou Hikvision Digital Technology Co., Ltd                |
|-----------------------------|---------------------------------------------------------------|
| Address of Applicant:       | No.555 Qianmo Road, Binjiang District, Hangzhou 310052, China |
| Equipment Under Test (EUT): |                                                               |
| Product Name:               | Mobile NVR                                                    |
| Model No.:                  | DS-MI9605-GA/GW                                               |