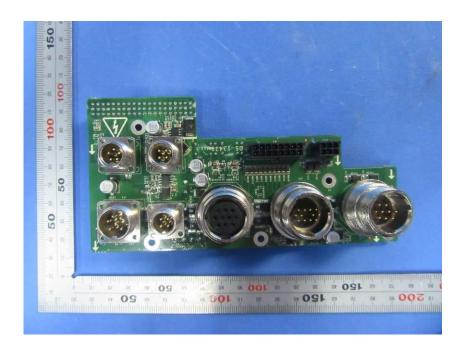

### **Internal Photos**

| Applicant:                  | Hangzhou Hikvision Digital Technology Co., Ltd                |
|-----------------------------|---------------------------------------------------------------|
| Address of Applicant:       | No.555 Qianmo Road, Binjiang District, Hangzhou 310052, China |
| Equipment Under Test (EUT): |                                                               |
| Product Name:               | Mobile NVR                                                    |
| Model No.:                  | DS-MI9605-GA/GW                                               |