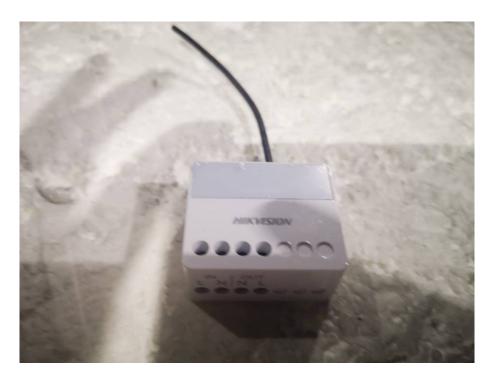

------------------------------------|------|---|
| 1 CONTENTS 2 EQUIPMENT UNDER TEST PICTURES |     | •••••                                                          | 2    |   |
|                                            |     | ••••••                                                         | 3    |   |
|                                            | 2.1 | Conducted Emissions at AC Power Line (150kHz-30MHz) Test Setup |      | 3 |
|                                            | 2.2 | Radiated Emission Test Setup                                   |      | 3 |



Page: 3 of 5

### 2 EQUIPMENT UNDER TEST PICTURES

#### 2.1 Conducted Emissions at AC Power Line (150kHz-30MHz) Test Setup



#### 2.2 Radiated Emission Test Setup

30MHz-1GHz





Page: 4 of 5

Above 1GHz





Page: 5 of 5

Zoom:



**End**