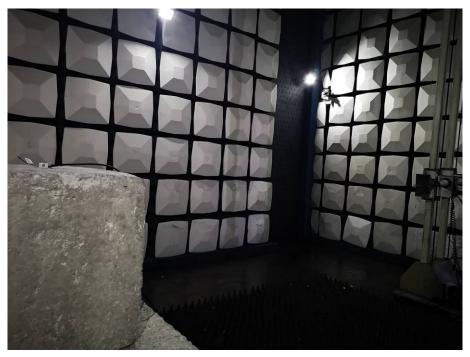

#### 2.2 Radiated Emission Test Setup

30MHz-1GHz

Page: 4 of 5

Above 1GHz

Page: 5 of 5

Zoom:

**End**