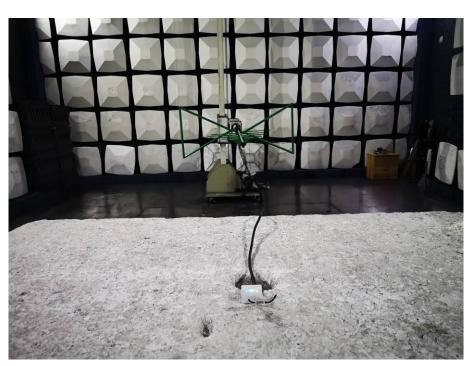

#### 2.2 Radiated Emission Test Setup

30MHz-1GHz

Page: 4 of 5

Above 1GHz

Page: 5 of 5

Zoom:

**End**