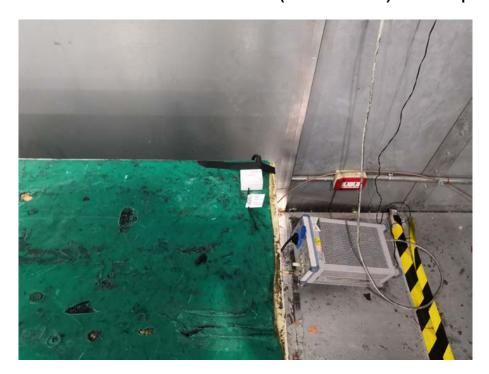

| Page |   |
|--------------------------------------------|-----|----------------------------------------------------------------|------|---|
| 1 CONTENTS 2 EQUIPMENT UNDER TEST PICTURES |     | •••••                                                          | 2    |   |
|                                            |     | ••••••                                                         | 3    |   |
|                                            | 2.1 | Conducted Emissions at AC Power Line (150kHz-30MHz) Test Setup |      | 3 |
|                                            | 2.2 | Radiated Emission Test Setup                                   |      | 3 |



Page: 3 of 5

### 2 EQUIPMENT UNDER TEST PICTURES

#### 2.1 Conducted Emissions at AC Power Line (150kHz-30MHz) Test Setup



#### 2.2 Radiated Emission Test Setup

30MHz-1GHz





Page: 4 of 5

Above 1GHz





Page: 5 of 5

Zoom:



**End**