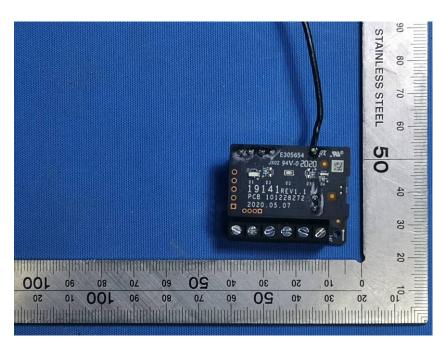

## **Internal Photos**

| Applicant:                  | Hangzhou Hikvision Digital Technology Co., Ltd.                |
|-----------------------------|----------------------------------------------------------------|
| Address of Applicant:       | No. 555 Qianmo Road, Binjiang District, Hangzhou 310052, China |
| Equipment Under Test (EUT): |                                                                |
| Product Name:               | Relay Module                                                   |
| Model No.:                  | DS-PM1-O1L-WB                                                  |