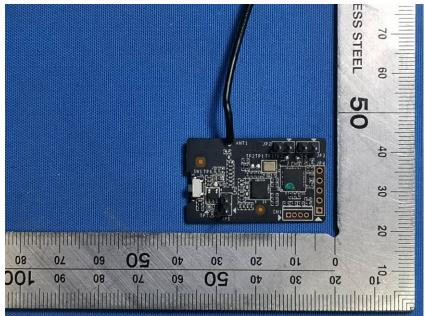

## **Internal Photos**

| Applicant:                  | Hangzhou Hikvision Digital Technology Co., Ltd.                |
|-----------------------------|----------------------------------------------------------------|
| Address of Applicant:       | No. 555 Qianmo Road, Binjiang District, Hangzhou 310052, China |
| Equipment Under Test (EUT): |                                                                |
| Product Name:               | Relay Module                                                   |
| Model No.:                  | DS-PM1-O1L-WB                                                  |