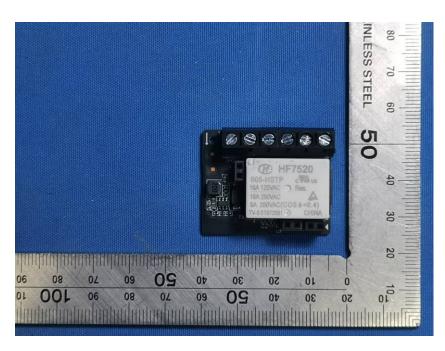

## **Internal Photos**

| Applicant:                  | Hangzhou Hikvision Digital Technology Co., Ltd.                |
|-----------------------------|----------------------------------------------------------------|
| Address of Applicant:       | No. 555 Qianmo Road, Binjiang District, Hangzhou 310052, China |
| Equipment Under Test (EUT): |                                                                |
| Product Name:               | Relay Module                                                   |
| Model No.:                  | DS-PM1-O1L-WB                                                  |