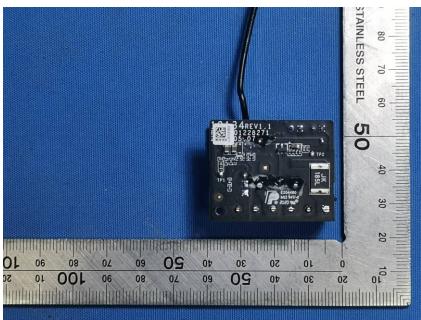

## **Internal Photos**

| Applicant:                  | Hangzhou Hikvision Digital Technology Co., Ltd.                |
|-----------------------------|----------------------------------------------------------------|
| Address of Applicant:       | No. 555 Qianmo Road, Binjiang District, Hangzhou 310052, China |
| Equipment Under Test (EUT): |                                                                |
| Product Name:               | Relay Module                                                   |
| Model No.:                  | DS-PM1-O1L-WB                                                  |