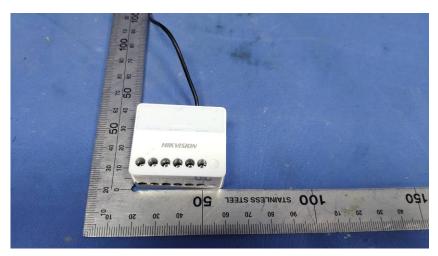

### **External Photos**

| Applicant:                  | Hangzhou Hikvision Digital Technology Co., Ltd.                |
|-----------------------------|----------------------------------------------------------------|
| Address of Applicant:       | No. 555 Qianmo Road, Binjiang District, Hangzhou 310052, China |
| Equipment Under Test (EUT): |                                                                |
| Product Name:               | Relay Module                                                   |
| Model No.:                  | DS-PM1-O1L-WB                                                  |