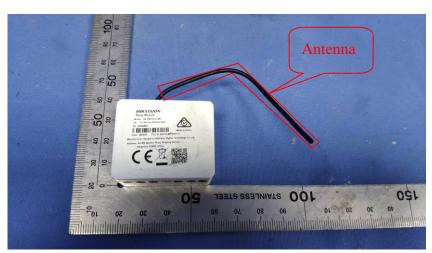

### **External Photos**

| Applicant:                  | Hangzhou Hikvision Digital Technology Co., Ltd.                |
|-----------------------------|----------------------------------------------------------------|
| Address of Applicant:       | No. 555 Qianmo Road, Binjiang District, Hangzhou 310052, China |
| Equipment Under Test (EUT): |                                                                |
| Product Name:               | Relay Module                                                   |
| Model No.:                  | DS-PM1-O1L-WB                                                  |