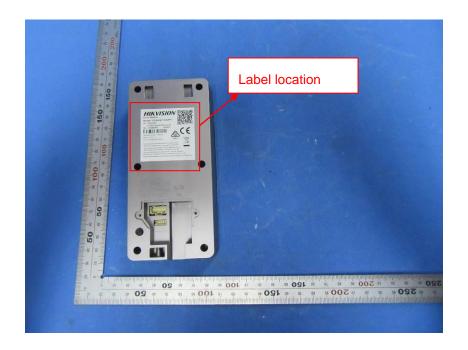

**Door Station** 

Model: DS-KV6113-PE1

VP: 12V---0.6A

PoE(802.3af,36-57V)==0.2A

SN: C12345603 09/2019

Verification Code: ABCDEF

Made in China

FCC ID:2ADTD-KV6113WPE1

CAN ICES-3 (B)/NMB-3(B) IC :20199-KV6113WPE1

This device complies with Part 15 of the FCC Rules. Operation is subject to the following two conditions:

(1)this device may not cause harmful interference, and (2)this device must accept any interference received,

including interference that may cause undesired operation. Manufacturer: Hangzhou Hikvision Digital Technology Co.,Ltd.

Address: No.555 Qianmo Road, Binjiang District, Hangzhou 310052, China

**Door Station** 