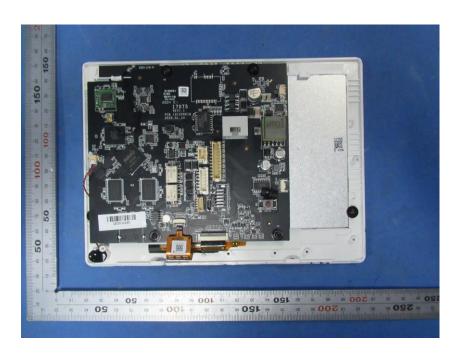

Page: 2 of 12

For model: DS-KH9510-WTE1

Page: 3 of 12

Page: 4 of 12

Page: 5 of 12

Page: 6 of 12

Page: 7 of 12

For model: DS-KH9310-WTE1