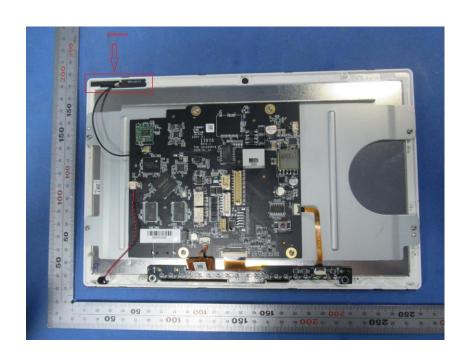

Page: 2 of 12

For model: DS-KH9510-WTE1

Page: 3 of 12

Page: 4 of 12

Page: 5 of 12

Page: 6 of 12

Page: 7 of 12

For model: DS-KH9310-WTE1