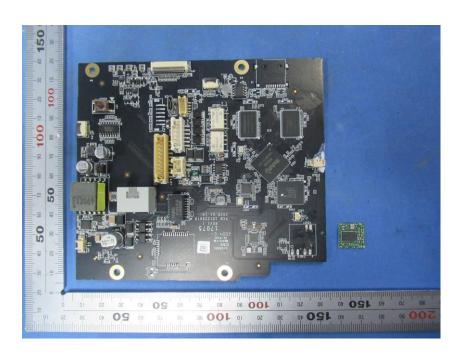

Page: 2 of 12

For model: DS-KH9510-WTE1

Page: 3 of 12

Page: 4 of 12

Page: 5 of 12

Page: 6 of 12

Page: 7 of 12

For model: DS-KH9310-WTE1