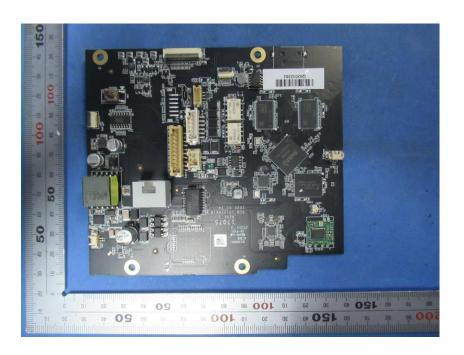

Page: 2 of 12

For model: DS-KH9510-WTE1

Page: 3 of 12

Page: 4 of 12

Page: 5 of 12

Page: 6 of 12

Page: 7 of 12

For model: DS-KH9310-WTE1