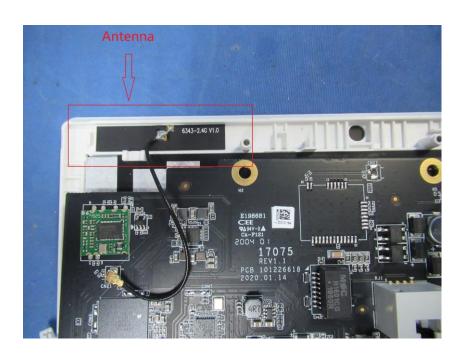

Page: 2 of 12

For model: DS-KH9510-WTE1

Page: 3 of 12

Page: 4 of 12

Page: 5 of 12

Page: 6 of 12

Page: 7 of 12

For model: DS-KH9310-WTE1