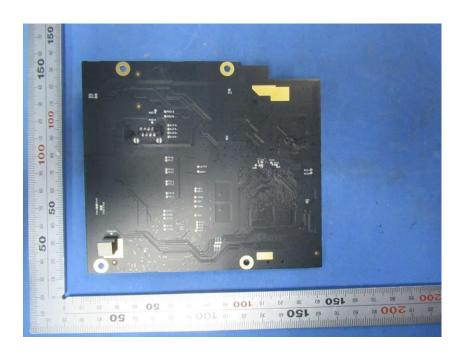

Page: 2 of 12

For model: DS-KH9510-WTE1

Page: 3 of 12

Page: 4 of 12

Page: 5 of 12

Page: 6 of 12

Page: 7 of 12

For model: DS-KH9310-WTE1