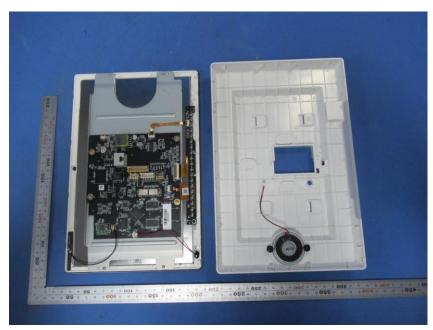

Page: 2 of 12

For model: DS-KH9510-WTE1

Page: 3 of 12

Page: 4 of 12

Page: 5 of 12

Page: 6 of 12

Page: 7 of 12

For model: DS-KH9310-WTE1