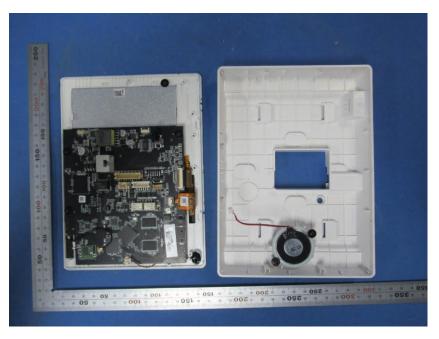

Page: 2 of 12

For model: DS-KH9510-WTE1

Page: 3 of 12

Page: 4 of 12

Page: 5 of 12

Page: 6 of 12

Page: 7 of 12

For model: DS-KH9310-WTE1