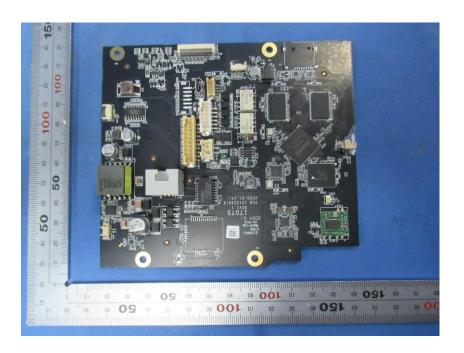

Page: 2 of 12

For model: DS-KH9510-WTE1

Page: 3 of 12

Page: 4 of 12

Page: 5 of 12

Page: 6 of 12

Page: 7 of 12

For model: DS-KH9310-WTE1