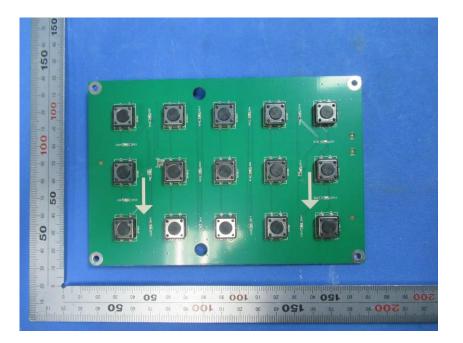

----|---------------------------------------------------------------|
| Address of Applicant:       | No.555 Qianmo Road, Binjiang District, Hangzhou 310052, China |
| Equipment Under Test (EUT): |                                                               |
| Product Name:               | Door Station                                                  |
| Model No.:                  | DS-KD8023-E6                                                  |



SGS-CSTC Standards Technical Services Co., Ltd. Shanghai Branch

Page: 2 of 6







# SGS-CSTC Standards Technical Services Co., Ltd. Shanghai Branch

Page: 3 of 6







#### SGS-CSTC Standards Technical Services Co., Ltd. Shanghai Branch

Page: 4 of 6







# SGS-CSTC Standards Technical Services Co., Ltd. Shanghai Branch

Page: 5 of 6







#### SGS-CSTC Standards Technical Services Co., Ltd. Shanghai Branch

Page: 6 of 6





End