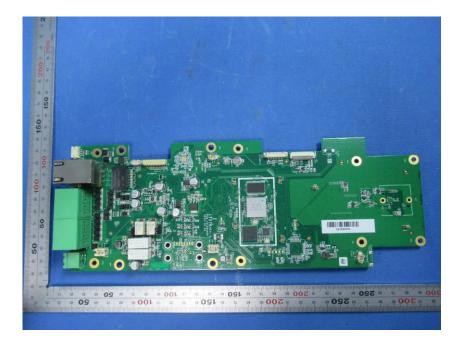

### **Internal Photos**

| Applicant:                  | Hangzhou Hikvision Digital Technology Co., Ltd.               |
|-----------------------------|---------------------------------------------------------------|
| Address of Applicant:       | No.555 Qianmo Road, Binjiang District, Hangzhou 310052, China |
| Equipment Under Test (EUT): |                                                               |
| Product Name:               | Door Station                                                  |
| Model No.:                  | DS-KD8023-E6                                                  |