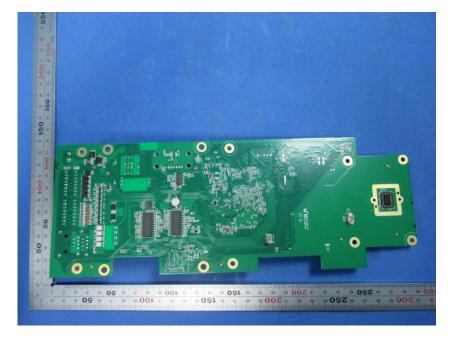

### **Internal Photos**

| Applicant:                  | Hangzhou Hikvision Digital Technology Co., Ltd.               |
|-----------------------------|---------------------------------------------------------------|
| Address of Applicant:       | No.555 Qianmo Road, Binjiang District, Hangzhou 310052, China |
| Equipment Under Test (EUT): |                                                               |
| Product Name:               | Door Station                                                  |
| Model No.:                  | DS-KD8023-E6                                                  |