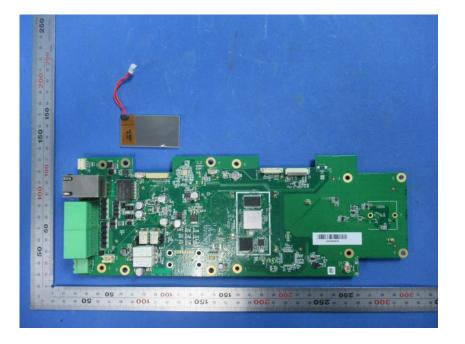

### **Internal Photos**

| Applicant:                  | Hangzhou Hikvision Digital Technology Co., Ltd.               |
|-----------------------------|---------------------------------------------------------------|
| Address of Applicant:       | No.555 Qianmo Road, Binjiang District, Hangzhou 310052, China |
| Equipment Under Test (EUT): |                                                               |
| Product Name:               | Door Station                                                  |
| Model No.:                  | DS-KD8023-E6                                                  |