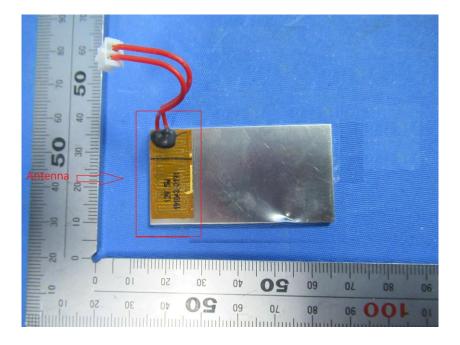

### **Internal Photos**

| Applicant:                  | Hangzhou Hikvision Digital Technology Co., Ltd.               |
|-----------------------------|---------------------------------------------------------------|
| Address of Applicant:       | No.555 Qianmo Road, Binjiang District, Hangzhou 310052, China |
| Equipment Under Test (EUT): |                                                               |
| Product Name:               | Door Station                                                  |
| Model No.:                  | DS-KD8023-E6                                                  |