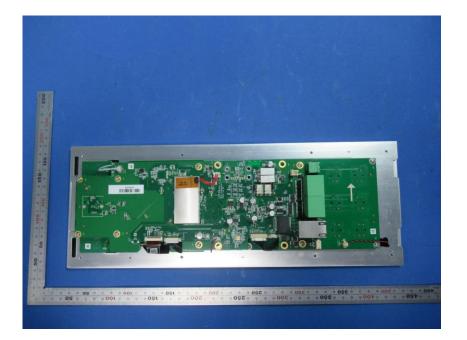

### **Internal Photos**

| Applicant:                  | Hangzhou Hikvision Digital Technology Co., Ltd.               |
|-----------------------------|---------------------------------------------------------------|
| Address of Applicant:       | No.555 Qianmo Road, Binjiang District, Hangzhou 310052, China |
| Equipment Under Test (EUT): |                                                               |
| Product Name:               | Door Station                                                  |
| Model No.:                  | DS-KD8023-E6                                                  |