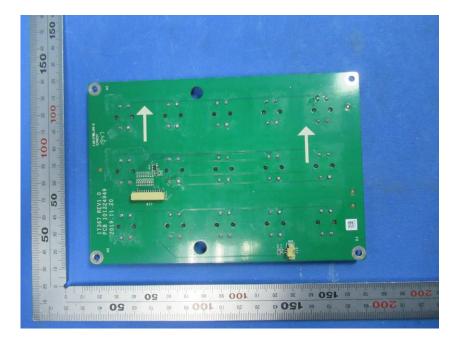

--|---------------------------------------------------------------|
| Address of Applicant:       | No.555 Qianmo Road, Binjiang District, Hangzhou 310052, China |
| Equipment Under Test (EUT): |                                                               |
| Product Name:               | Door Station                                                  |
| Model No.:                  | DS-KD8023-E6                                                  |



SGS-CSTC Standards Technical Services Co., Ltd. Shanghai Branch

Page: 2 of 6







# SGS-CSTC Standards Technical Services Co., Ltd. Shanghai Branch

Page: 3 of 6







#### SGS-CSTC Standards Technical Services Co., Ltd. Shanghai Branch

Page: 4 of 6







# SGS-CSTC Standards Technical Services Co., Ltd. Shanghai Branch

Page: 5 of 6







#### SGS-CSTC Standards Technical Services Co., Ltd. Shanghai Branch

Page: 6 of 6





End