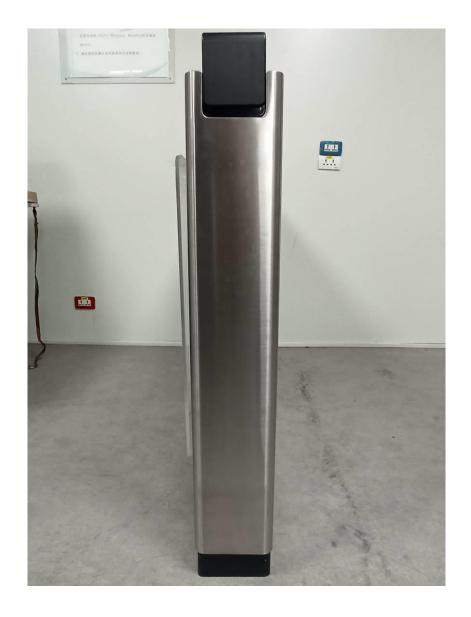

#### **External Photos**

| Applicant:                                                                                     | Hangzhou Hikvision Digital Technology Co., Ltd.                |
|------------------------------------------------------------------------------------------------|----------------------------------------------------------------|
| Address of Applicant:                                                                          | No. 555 Qianmo Road, Binjiang District, Hangzhou 310052, China |
| Equipment Under Test (EUT):                                                                    |                                                                |
| Product Name:                                                                                  | Swing Barrier                                                  |
| Model No.:                                                                                     | DS-K3B801SX-R/M, DS-K3B801SX-R/E                               |
| * The difference between the two models is that different types of swipe card modules are used |                                                                |