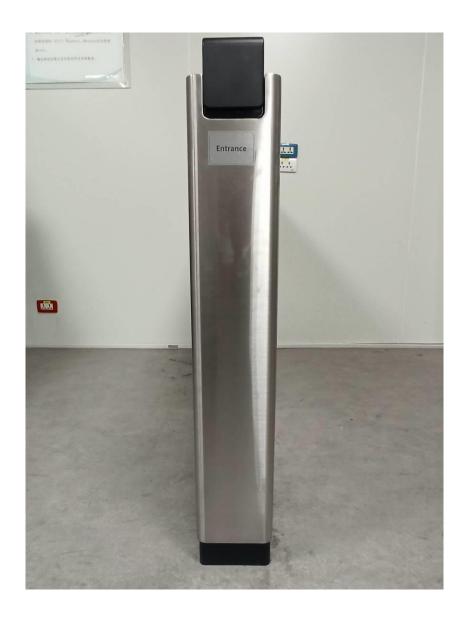

#### **External Photos**

| Applicant:                                                                                     | Hangzhou Hikvision Digital Technology Co., Ltd.                |
|------------------------------------------------------------------------------------------------|----------------------------------------------------------------|
| Address of Applicant:                                                                          | No. 555 Qianmo Road, Binjiang District, Hangzhou 310052, China |
| Equipment Under Test (EUT):                                                                    |                                                                |
| Product Name:                                                                                  | Swing Barrier                                                  |
| Model No.:                                                                                     | DS-K3B801SX-R/M, DS-K3B801SX-R/E                               |
| * The difference between the two models is that different types of swipe card modules are used |                                                                |