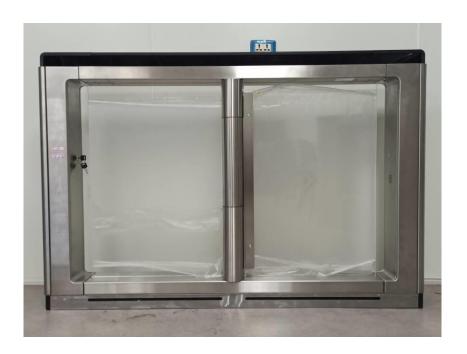

#### **External Photos**

| Applicant:                                                                                     | Hangzhou Hikvision Digital Technology Co., Ltd.                |
|------------------------------------------------------------------------------------------------|----------------------------------------------------------------|
| Address of Applicant:                                                                          | No. 555 Qianmo Road, Binjiang District, Hangzhou 310052, China |
| Equipment Under Test (EUT):                                                                    |                                                                |
| Product Name:                                                                                  | Swing Barrier                                                  |
| Model No.:                                                                                     | DS-K3B801SX-R/M, DS-K3B801SX-R/E                               |
| * The difference between the two models is that different types of swipe card modules are used |                                                                |