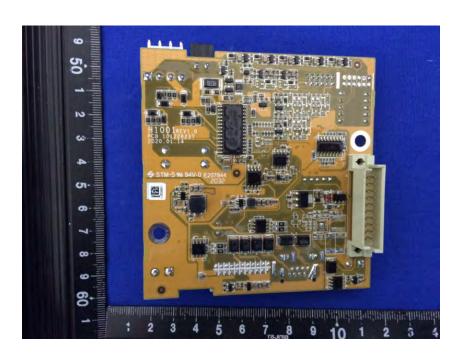

#### **Internal Photos**

| Applicant:                  | Hangzhou Hikvision Digital Technology Co.,Ltd              |
|-----------------------------|------------------------------------------------------------|
| Address of Applicant:       | No.555 Qianmo Road,Binjiang District,Hangzhou,310052,China |
| Equipment Under Test (EUT): |                                                            |
| Product Name:               | Swing Barrier                                              |
| Model No.:                  | DS-K3B411X-R/M                                             |

#### 13.56MHz Modular

Unless otherwise agreed in writing, this document is issued by the Company subject to its General Conditions of Service printed overleaf, available on request or accessible at <a href="http://www.sgs.com/en/Terms-and-Conditions.aspx">http://www.sgs.com/en/Terms-and-Conditions.aspx</a> and, for electronic format documents, subject to Terms and Conditions for Electronic Documents at <a href="http://www.sgs.com/en/Terms-and-Conditions/Terms-e-Document.aspx">http://www.sgs.com/en/Terms-and-Conditions/Terms-e-Document.aspx</a>. Attention is drawn to the limitation of liability, indemnification and jurisdiction issues defined therein. Any holder of this document is advised that information contained hereon reflects the Company's findings at the time of its intervention only and within the limits of Client's instructions, if any. The Company's sole responsibility is to its Client and this document does not exonerate parties to a transaction from exercising all their rights and obligations under the transaction documents. This document cannot be reproduced except in full, without prior written approval of the Company. Any unauthorized alteration, forgery or falsification of the content or appearance of this document is unlawful and offenders may be prosecuted to the fullest extent of the law. Unless otherwise stated the results shown in this test report refer only to the sample(s) tested and such sample(s) are retained for 30 days only.