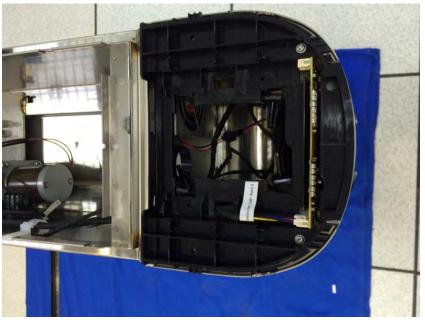

#### **Internal Photos**

| Applicant:                  | Hangzhou Hikvision Digital Technology Co.,Ltd              |
|-----------------------------|------------------------------------------------------------|
| Address of Applicant:       | No.555 Qianmo Road,Binjiang District,Hangzhou,310052,China |
| Equipment Under Test (EUT): |                                                            |
| Product Name:               | Swing Barrier                                              |
| Model No.:                  | DS-K3B411X-R/M                                             |