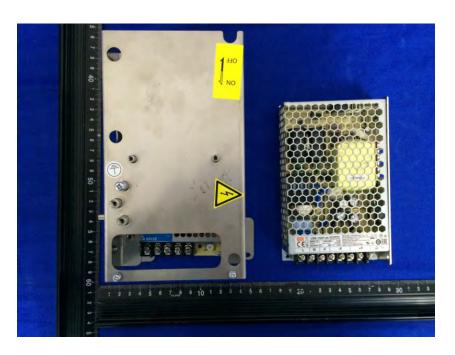

#### **Internal Photos**

| Applicant:                  | Hangzhou Hikvision Digital Technology Co.,Ltd              |
|-----------------------------|------------------------------------------------------------|
| Address of Applicant:       | No.555 Qianmo Road,Binjiang District,Hangzhou,310052,China |
| Equipment Under Test (EUT): |                                                            |
| Product Name:               | Swing Barrier                                              |
| Model No.:                  | DS-K3B411X-R/M                                             |