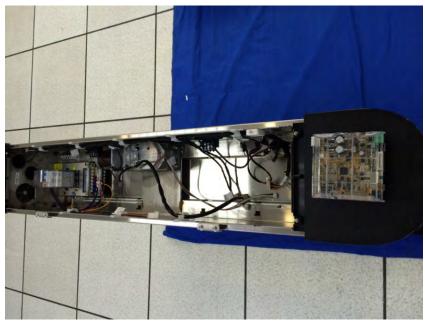

#### **Internal Photos**

| Applicant:                  | Hangzhou Hikvision Digital Technology Co.,Ltd              |
|-----------------------------|------------------------------------------------------------|
| Address of Applicant:       | No.555 Qianmo Road,Binjiang District,Hangzhou,310052,China |
| Equipment Under Test (EUT): |                                                            |
| Product Name:               | Swing Barrier                                              |
| Model No.:                  | DS-K3B411X-R/M                                             |