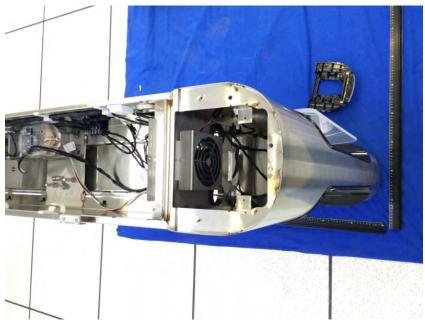

#### **Internal Photos**

| Applicant:                  | Hangzhou Hikvision Digital Technology Co.,Ltd              |
|-----------------------------|------------------------------------------------------------|
| Address of Applicant:       | No.555 Qianmo Road,Binjiang District,Hangzhou,310052,China |
| Equipment Under Test (EUT): |                                                            |
| Product Name:               | Swing Barrier                                              |
| Model No.:                  | DS-K3B411X-R/M                                             |