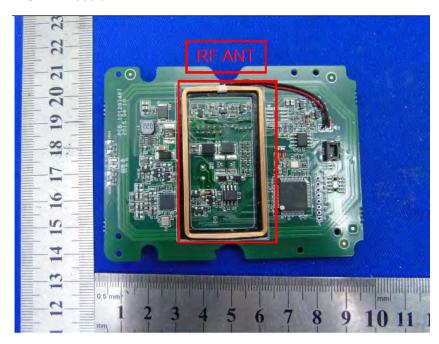

#### **Internal Photos**

| Applicant:                  | Hangzhou Hikvision Digital Technology Co.,Ltd              |
|-----------------------------|------------------------------------------------------------|
| Address of Applicant:       | No.555 Qianmo Road,Binjiang District,Hangzhou,310052,China |
| Equipment Under Test (EUT): |                                                            |
| Product Name:               | Swing Barrier                                              |
| Model No.:                  | DS-K3B411X-R/M                                             |