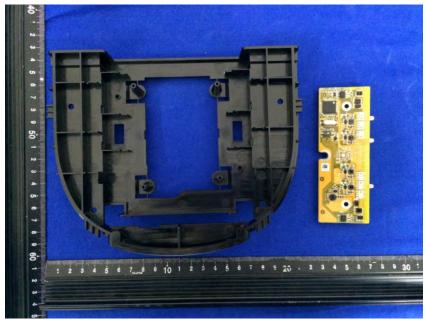

#### **Internal Photos**

| Applicant:                  | Hangzhou Hikvision Digital Technology Co.,Ltd              |
|-----------------------------|------------------------------------------------------------|
| Address of Applicant:       | No.555 Qianmo Road,Binjiang District,Hangzhou,310052,China |
| Equipment Under Test (EUT): |                                                            |
| Product Name:               | Swing Barrier                                              |
| Model No.:                  | DS-K3B411X-R/M                                             |