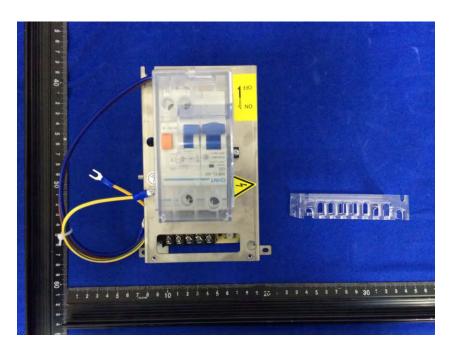

#### **Internal Photos**

| Applicant:                  | Hangzhou Hikvision Digital Technology Co.,Ltd              |
|-----------------------------|------------------------------------------------------------|
| Address of Applicant:       | No.555 Qianmo Road,Binjiang District,Hangzhou,310052,China |
| Equipment Under Test (EUT): |                                                            |
| Product Name:               | Swing Barrier                                              |
| Model No.:                  | DS-K3B411X-R/M                                             |