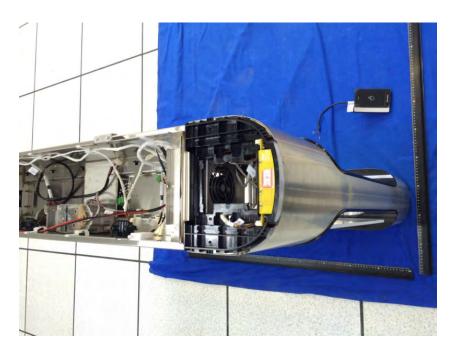

#### **Internal Photos**

| Applicant:                  | Hangzhou Hikvision Digital Technology Co.,Ltd              |
|-----------------------------|------------------------------------------------------------|
| Address of Applicant:       | No.555 Qianmo Road,Binjiang District,Hangzhou,310052,China |
| Equipment Under Test (EUT): |                                                            |
| Product Name:               | Swing Barrier                                              |
| Model No.:                  | DS-K3B411X-R/M                                             |