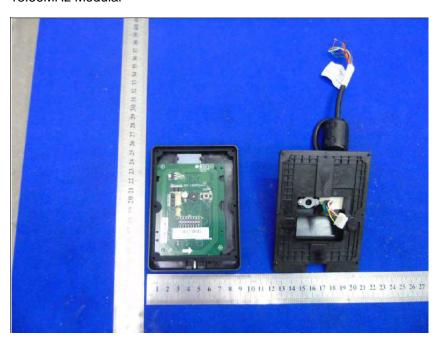

#### **Internal Photos**

| Applicant:                  | Hangzhou Hikvision Digital Technology Co.,Ltd              |
|-----------------------------|------------------------------------------------------------|
| Address of Applicant:       | No.555 Qianmo Road,Binjiang District,Hangzhou,310052,China |
| Equipment Under Test (EUT): |                                                            |
| Product Name:               | Swing Barrier                                              |
| Model No.:                  | DS-K3B411X-R/M                                             |