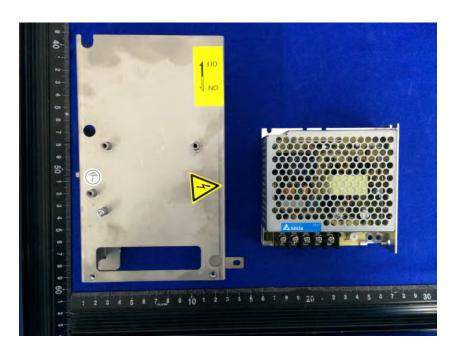

#### **Internal Photos**

| Applicant:                  | Hangzhou Hikvision Digital Technology Co.,Ltd              |
|-----------------------------|------------------------------------------------------------|
| Address of Applicant:       | No.555 Qianmo Road,Binjiang District,Hangzhou,310052,China |
| Equipment Under Test (EUT): |                                                            |
| Product Name:               | Swing Barrier                                              |
| Model No.:                  | DS-K3B411X-R/M                                             |