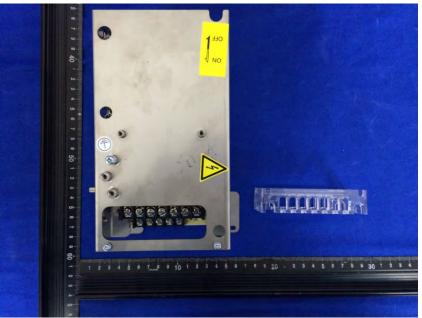

#### **Internal Photos**

| Applicant:                  | Hangzhou Hikvision Digital Technology Co.,Ltd              |
|-----------------------------|------------------------------------------------------------|
| Address of Applicant:       | No.555 Qianmo Road,Binjiang District,Hangzhou,310052,China |
| Equipment Under Test (EUT): |                                                            |
| Product Name:               | Swing Barrier                                              |
| Model No.:                  | DS-K3B411X-R/M                                             |