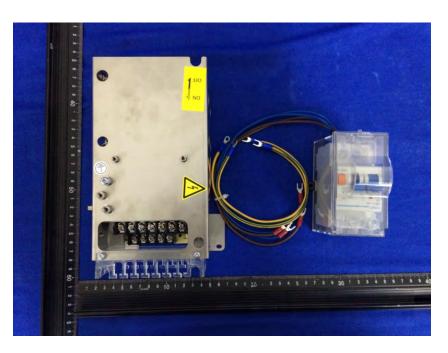

#### **Internal Photos**

| Applicant:                  | Hangzhou Hikvision Digital Technology Co.,Ltd              |
|-----------------------------|------------------------------------------------------------|
| Address of Applicant:       | No.555 Qianmo Road,Binjiang District,Hangzhou,310052,China |
| Equipment Under Test (EUT): |                                                            |
| Product Name:               | Swing Barrier                                              |
| Model No.:                  | DS-K3B411X-R/M                                             |