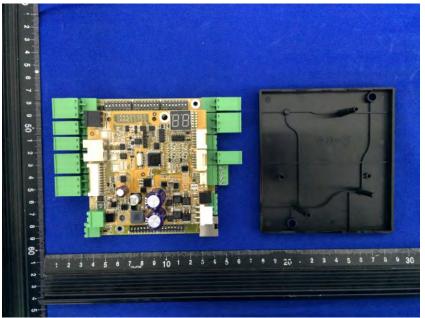

#### **Internal Photos**

| Applicant:                  | Hangzhou Hikvision Digital Technology Co.,Ltd              |
|-----------------------------|------------------------------------------------------------|
| Address of Applicant:       | No.555 Qianmo Road,Binjiang District,Hangzhou,310052,China |
| Equipment Under Test (EUT): |                                                            |
| Product Name:               | Swing Barrier                                              |
| Model No.:                  | DS-K3B411X-R/M                                             |