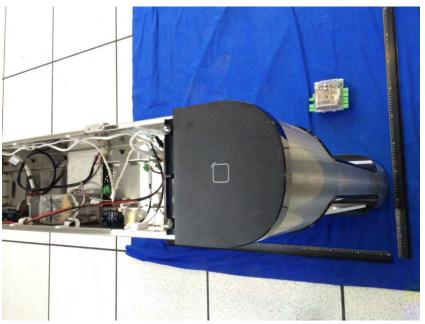

#### **Internal Photos**

| Applicant:                  | Hangzhou Hikvision Digital Technology Co.,Ltd              |
|-----------------------------|------------------------------------------------------------|
| Address of Applicant:       | No.555 Qianmo Road,Binjiang District,Hangzhou,310052,China |
| Equipment Under Test (EUT): |                                                            |
| Product Name:               | Swing Barrier                                              |
| Model No.:                  | DS-K3B411X-R/M                                             |