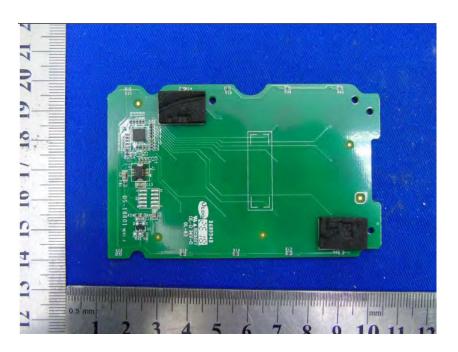

#### **Internal Photos**

| Applicant:                  | Hangzhou Hikvision Digital Technology Co.,Ltd              |
|-----------------------------|------------------------------------------------------------|
| Address of Applicant:       | No.555 Qianmo Road,Binjiang District,Hangzhou,310052,China |
| Equipment Under Test (EUT): |                                                            |
| Product Name:               | Swing Barrier                                              |
| Model No.:                  | DS-K3B411X-R/M                                             |