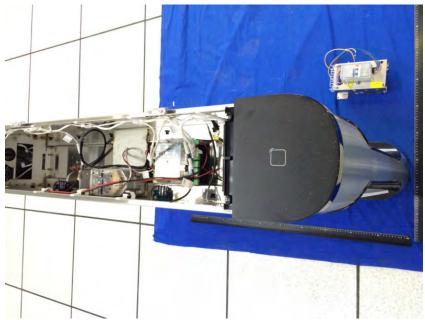

#### **Internal Photos**

| Applicant:                  | Hangzhou Hikvision Digital Technology Co.,Ltd              |
|-----------------------------|------------------------------------------------------------|
| Address of Applicant:       | No.555 Qianmo Road,Binjiang District,Hangzhou,310052,China |
| Equipment Under Test (EUT): |                                                            |
| Product Name:               | Swing Barrier                                              |
| Model No.:                  | DS-K3B411X-R/M                                             |