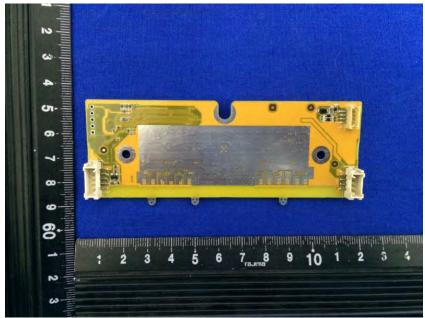

#### **Internal Photos**

| Applicant:                  | Hangzhou Hikvision Digital Technology Co.,Ltd              |
|-----------------------------|------------------------------------------------------------|
| Address of Applicant:       | No.555 Qianmo Road,Binjiang District,Hangzhou,310052,China |
| Equipment Under Test (EUT): |                                                            |
| Product Name:               | Swing Barrier                                              |
| Model No.:                  | DS-K3B411X-R/M                                             |