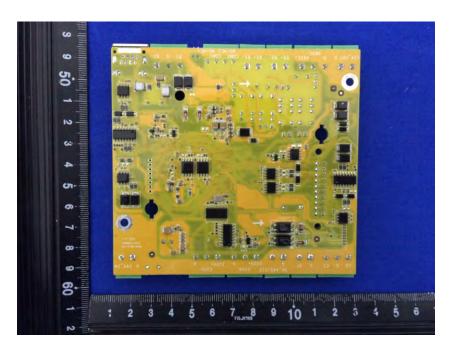

#### **Internal Photos**

| Applicant:                  | Hangzhou Hikvision Digital Technology Co.,Ltd              |
|-----------------------------|------------------------------------------------------------|
| Address of Applicant:       | No.555 Qianmo Road,Binjiang District,Hangzhou,310052,China |
| Equipment Under Test (EUT): |                                                            |
| Product Name:               | Swing Barrier                                              |
| Model No.:                  | DS-K3B411X-R/M                                             |