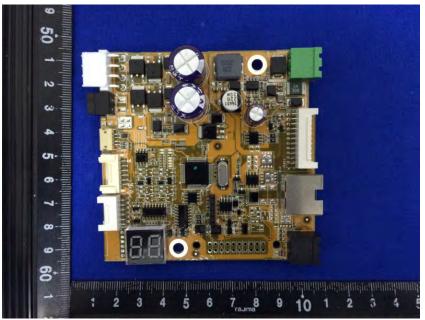

#### **Internal Photos**

| Applicant:                  | Hangzhou Hikvision Digital Technology Co.,Ltd              |
|-----------------------------|------------------------------------------------------------|
| Address of Applicant:       | No.555 Qianmo Road,Binjiang District,Hangzhou,310052,China |
| Equipment Under Test (EUT): |                                                            |
| Product Name:               | Swing Barrier                                              |
| Model No.:                  | DS-K3B411X-R/M                                             |