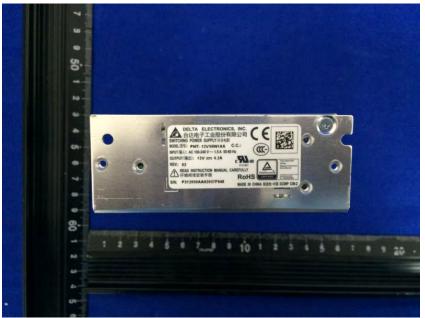

#### **Internal Photos**

| Applicant:                  | Hangzhou Hikvision Digital Technology Co.,Ltd              |
|-----------------------------|------------------------------------------------------------|
| Address of Applicant:       | No.555 Qianmo Road,Binjiang District,Hangzhou,310052,China |
| Equipment Under Test (EUT): |                                                            |
| Product Name:               | Swing Barrier                                              |
| Model No.:                  | DS-K3B411X-R/M                                             |