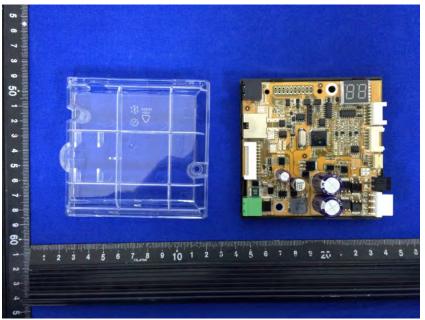

#### **Internal Photos**

| Applicant:                  | Hangzhou Hikvision Digital Technology Co.,Ltd              |
|-----------------------------|------------------------------------------------------------|
| Address of Applicant:       | No.555 Qianmo Road,Binjiang District,Hangzhou,310052,China |
| Equipment Under Test (EUT): |                                                            |
| Product Name:               | Swing Barrier                                              |
| Model No.:                  | DS-K3B411X-R/M                                             |