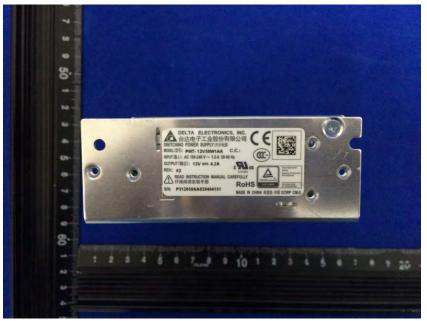

#### **Internal Photos**

| Applicant:                  | Hangzhou Hikvision Digital Technology Co.,Ltd              |
|-----------------------------|------------------------------------------------------------|
| Address of Applicant:       | No.555 Qianmo Road,Binjiang District,Hangzhou,310052,China |
| Equipment Under Test (EUT): |                                                            |
| Product Name:               | Swing Barrier                                              |
| Model No.:                  | DS-K3B411X-R/M                                             |