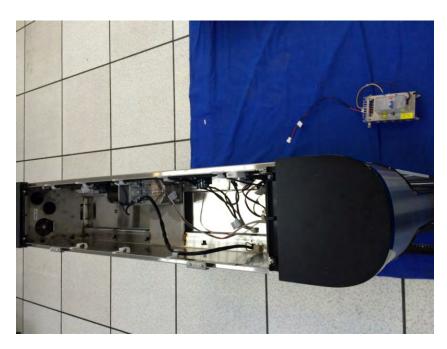

#### **Internal Photos**

| Applicant:                  | Hangzhou Hikvision Digital Technology Co.,Ltd              |
|-----------------------------|------------------------------------------------------------|
| Address of Applicant:       | No.555 Qianmo Road,Binjiang District,Hangzhou,310052,China |
| Equipment Under Test (EUT): |                                                            |
| Product Name:               | Swing Barrier                                              |
| Model No.:                  | DS-K3B411X-R/M                                             |