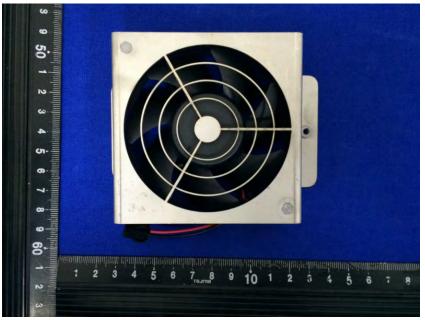

#### **Internal Photos**

| Applicant:                  | Hangzhou Hikvision Digital Technology Co.,Ltd              |
|-----------------------------|------------------------------------------------------------|
| Address of Applicant:       | No.555 Qianmo Road,Binjiang District,Hangzhou,310052,China |
| Equipment Under Test (EUT): |                                                            |
| Product Name:               | Swing Barrier                                              |
| Model No.:                  | DS-K3B411X-R/M                                             |