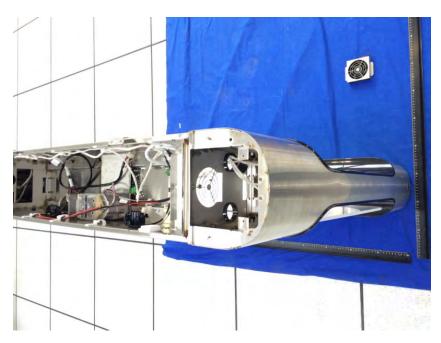

#### **Internal Photos**

| Applicant:                  | Hangzhou Hikvision Digital Technology Co.,Ltd              |
|-----------------------------|------------------------------------------------------------|
| Address of Applicant:       | No.555 Qianmo Road,Binjiang District,Hangzhou,310052,China |
| Equipment Under Test (EUT): |                                                            |
| Product Name:               | Swing Barrier                                              |
| Model No.:                  | DS-K3B411X-R/M                                             |