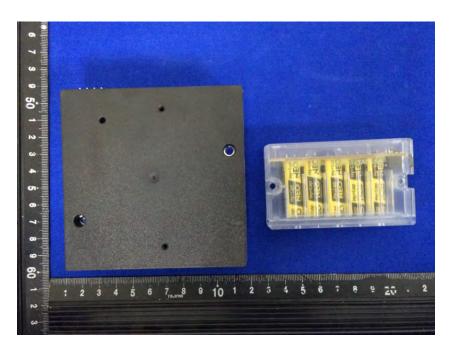

#### **Internal Photos**

| Applicant:                  | Hangzhou Hikvision Digital Technology Co.,Ltd              |
|-----------------------------|------------------------------------------------------------|
| Address of Applicant:       | No.555 Qianmo Road,Binjiang District,Hangzhou,310052,China |
| Equipment Under Test (EUT): |                                                            |
| Product Name:               | Swing Barrier                                              |
| Model No.:                  | DS-K3B411X-R/M                                             |