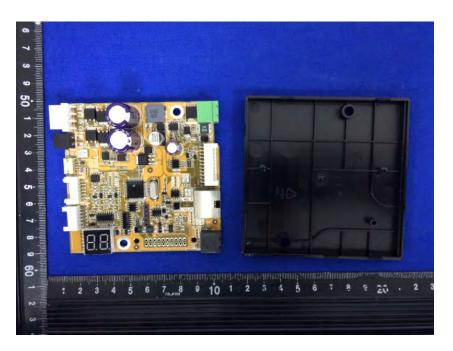

#### **Internal Photos**

| Applicant:                  | Hangzhou Hikvision Digital Technology Co.,Ltd              |
|-----------------------------|------------------------------------------------------------|
| Address of Applicant:       | No.555 Qianmo Road,Binjiang District,Hangzhou,310052,China |
| Equipment Under Test (EUT): |                                                            |
| Product Name:               | Swing Barrier                                              |
| Model No.:                  | DS-K3B411X-R/M                                             |