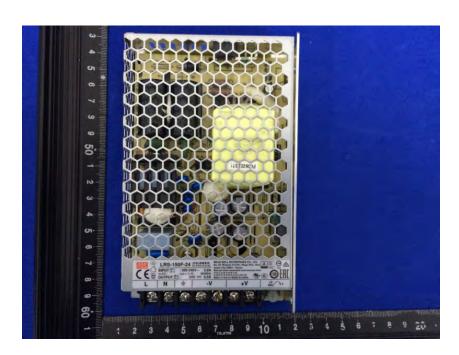

#### **Internal Photos**

| Applicant:                  | Hangzhou Hikvision Digital Technology Co.,Ltd              |
|-----------------------------|------------------------------------------------------------|
| Address of Applicant:       | No.555 Qianmo Road,Binjiang District,Hangzhou,310052,China |
| Equipment Under Test (EUT): |                                                            |
| Product Name:               | Swing Barrier                                              |
| Model No.:                  | DS-K3B411X-R/M                                             |