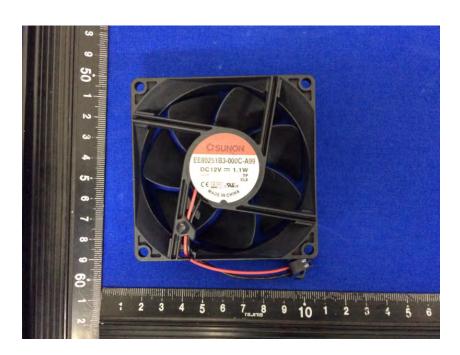

#### **Internal Photos**

| Applicant:                  | Hangzhou Hikvision Digital Technology Co.,Ltd              |
|-----------------------------|------------------------------------------------------------|
| Address of Applicant:       | No.555 Qianmo Road,Binjiang District,Hangzhou,310052,China |
| Equipment Under Test (EUT): |                                                            |
| Product Name:               | Swing Barrier                                              |
| Model No.:                  | DS-K3B411X-R/M                                             |