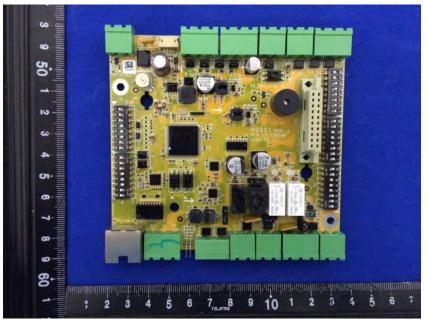

#### **Internal Photos**

| Applicant:                  | Hangzhou Hikvision Digital Technology Co.,Ltd              |
|-----------------------------|------------------------------------------------------------|
| Address of Applicant:       | No.555 Qianmo Road,Binjiang District,Hangzhou,310052,China |
| Equipment Under Test (EUT): |                                                            |
| Product Name:               | Swing Barrier                                              |
| Model No.:                  | DS-K3B411X-R/M                                             |

#### 125KHz Modular

Unless otherwise agreed in writing, this document is issued by the Company subject to its General Conditions of Service printed overleaf, available on request or accessible at <a href="http://www.sgs.com/en/Terms-and-Conditions.aspx">http://www.sgs.com/en/Terms-and-Conditions.aspx</a> and, for electronic format documents, subject to Terms and Conditions of Electronic Documents at <a href="http://www.sgs.com/en/Terms-and-Conditions/Terms-a-Document.aspx">http://www.sgs.com/en/Terms-and-Conditions/Terms-a-Document.aspx</a>. Attention is drawn to the limitation of liability, indemnification and jurisdiction is usued defined therein. Any holder of this document is advised that information contained hereon reflects the Company's findings at the time of its intervention only and within the limits of Client's instructions, if any. The Company's sole responsibility is to its Client and this document one or exercising all their rights and obligations under the transaction documents. This document cannot be reproduced except in full, without prior written approval of the Company. Any unauthorized alteration, forgery or falsification of the content or appearance of this document is unlawful and offenders may be prosecuted to the fullest extent of the law. Unless otherwise stated the results shown in this test report refer only to the sample(s) tested and such sample(s) are retained for 30 days only.