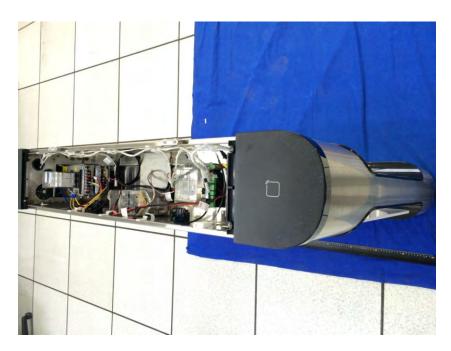

#### **Internal Photos**

| Applicant:                  | Hangzhou Hikvision Digital Technology Co.,Ltd              |
|-----------------------------|------------------------------------------------------------|
| Address of Applicant:       | No.555 Qianmo Road,Binjiang District,Hangzhou,310052,China |
| Equipment Under Test (EUT): |                                                            |
| Product Name:               | Swing Barrier                                              |
| Model No.:                  | DS-K3B411X-R/M                                             |