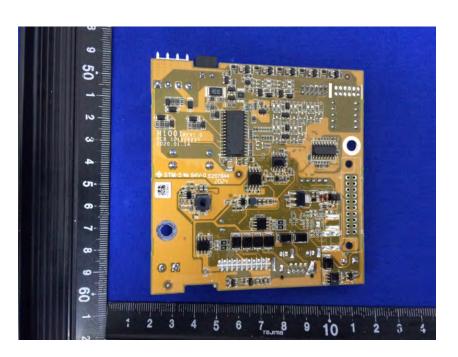

#### **Internal Photos**

| Applicant:                  | Hangzhou Hikvision Digital Technology Co.,Ltd              |
|-----------------------------|------------------------------------------------------------|
| Address of Applicant:       | No.555 Qianmo Road,Binjiang District,Hangzhou,310052,China |
| Equipment Under Test (EUT): |                                                            |
| Product Name:               | Swing Barrier                                              |
| Model No.:                  | DS-K3B411X-R/M                                             |