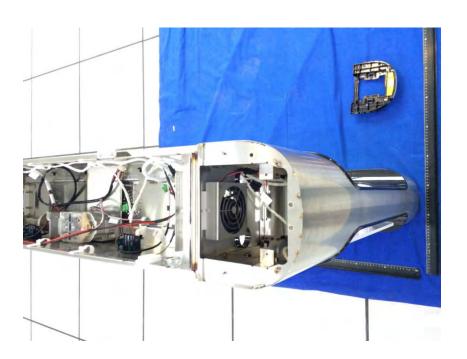

#### **Internal Photos**

| Applicant:                  | Hangzhou Hikvision Digital Technology Co.,Ltd              |
|-----------------------------|------------------------------------------------------------|
| Address of Applicant:       | No.555 Qianmo Road,Binjiang District,Hangzhou,310052,China |
| Equipment Under Test (EUT): |                                                            |
| Product Name:               | Swing Barrier                                              |
| Model No.:                  | DS-K3B411X-R/M                                             |