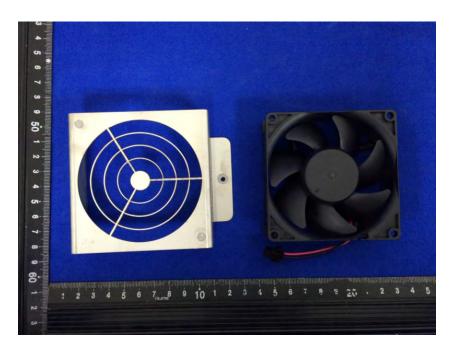

#### **Internal Photos**

| Applicant:                  | Hangzhou Hikvision Digital Technology Co.,Ltd              |
|-----------------------------|------------------------------------------------------------|
| Address of Applicant:       | No.555 Qianmo Road,Binjiang District,Hangzhou,310052,China |
| Equipment Under Test (EUT): |                                                            |
| Product Name:               | Swing Barrier                                              |
| Model No.:                  | DS-K3B411X-R/M                                             |