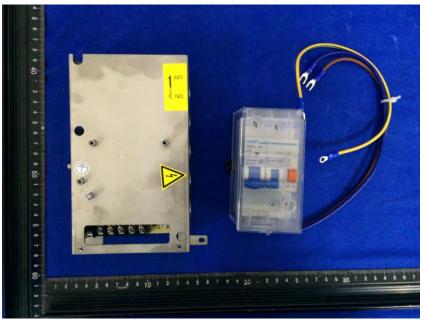

#### **Internal Photos**

| Applicant:                  | Hangzhou Hikvision Digital Technology Co.,Ltd              |
|-----------------------------|------------------------------------------------------------|
| Address of Applicant:       | No.555 Qianmo Road,Binjiang District,Hangzhou,310052,China |
| Equipment Under Test (EUT): |                                                            |
| Product Name:               | Swing Barrier                                              |
| Model No.:                  | DS-K3B411X-R/M                                             |