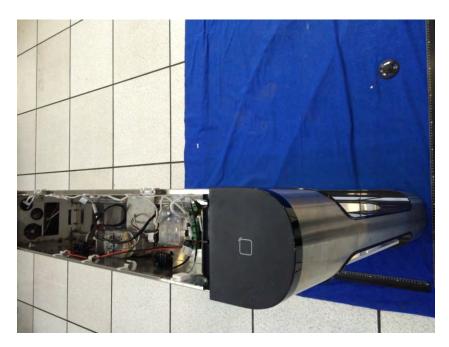

#### **Internal Photos**

| Applicant:                  | Hangzhou Hikvision Digital Technology Co.,Ltd              |
|-----------------------------|------------------------------------------------------------|
| Address of Applicant:       | No.555 Qianmo Road,Binjiang District,Hangzhou,310052,China |
| Equipment Under Test (EUT): |                                                            |
| Product Name:               | Swing Barrier                                              |
| Model No.:                  | DS-K3B411X-R/M                                             |