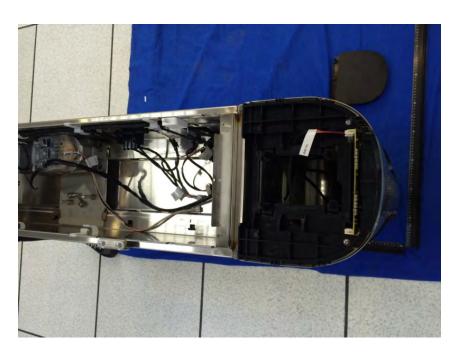

#### **Internal Photos**

| Applicant:                  | Hangzhou Hikvision Digital Technology Co.,Ltd              |
|-----------------------------|------------------------------------------------------------|
| Address of Applicant:       | No.555 Qianmo Road,Binjiang District,Hangzhou,310052,China |
| Equipment Under Test (EUT): |                                                            |
| Product Name:               | Swing Barrier                                              |
| Model No.:                  | DS-K3B411X-R/M                                             |