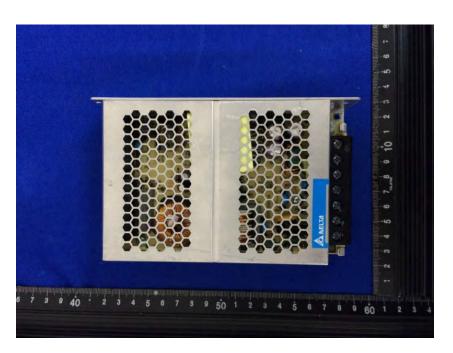

#### **Internal Photos**

| Applicant:                  | Hangzhou Hikvision Digital Technology Co.,Ltd              |
|-----------------------------|------------------------------------------------------------|
| Address of Applicant:       | No.555 Qianmo Road,Binjiang District,Hangzhou,310052,China |
| Equipment Under Test (EUT): |                                                            |
| Product Name:               | Swing Barrier                                              |
| Model No.:                  | DS-K3B411X-R/M                                             |