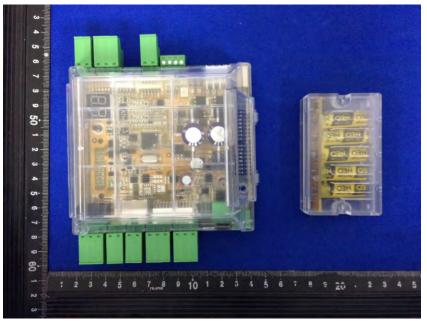

#### **Internal Photos**

| Applicant:                  | Hangzhou Hikvision Digital Technology Co.,Ltd              |
|-----------------------------|------------------------------------------------------------|
| Address of Applicant:       | No.555 Qianmo Road,Binjiang District,Hangzhou,310052,China |
| Equipment Under Test (EUT): |                                                            |
| Product Name:               | Swing Barrier                                              |
| Model No.:                  | DS-K3B411X-R/M                                             |