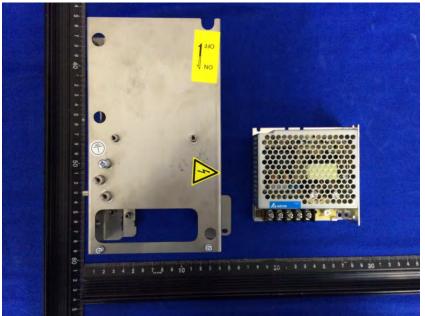

#### **Internal Photos**

| Applicant:                  | Hangzhou Hikvision Digital Technology Co.,Ltd              |
|-----------------------------|------------------------------------------------------------|
| Address of Applicant:       | No.555 Qianmo Road,Binjiang District,Hangzhou,310052,China |
| Equipment Under Test (EUT): |                                                            |
| Product Name:               | Swing Barrier                                              |
| Model No.:                  | DS-K3B411X-R/M                                             |