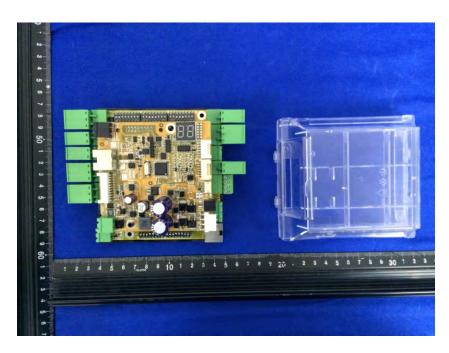

#### **Internal Photos**

| Applicant:                  | Hangzhou Hikvision Digital Technology Co.,Ltd              |
|-----------------------------|------------------------------------------------------------|
| Address of Applicant:       | No.555 Qianmo Road,Binjiang District,Hangzhou,310052,China |
| Equipment Under Test (EUT): |                                                            |
| Product Name:               | Swing Barrier                                              |
| Model No.:                  | DS-K3B411X-R/M                                             |