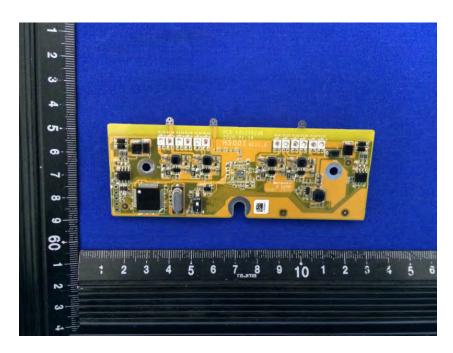

#### **Internal Photos**

| Applicant:                  | Hangzhou Hikvision Digital Technology Co.,Ltd              |
|-----------------------------|------------------------------------------------------------|
| Address of Applicant:       | No.555 Qianmo Road,Binjiang District,Hangzhou,310052,China |
| Equipment Under Test (EUT): |                                                            |
| Product Name:               | Swing Barrier                                              |
| Model No.:                  | DS-K3B411X-R/M                                             |