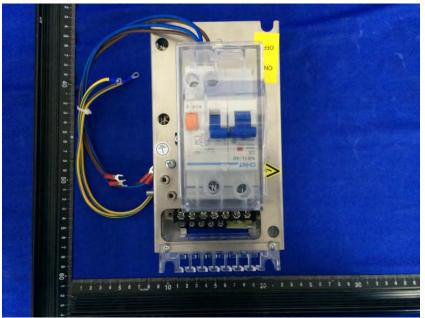

#### **Internal Photos**

| Applicant:                  | Hangzhou Hikvision Digital Technology Co.,Ltd              |
|-----------------------------|------------------------------------------------------------|
| Address of Applicant:       | No.555 Qianmo Road,Binjiang District,Hangzhou,310052,China |
| Equipment Under Test (EUT): |                                                            |
| Product Name:               | Swing Barrier                                              |
| Model No.:                  | DS-K3B411X-R/M                                             |