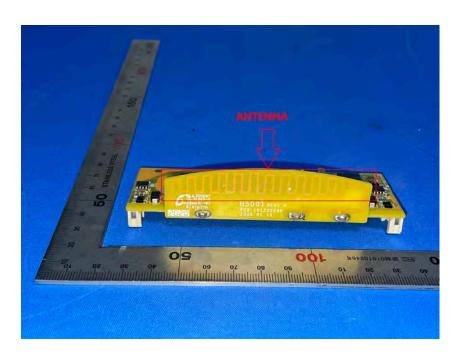

#### **Internal Photos**

| Applicant:                  | Hangzhou Hikvision Digital Technology Co.,Ltd              |
|-----------------------------|------------------------------------------------------------|
| Address of Applicant:       | No.555 Qianmo Road,Binjiang District,Hangzhou,310052,China |
| Equipment Under Test (EUT): |                                                            |
| Product Name:               | Swing Barrier                                              |
| Model No.:                  | DS-K3B411X-R/M                                             |