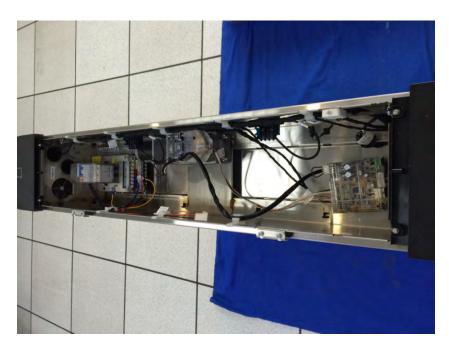

#### **Internal Photos**

| Applicant:                  | Hangzhou Hikvision Digital Technology Co.,Ltd              |
|-----------------------------|------------------------------------------------------------|
| Address of Applicant:       | No.555 Qianmo Road,Binjiang District,Hangzhou,310052,China |
| Equipment Under Test (EUT): |                                                            |
| Product Name:               | Swing Barrier                                              |
| Model No.:                  | DS-K3B411X-R/M                                             |