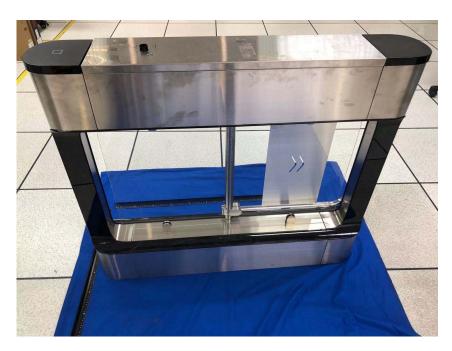

#### **External Photos**

| Applicant:                  | Hangzhou Hikvision Digital Technology Co.,Ltd              |
|-----------------------------|------------------------------------------------------------|
| Address of Applicant:       | No.555 Qianmo Road,Binjiang District,Hangzhou,310052,China |
| Equipment Under Test (EUT): |                                                            |
| Product Name:               | Swing Barrier                                              |
| Model No.:                  | DS-K3B411X-R/M                                             |