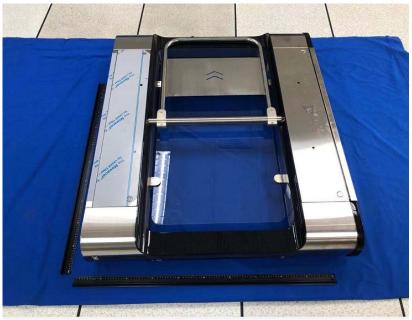

#### **External Photos**

| Applicant:                  | Hangzhou Hikvision Digital Technology Co.,Ltd              |
|-----------------------------|------------------------------------------------------------|
| Address of Applicant:       | No.555 Qianmo Road,Binjiang District,Hangzhou,310052,China |
| Equipment Under Test (EUT): |                                                            |
| Product Name:               | Swing Barrier                                              |
| Model No.:                  | DS-K3B411X-R/M                                             |