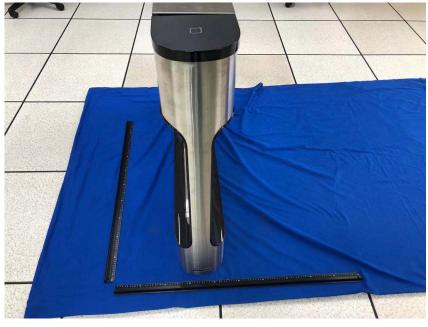

#### **External Photos**

| Applicant:                  | Hangzhou Hikvision Digital Technology Co.,Ltd              |
|-----------------------------|------------------------------------------------------------|
| Address of Applicant:       | No.555 Qianmo Road,Binjiang District,Hangzhou,310052,China |
| Equipment Under Test (EUT): |                                                            |
| Product Name:               | Swing Barrier                                              |
| Model No.:                  | DS-K3B411X-R/M                                             |