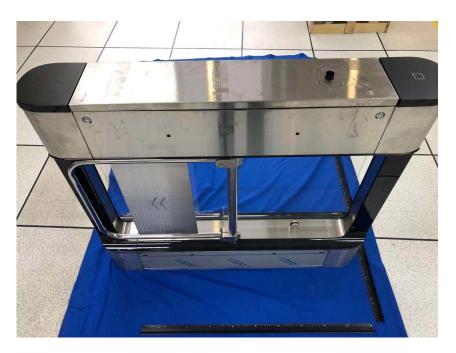

#### **External Photos**

| Applicant:                  | Hangzhou Hikvision Digital Technology Co.,Ltd              |
|-----------------------------|------------------------------------------------------------|
| Address of Applicant:       | No.555 Qianmo Road,Binjiang District,Hangzhou,310052,China |
| Equipment Under Test (EUT): |                                                            |
| Product Name:               | Swing Barrier                                              |
| Model No.:                  | DS-K3B411X-R/M                                             |