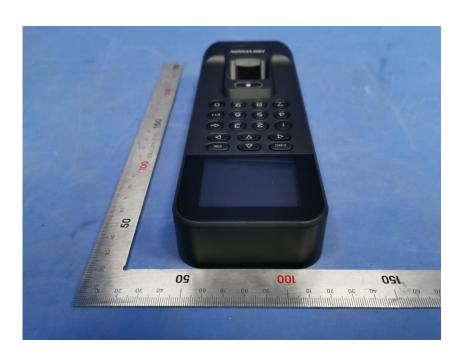

#### **External Photos**

| Applicant:                  | Hangzhou Hikvision Digital Technology Co., Ltd.            |
|-----------------------------|------------------------------------------------------------|
| Address of Applicant:       | No.555 Qianmo Road,Binjiang District Hangzhou 310052,China |
| Equipment Under Test (EUT): |                                                            |
| Product Name:               | Fingerprint Access Control Terminal                        |
| Model No.:                  | DS-K1T804BMF                                               |