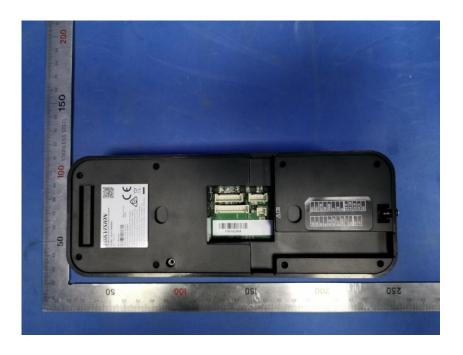

#### **External Photos**

| Applicant:                  | Hangzhou Hikvision Digital Technology Co., Ltd.            |
|-----------------------------|------------------------------------------------------------|
| Address of Applicant:       | No.555 Qianmo Road,Binjiang District Hangzhou 310052,China |
| Equipment Under Test (EUT): |                                                            |
| Product Name:               | Fingerprint Access Control Terminal                        |
| Model No.:                  | DS-K1T804BMF                                               |