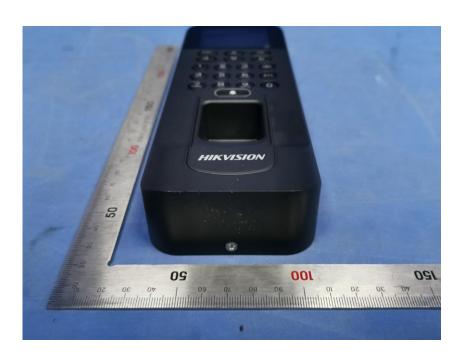

#### **External Photos**

| Applicant:                  | Hangzhou Hikvision Digital Technology Co., Ltd.            |
|-----------------------------|------------------------------------------------------------|
| Address of Applicant:       | No.555 Qianmo Road,Binjiang District Hangzhou 310052,China |
| Equipment Under Test (EUT): |                                                            |
| Product Name:               | Fingerprint Access Control Terminal                        |
| Model No.:                  | DS-K1T804BMF                                               |