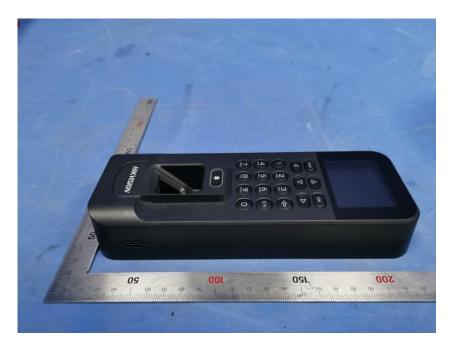

#### **External Photos**

| Applicant:                  | Hangzhou Hikvision Digital Technology Co., Ltd.            |
|-----------------------------|------------------------------------------------------------|
| Address of Applicant:       | No.555 Qianmo Road,Binjiang District Hangzhou 310052,China |
| Equipment Under Test (EUT): |                                                            |
| Product Name:               | Fingerprint Access Control Terminal                        |
| Model No.:                  | DS-K1T804BMF                                               |