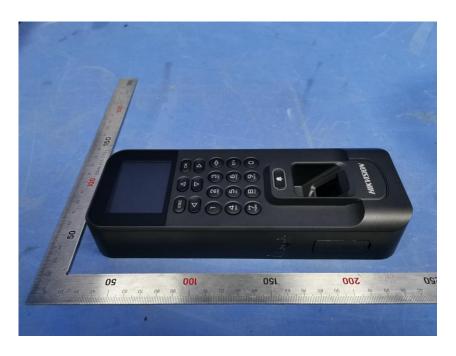

#### **External Photos**

| Applicant:                  | Hangzhou Hikvision Digital Technology Co., Ltd.            |
|-----------------------------|------------------------------------------------------------|
| Address of Applicant:       | No.555 Qianmo Road,Binjiang District Hangzhou 310052,China |
| Equipment Under Test (EUT): |                                                            |
| Product Name:               | Fingerprint Access Control Terminal                        |
| Model No.:                  | DS-K1T804BMF                                               |