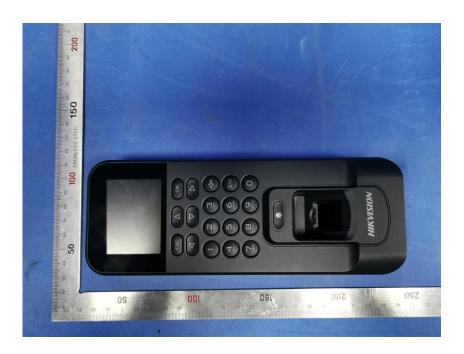

#### **External Photos**

| Applicant:                  | Hangzhou Hikvision Digital Technology Co., Ltd.            |
|-----------------------------|------------------------------------------------------------|
| Address of Applicant:       | No.555 Qianmo Road,Binjiang District Hangzhou 310052,China |
| Equipment Under Test (EUT): |                                                            |
| Product Name:               | Fingerprint Access Control Terminal                        |
| Model No.:                  | DS-K1T804BMF                                               |