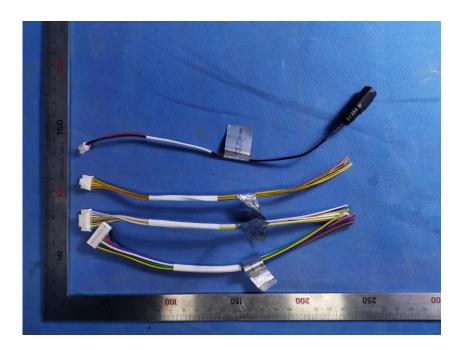

#### **External Photos**

| Applicant:                  | Hangzhou Hikvision Digital Technology Co., Ltd.            |
|-----------------------------|------------------------------------------------------------|
| Address of Applicant:       | No.555 Qianmo Road,Binjiang District Hangzhou 310052,China |
| Equipment Under Test (EUT): |                                                            |
| Product Name:               | Fingerprint Access Control Terminal                        |
| Model No.:                  | DS-K1T804BMF                                               |