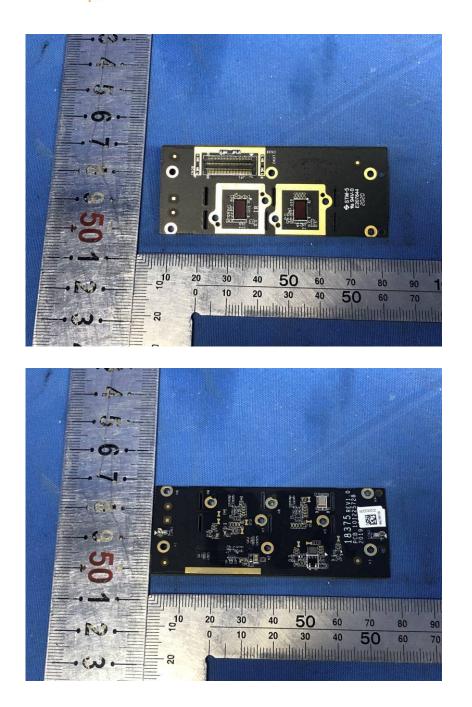

## **Internal Photos**

| Applicant:                  | Hangzhou Hikvision Digital Technology Co., Ltd.              |
|-----------------------------|--------------------------------------------------------------|
| Address of Applicant:       | No.555 Qianmo Road, Binjiang District Hangzhou 310052, China |
| Equipment Under Test (EUT): |                                                              |
| Product Name:               | Face Recognition Terminal                                    |
| Model No.:                  | DS-K1T680DF-E1                                               |