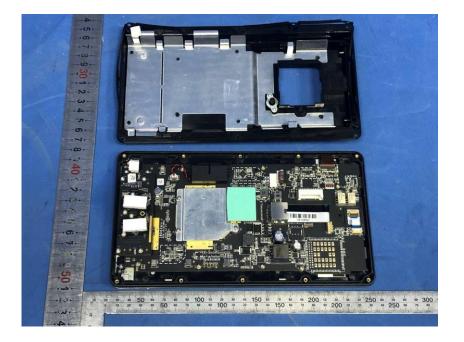

## **Internal Photos**

| Applicant:                  | Hangzhou Hikvision Digital Technology Co., Ltd.              |
|-----------------------------|--------------------------------------------------------------|
| Address of Applicant:       | No.555 Qianmo Road, Binjiang District Hangzhou 310052, China |
| Equipment Under Test (EUT): |                                                              |
| Product Name:               | Face Recognition Terminal                                    |
| Model No.:                  | DS-K1T680DF-E1                                               |