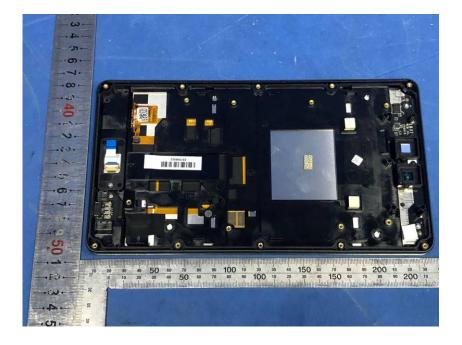

## **Internal Photos**

| Applicant:                  | Hangzhou Hikvision Digital Technology Co., Ltd.              |
|-----------------------------|--------------------------------------------------------------|
| Address of Applicant:       | No.555 Qianmo Road, Binjiang District Hangzhou 310052, China |
| Equipment Under Test (EUT): |                                                              |
| Product Name:               | Face Recognition Terminal                                    |
| Model No.:                  | DS-K1T680DF-E1                                               |