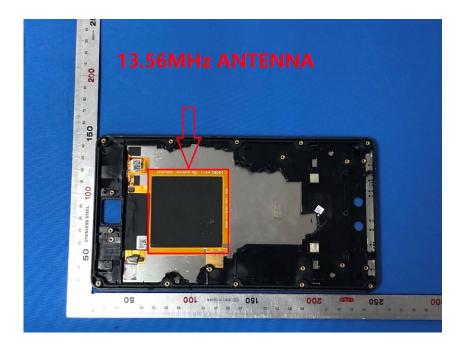

## **Internal Photos**

| Applicant:                  | Hangzhou Hikvision Digital Technology Co., Ltd.              |
|-----------------------------|--------------------------------------------------------------|
| Address of Applicant:       | No.555 Qianmo Road, Binjiang District Hangzhou 310052, China |
| Equipment Under Test (EUT): |                                                              |
| Product Name:               | Face Recognition Terminal                                    |
| Model No.:                  | DS-K1T680DF-E1                                               |