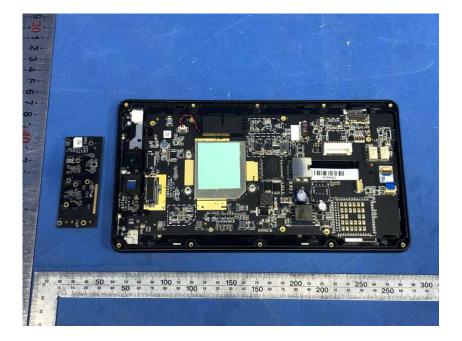

SGS-CSTC Standards Technical Services Co., Ltd. Shanghai Branch

Page: 1 of 5

## **Internal Photos**

| Applicant:                  | Hangzhou Hikvision Digital Technology Co., Ltd.              |
|-----------------------------|--------------------------------------------------------------|
| Address of Applicant:       | No.555 Qianmo Road, Binjiang District Hangzhou 310052, China |
| Equipment Under Test (EUT): |                                                              |
| Product Name:               | Face Recognition Terminal                                    |
| Model No.:                  | DS-K1T680DF-E1                                               |



SGS-CSTC Standards Technical Services Co., Ltd. Shanghai Branch

Page: 2 of 5







## SGS-CSTC Standards Technical Services Co., Ltd. Shanghai Branch

Page: 3 of 5







## SGS-CSTC Standards Technical Services Co., Ltd. Shanghai Branch

Page: 4 of 5





SGS-CSTC Standards Technical Services Co., Ltd. Shanghai Branch

Page: 5 of 5





End