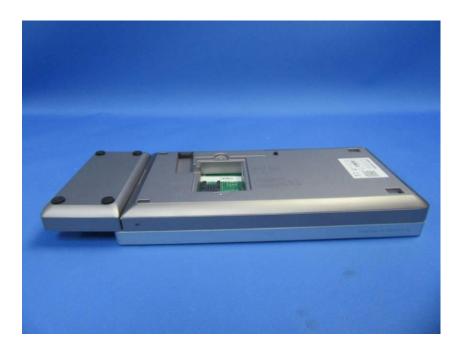

## **External Photos**

| Applicant:                  | Hangzhou Hikvision Digital Technology Co., Ltd.                |
|-----------------------------|----------------------------------------------------------------|
| Address of Applicant:       | No. 555 Qianmo Road, Binjiang District, Hangzhou 310052, China |
| Equipment Under Test (EUT): |                                                                |
| Product Name:               | Face Recognition Terminal                                      |
| Model No.:                  | DS-K1T671TMFW                                                  |