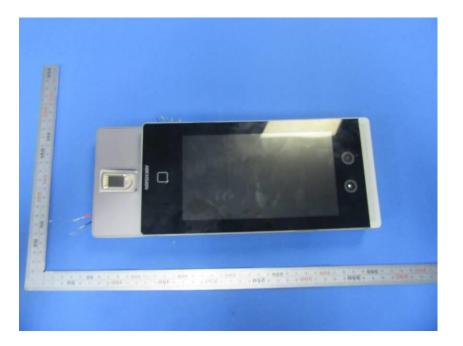

## **External Photos**

| Applicant:                  | Hangzhou Hikvision Digital Technology Co., Ltd.                |
|-----------------------------|----------------------------------------------------------------|
| Address of Applicant:       | No. 555 Qianmo Road, Binjiang District, Hangzhou 310052, China |
| Equipment Under Test (EUT): |                                                                |
| Product Name:               | Face Recognition Terminal                                      |
| Model No.:                  | DS-K1T671TMFW                                                  |