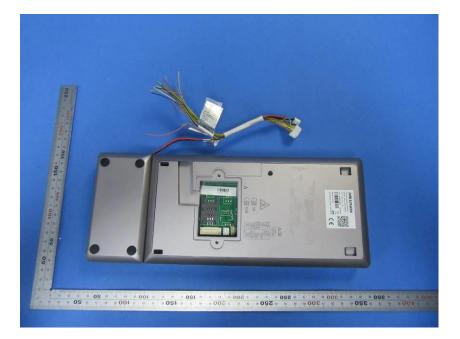

## **External Photos**

| Applicant:                  | Hangzhou Hikvision Digital Technology Co., Ltd.                |
|-----------------------------|----------------------------------------------------------------|
| Address of Applicant:       | No. 555 Qianmo Road, Binjiang District, Hangzhou 310052, China |
| Equipment Under Test (EUT): |                                                                |
| Product Name:               | Face Recognition Terminal                                      |
| Model No.:                  | DS-K1T671TMFW                                                  |