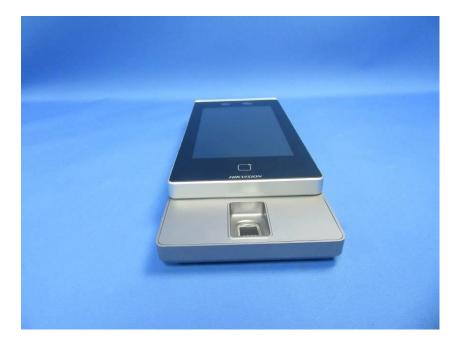

## **External Photos**

| Applicant:                  | Hangzhou Hikvision Digital Technology Co., Ltd.                |
|-----------------------------|----------------------------------------------------------------|
| Address of Applicant:       | No. 555 Qianmo Road, Binjiang District, Hangzhou 310052, China |
| Equipment Under Test (EUT): |                                                                |
| Product Name:               | Face Recognition Terminal                                      |
| Model No.:                  | DS-K1T671TMFW                                                  |