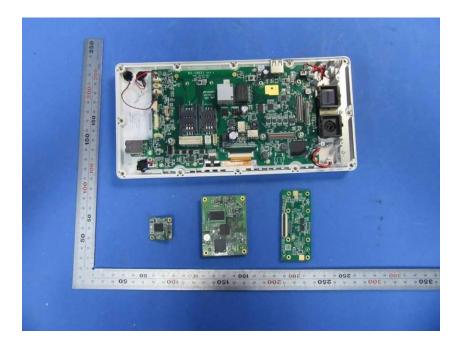

### **Internal Photos**

| Applicant:                  | Hangzhou Hikvision Digital Technology Co., Ltd.               |
|-----------------------------|---------------------------------------------------------------|
| Address of Applicant:       | No.555 Qianmo Road, Binjiang District, Hangzhou 310052, China |
| Equipment Under Test (EUT): |                                                               |
| Product Name:               | Face Recognition Terminal                                     |
| Model No.:                  | DS-K1T607TMFW, DS-K1T607MFW                                   |

#### DS-K1T607TMFW

Page: 3 of 22

Page: 4 of 22

Page: 5 of 22

Page: 6 of 22

Page: 7 of 22

Page: 8 of 22

Page: 9 of 22