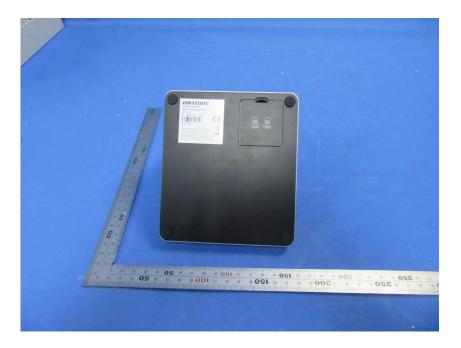

### **External Photos**

| Applicant:                  | Hangzhou Hikvision Digital Technology Co., Ltd.               |
|-----------------------------|---------------------------------------------------------------|
| Address of Applicant:       | No.555 Qianmo Road, Binjiang District, Hangzhou 310052, China |
| Equipment Under Test (EUT): |                                                               |
| Product Name:               | Enrollment Station                                            |
| Model No.:                  | DS-K1F600-D6E-F                                               |