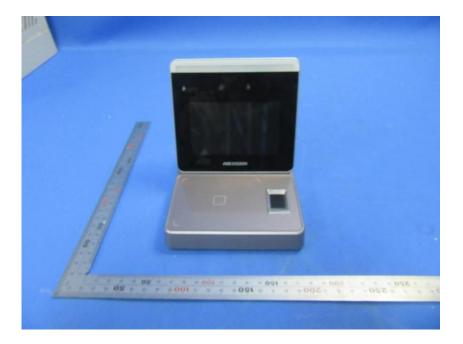

### **External Photos**

| Applicant:                  | Hangzhou Hikvision Digital Technology Co., Ltd.               |
|-----------------------------|---------------------------------------------------------------|
| Address of Applicant:       | No.555 Qianmo Road, Binjiang District, Hangzhou 310052, China |
| Equipment Under Test (EUT): |                                                               |
| Product Name:               | Enrollment Station                                            |
| Model No.:                  | DS-K1F600-D6E-F                                               |