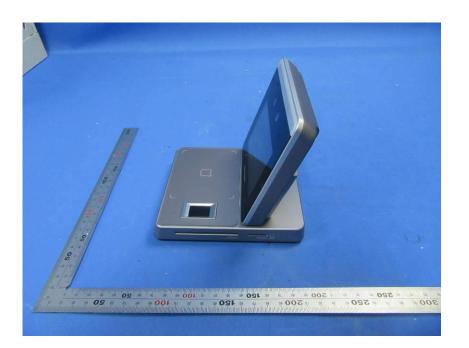

### **External Photos**

| Applicant:                  | Hangzhou Hikvision Digital Technology Co., Ltd.               |
|-----------------------------|---------------------------------------------------------------|
| Address of Applicant:       | No.555 Qianmo Road, Binjiang District, Hangzhou 310052, China |
| Equipment Under Test (EUT): |                                                               |
| Product Name:               | Enrollment Station                                            |
| Model No.:                  | DS-K1F600-D6E-F                                               |