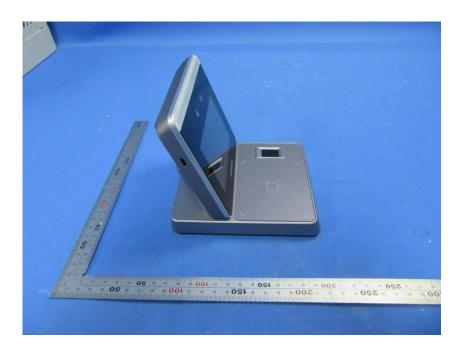

### **External Photos**

| Applicant:                  | Hangzhou Hikvision Digital Technology Co., Ltd.               |
|-----------------------------|---------------------------------------------------------------|
| Address of Applicant:       | No.555 Qianmo Road, Binjiang District, Hangzhou 310052, China |
| Equipment Under Test (EUT): |                                                               |
| Product Name:               | Enrollment Station                                            |
| Model No.:                  | DS-K1F600-D6E-F                                               |