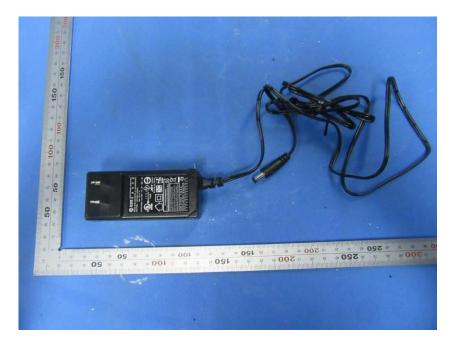

### **External Photos**

| Applicant:                  | Hangzhou Hikvision Digital Technology Co., Ltd.               |
|-----------------------------|---------------------------------------------------------------|
| Address of Applicant:       | No.555 Qianmo Road, Binjiang District, Hangzhou 310052, China |
| Equipment Under Test (EUT): |                                                               |
| Product Name:               | Enrollment Station                                            |
| Model No.:                  | DS-K1F600-D6E-F                                               |