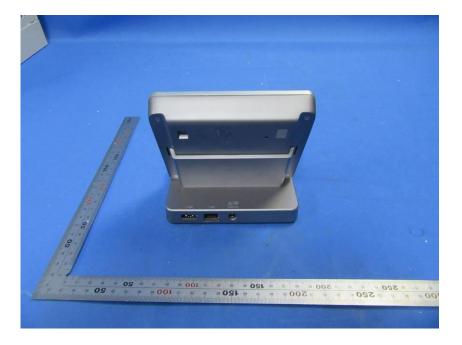

### **External Photos**

| Applicant:                  | Hangzhou Hikvision Digital Technology Co., Ltd.               |
|-----------------------------|---------------------------------------------------------------|
| Address of Applicant:       | No.555 Qianmo Road, Binjiang District, Hangzhou 310052, China |
| Equipment Under Test (EUT): |                                                               |
| Product Name:               | Enrollment Station                                            |
| Model No.:                  | DS-K1F600-D6E-F                                               |