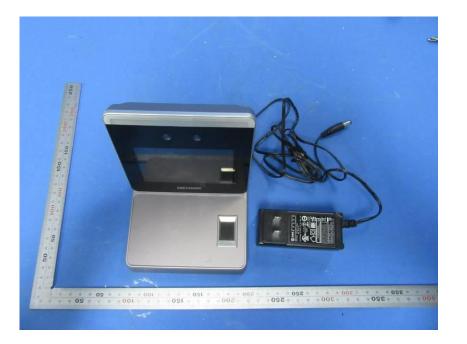

### **External Photos**

| Applicant:                  | Hangzhou Hikvision Digital Technology Co., Ltd.               |
|-----------------------------|---------------------------------------------------------------|
| Address of Applicant:       | No.555 Qianmo Road, Binjiang District, Hangzhou 310052, China |
| Equipment Under Test (EUT): |                                                               |
| Product Name:               | Enrollment Station                                            |
| Model No.:                  | DS-K1F600-D6E-F                                               |