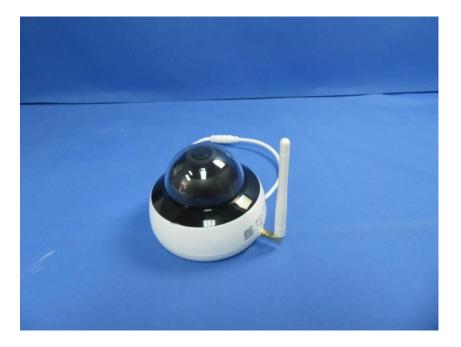

## **External Photos**

| Applicant:                  | Hangzhou Hikvision Digital Technology Co., Ltd.               |
|-----------------------------|---------------------------------------------------------------|
| Address of Applicant:       | No.555 Qianmo Road, Binjiang District, Hangzhou 310052, China |
| Equipment Under Test (EUT): |                                                               |
| Product Name:               | Network Camera                                                |
| Model No.:                  | DS-2CD2121G1-IDW1                                             |