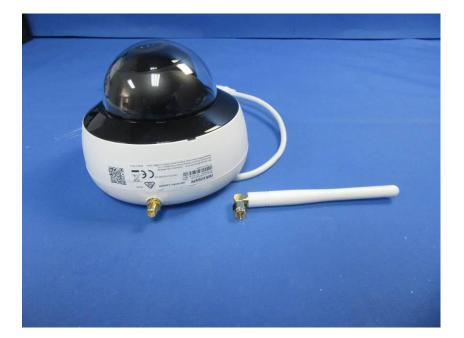

## **External Photos**

| Applicant:                  | Hangzhou Hikvision Digital Technology Co., Ltd.               |
|-----------------------------|---------------------------------------------------------------|
| Address of Applicant:       | No.555 Qianmo Road, Binjiang District, Hangzhou 310052, China |
| Equipment Under Test (EUT): |                                                               |
| Product Name:               | Network Camera                                                |
| Model No.:                  | DS-2CD2121G1-IDW1                                             |