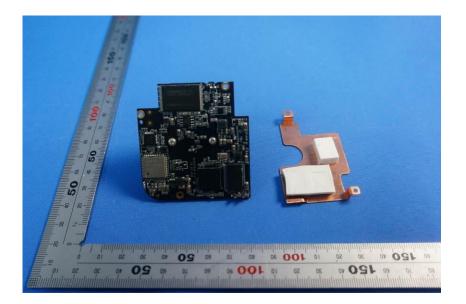

zhou Hikvision Digital Technology Co., Ltd.               |
|-----------------------------|---------------------------------------------------------------|
| Address of Applicant:       | No.555 Qianmo Road, Binjiang District, Hangzhou 310052, China |
| Equipment Under Test (EUT): |                                                               |
| Product Name:               | NETWORK CAMERA                                                |
| Model No.:                  | DS-2CD2443G0-IW                                               |



# SGS-CSTC Standards Technical Services Co., Ltd. Shanghai Branch

Page: 2 of 5







## SGS-CSTC Standards Technical Services Co., Ltd. Shanghai Branch

Page: 3 of 5







## SGS-CSTC Standards Technical Services Co., Ltd. Shanghai Branch

Page: 4 of 5







## SGS-CSTC Standards Technical Services Co., Ltd. Shanghai Branch

Page: 5 of 5





End