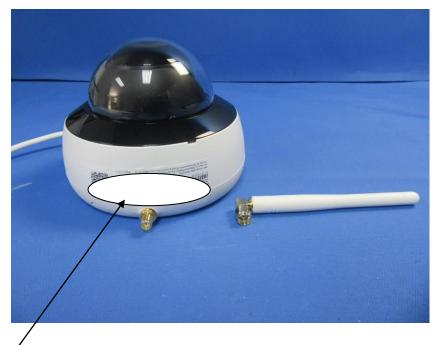

ce, and (2)this device must accept any interference received, including interference that may cause undesired operation.

## *HIKVISIO*^

## **NETWORK CAMERA**

Model: DS-2CD2121G1-IDW2

SV: 20150206-12345 SN: 123456789

I/P: 12V \_\_\_\_ 0.7A,7.5W

FCC ID:2ADTD-I042112 CAN ICES-3(B)/NMB-3(B)

IC:20199-I042112

**ABCDEF** MAC Address: 8C:E7:48:7B:01:FF Verification Code:

Manufacturer: Hangzhou Hikvision Digital Technology Co.,Ltd Address: No.555 Qianmo Road, Binjiang District, Hangzhou 310052, China

This device complies with Part 15 of the FCC Rules. Operation is subject to the following two conditions: (1)this device may not cause harmful interference, and (2)this device must accept any interference received, including interference that may cause undesired operation. Made in China







Label location