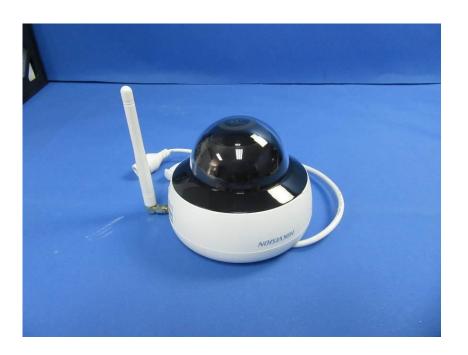

## **External Photos**

| Applicant:                  | Hangzhou Hikvision Digital Technology Co., Ltd.               |
|-----------------------------|---------------------------------------------------------------|
| Address of Applicant:       | No.555 Qianmo Road, Binjiang District, Hangzhou 310052, China |
| Equipment Under Test (EUT): |                                                               |
| Product Name:               | Network Camera                                                |
| Model No.:                  | DS-2CD2141G1-IDW2                                             |