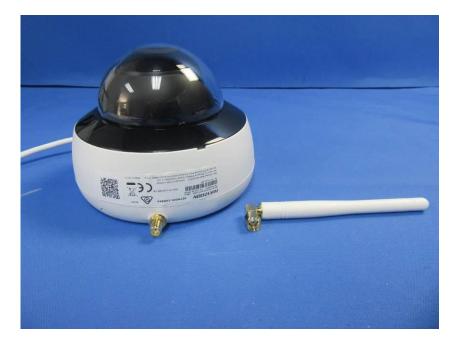

## **External Photos**

| Applicant:                  | Hangzhou Hikvision Digital Technology Co., Ltd.               |
|-----------------------------|---------------------------------------------------------------|
| Address of Applicant:       | No.555 Qianmo Road, Binjiang District, Hangzhou 310052, China |
| Equipment Under Test (EUT): |                                                               |
| Product Name:               | Network Camera                                                |
| Model No.:                  | DS-2CD2141G1-IDW2                                             |