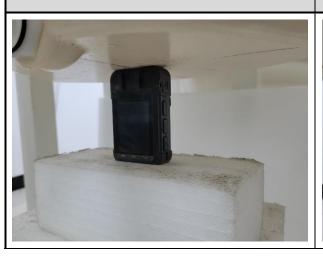

## 3. Photographs of EUT test position

Photo 3: Front side 0mm

Photo 5: Left side 0mm

Photo 6: Right side 0mm

Photo 7: Top side 0mm

Photo 8: Bottom side 0mm

Photo 10: Back side 5mm Photo 9: Front side 5mm Photo 11: Left side 5mm Photo 12: Right side 5mm Photo 13: Top side 5mm Photo 14: Bottom side 5mm