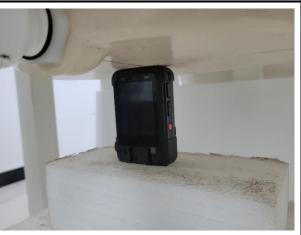

## 3. Photographs of EUT test position

Photo 3: Front side 0mm

Photo 5: Left side 0mm

Photo 6: Right side 0mm

Photo 7: Top side 0mm

Photo 8: Bottom side 0mm

Photo 10: Back side 5mm Photo 9: Front side 5mm Photo 11: Left side 5mm Photo 12: Right side 5mm Photo 13: Top side 5mm Photo 14: Bottom side 5mm