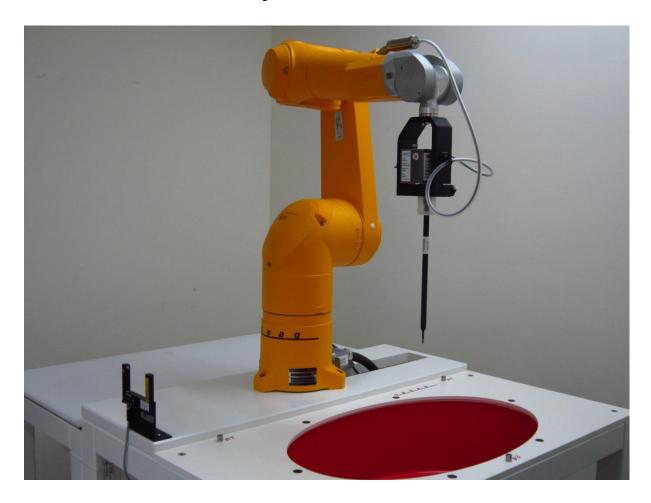

# **Appendix D**

## **Photographs**

- 1. SAR measurement System
- 2. Photographs of Tissue Simulate Liquid
- 3. Photographs of EUT test position
- 4. EUT Constructional Details



## 1. SAR measurement System





#### 2. Photographs of Tissue Simulate Liquid





## 3. Photographs of EUT test position

Photo 3: Front side 0mm

Photo 5: Left side 0mm





Photo 6: Right side 0mm



Photo 7: Top side 0mm



Photo 8: Bottom side 0mm







Photo 10: Back side 5mm Photo 9: Front side 5mm Photo 11: Left side 5mm Photo 12: Right side 5mm Photo 13: Top side 5mm Photo 14: Bottom side 5mm



#### 4. EUT Constructional Details

Details please Refer to the <External Photos> & <Internal Photos>.