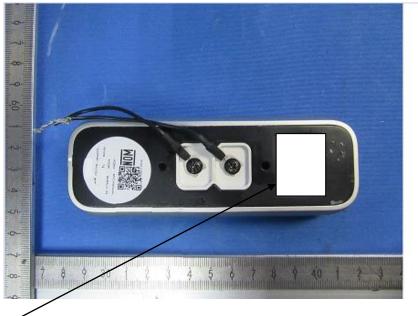

Label location -

Remark: The product is small to place the FCC statement on the product and it be placed in the user manual which the device is marketed.