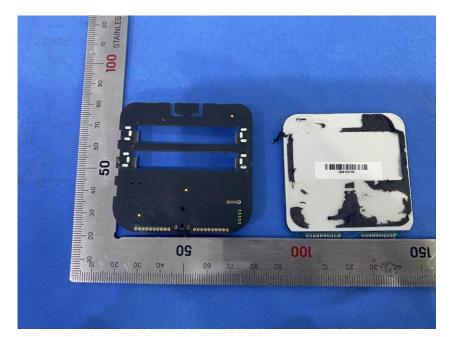

## **Internal Photos**

| Applicant:                  | Hangzhou Hikvision Digital Technology Co.,Ltd.    |
|-----------------------------|---------------------------------------------------|
| Address of Applicant:       | No. 555, Qianmo Road, Binjiang District, Hangzhou |
| Equipment Under Test (EUT): |                                                   |
| Product Name:               | Wireless Temperature Detector                     |
| Model No.:                  | DS-PDTPH-E-WA                                     |