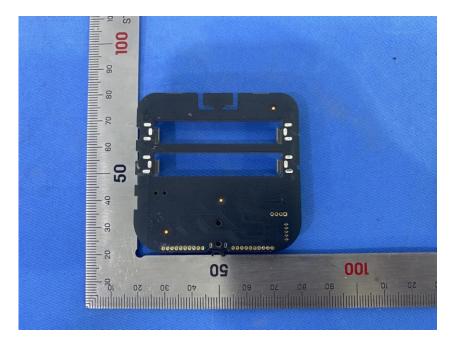

## **Internal Photos**

| Applicant:                  | Hangzhou Hikvision Digital Technology Co.,Ltd.    |
|-----------------------------|---------------------------------------------------|
| Address of Applicant:       | No. 555, Qianmo Road, Binjiang District, Hangzhou |
| Equipment Under Test (EUT): |                                                   |
| Product Name:               | Wireless Temperature Detector                     |
| Model No.:                  | DS-PDTPH-E-WA                                     |