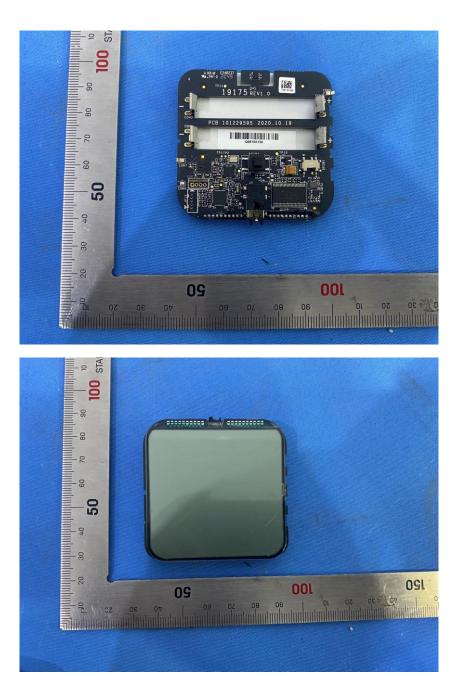

## **Internal Photos**

| Applicant:                  | Hangzhou Hikvision Digital Technology Co.,Ltd.    |
|-----------------------------|---------------------------------------------------|
| Address of Applicant:       | No. 555, Qianmo Road, Binjiang District, Hangzhou |
| Equipment Under Test (EUT): |                                                   |
| Product Name:               | Wireless Temperature Detector                     |
| Model No.:                  | DS-PDTPH-E-WA                                     |