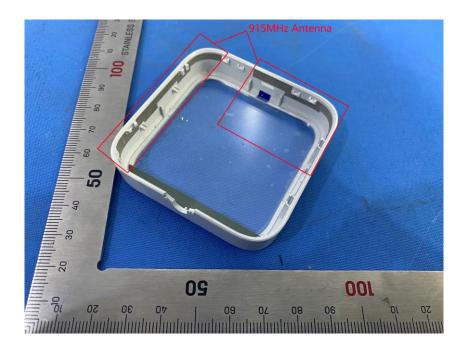

## **Internal Photos**

| Applicant:                  | Hangzhou Hikvision Digital Technology Co.,Ltd.    |
|-----------------------------|---------------------------------------------------|
| Address of Applicant:       | No. 555, Qianmo Road, Binjiang District, Hangzhou |
| Equipment Under Test (EUT): |                                                   |
| Product Name:               | Wireless Temperature Detector                     |
| Model No.:                  | DS-PDTPH-E-WA                                     |