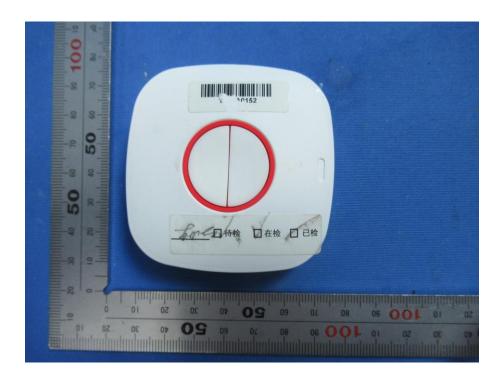

## **External Photos**

| Applicant:                  | Hangzhou Hikvision Digital Technology Co., Ltd.               |
|-----------------------------|---------------------------------------------------------------|
| Address of Applicant:       | No.555 Qianmo Road, Binjiang District, Hangzhou 310052, China |
| Equipment Under Test (EUT): |                                                               |
| Product Name:               | Wireless Emergency Button                                     |
| Model No.:                  | DS-PDEB2-EG2-WB                                               |