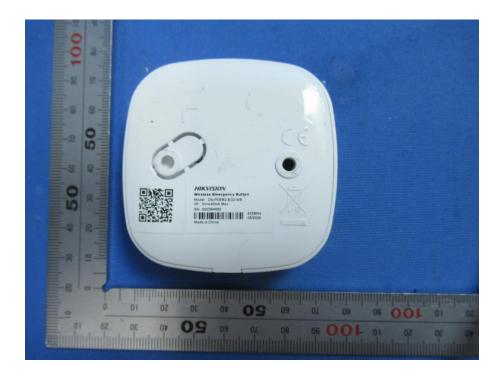

## **External Photos**

| Applicant:                  | Hangzhou Hikvision Digital Technology Co., Ltd.               |
|-----------------------------|---------------------------------------------------------------|
| Address of Applicant:       | No.555 Qianmo Road, Binjiang District, Hangzhou 310052, China |
| Equipment Under Test (EUT): |                                                               |
| Product Name:               | Wireless Emergency Button                                     |
| Model No.:                  | DS-PDEB2-EG2-WB                                               |