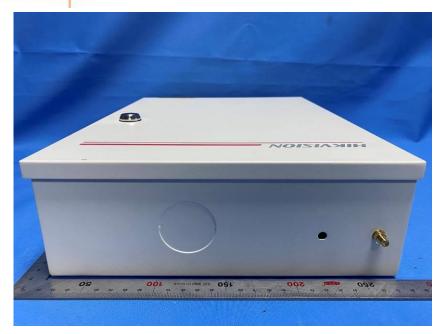

#### **External Photos**

| Applicant:                  | Hangzhou Hikvision Digital Technology Co., Ltd.            |
|-----------------------------|------------------------------------------------------------|
| Address of Applicant:       | No.555 Qianmo Road,Binjiang District Hangzhou 310052,China |
| Equipment Under Test (EUT): |                                                            |
| Product Name:               | AX Hybrid                                                  |
| Model No.:                  | DS-PHA64-W4P2,DS-PHA64-W4M                                 |