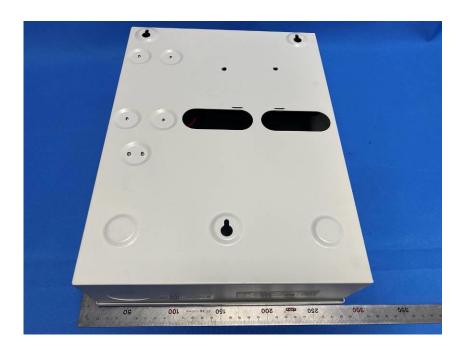

#### **External Photos**

| Applicant:                  | Hangzhou Hikvision Digital Technology Co., Ltd.            |
|-----------------------------|------------------------------------------------------------|
| Address of Applicant:       | No.555 Qianmo Road,Binjiang District Hangzhou 310052,China |
| Equipment Under Test (EUT): |                                                            |
| Product Name:               | AX Hybrid                                                  |
| Model No.:                  | DS-PHA64-W4P2,DS-PHA64-W4M                                 |