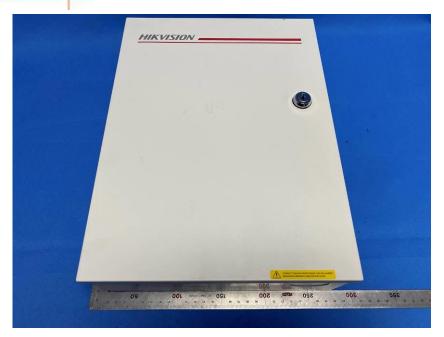

#### **External Photos**

| Applicant:                  | Hangzhou Hikvision Digital Technology Co., Ltd.            |
|-----------------------------|------------------------------------------------------------|
| Address of Applicant:       | No.555 Qianmo Road,Binjiang District Hangzhou 310052,China |
| Equipment Under Test (EUT): |                                                            |
| Product Name:               | AX Hybrid                                                  |
| Model No.:                  | DS-PHA64-W4P2,DS-PHA64-W4M                                 |