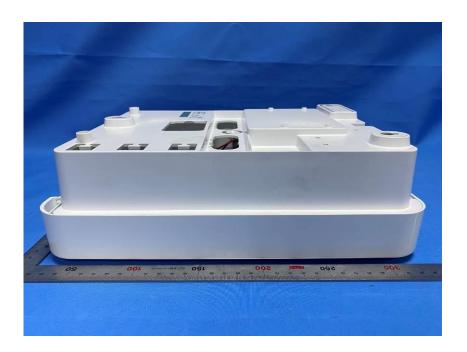

#### **External Photos**

| Applicant:                  | Hangzhou Hikvision Digital Technology Co., Ltd.            |
|-----------------------------|------------------------------------------------------------|
| Address of Applicant:       | No.555 Qianmo Road,Binjiang District Hangzhou 310052,China |
| Equipment Under Test (EUT): |                                                            |
| Product Name:               | AX Hybrid                                                  |
| Model No.:                  | DS-PHA64-W4P2,DS-PHA64-W4M                                 |