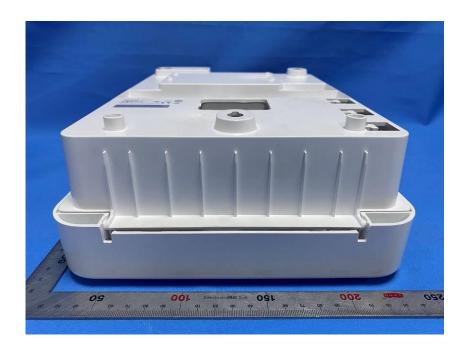

#### **External Photos**

| Applicant:                  | Hangzhou Hikvision Digital Technology Co., Ltd.            |
|-----------------------------|------------------------------------------------------------|
| Address of Applicant:       | No.555 Qianmo Road,Binjiang District Hangzhou 310052,China |
| Equipment Under Test (EUT): |                                                            |
| Product Name:               | AX Hybrid                                                  |
| Model No.:                  | DS-PHA64-W4P2,DS-PHA64-W4M                                 |