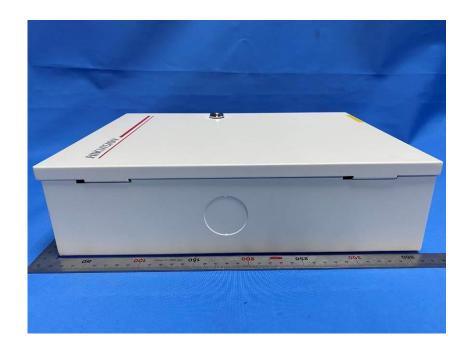

#### **External Photos**

| Applicant:                  | Hangzhou Hikvision Digital Technology Co., Ltd.            |
|-----------------------------|------------------------------------------------------------|
| Address of Applicant:       | No.555 Qianmo Road,Binjiang District Hangzhou 310052,China |
| Equipment Under Test (EUT): |                                                            |
| Product Name:               | AX Hybrid                                                  |
| Model No.:                  | DS-PHA64-W4P2,DS-PHA64-W4M                                 |