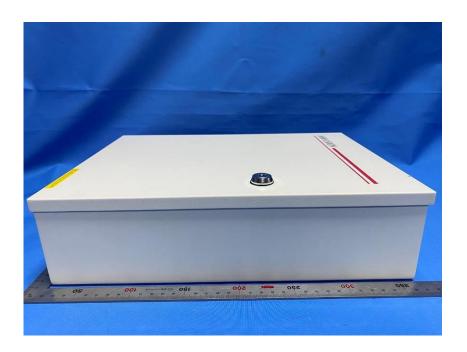

#### **External Photos**

| Applicant:                  | Hangzhou Hikvision Digital Technology Co., Ltd.            |
|-----------------------------|------------------------------------------------------------|
| Address of Applicant:       | No.555 Qianmo Road,Binjiang District Hangzhou 310052,China |
| Equipment Under Test (EUT): |                                                            |
| Product Name:               | AX Hybrid                                                  |
| Model No.:                  | DS-PHA64-W4P2,DS-PHA64-W4M                                 |

中国・上海・松江区金都西路588号

邮编: 201612

Page: 4 of 7

DS-PHA64-W4M

Unless otherwise agreed in writing, this document is issued by the Company subject to its General Conditions of Service printed overleaf, available on request or accessible at <a href="http://www.sgs.com/en/Terms-and-Conditions.aspx">http://www.sgs.com/en/Terms-and-Conditions.aspx</a> and, for electronic format documents, subject to Terms and Conditions for Electronic Documents at <a href="http://www.sgs.com/en/Terms-and-Conditions/Terms-e-Document.aspx">http://www.sgs.com/en/Terms-and-Conditions/Terms-e-Document.aspx</a>. Attention is drawn to the limitation of liability, indemnification and jurisdiction issues defined therein. Any holder of this document is advised that information contained hereon reflects the Company's findings at the time of its intervention only and within the limits of Client's instructions, if any. The Company's sole responsibility is to its Client and this document does not exonerate parties to a transaction from exercising all their rights and obligations under the transaction documents. This document cannot be reproduced except in full, without prior written approval of the Company. Any unauthorized alteration, forgery or falsification of the content or appearance of this document is unlawful and offenders may be prosecuted to the fullest extent of the law. Unless otherwise stated the results shown in this test report refer only to the sample(s) tested and such sample(s) are retained for 30 days only.