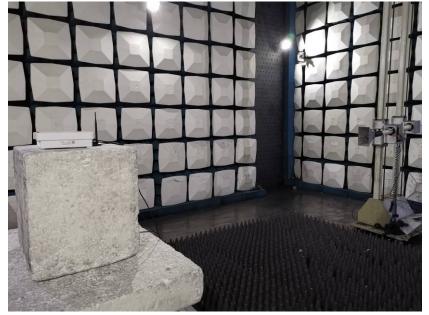

#### 2.3 Radiated Emission Test Setup

30MHz to 1GHz

Above 1GHz

Page: 5 of 5

Zoom

End