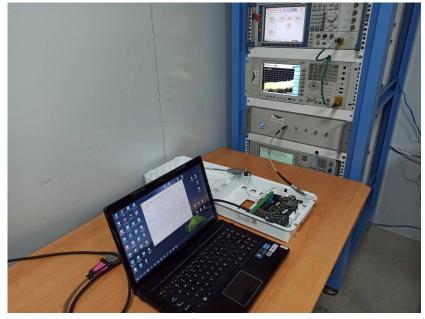

### 2 EQUIPMENT UNDER TEST PICTURES

2.1 Conducted Emissions at AC Power Line (150kHz-30MHz) Test Setup

2.2 RF Conducted Test Setup

Page: 4 of 5