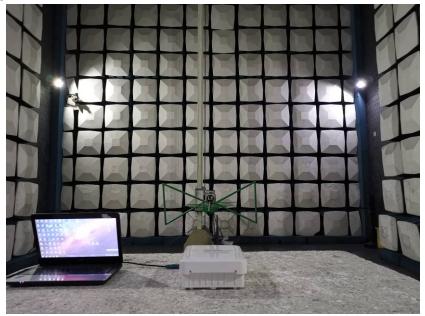

#### 2.3 Radiated Emission Test Setup

30MHz to 1GHz

Above 1GHz

Page: 5 of 5

Zoom

End