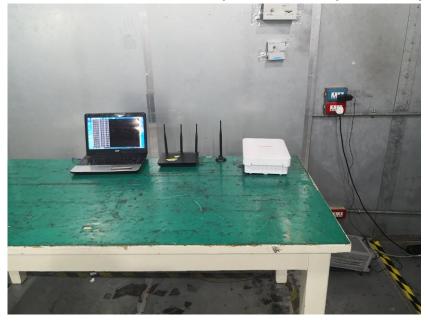

### 2 EQUIPMENT UNDER TEST PICTURES

2.1 Conducted Emissions at AC Power Line (150kHz-30MHz) Test Setup

2.2 RF Conducted Test Setup

Page: 4 of 5