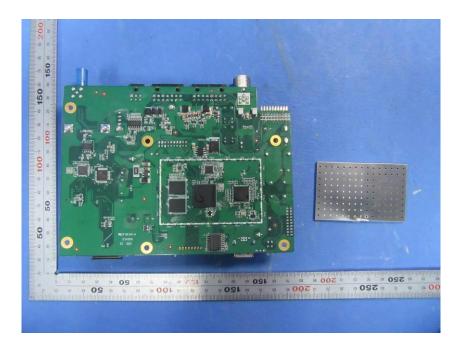

### **Internal Photos**

| Applicant:                  | Hangzhou Hikvision Digital Technology Co., Ltd.               |
|-----------------------------|---------------------------------------------------------------|
| Address of Applicant:       | No.555 Qianmo Road, Binjiang District, Hangzhou 310052, China |
| Equipment Under Test (EUT): |                                                               |
| Product Name:               | Digital Video Recorder                                        |
| Model No.:                  | DS-MP5604-SD, DS-MP5604-SD/GW                                 |

#### DS-MP5604-SD/GW

Page: 3 of 24

Page: 4 of 24

Page: 5 of 24

Page: 6 of 24

Page: 7 of 24

Page: 8 of 24

Page: 9 of 24