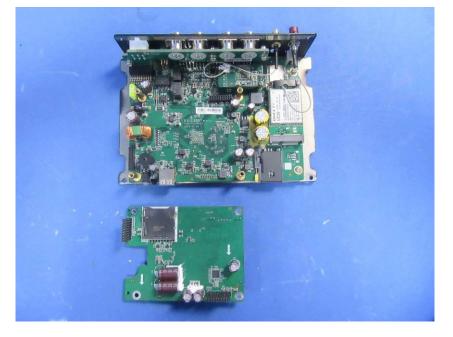

### **Internal Photos**

| Applicant:                  | Hangzhou Hikvision Digital Technology Co., Ltd.               |
|-----------------------------|---------------------------------------------------------------|
| Address of Applicant:       | No.555 Qianmo Road, Binjiang District, Hangzhou 310052, China |
| Equipment Under Test (EUT): |                                                               |
| Product Name:               | Digital Video Recorder                                        |
| Model No.:                  | DS-MP5604-SD, DS-MP5604-SD/GW                                 |

#### DS-MP5604-SD/GW

Page: 3 of 24

Page: 4 of 24

Page: 5 of 24

Page: 6 of 24

Page: 7 of 24

Page: 8 of 24

Page: 9 of 24