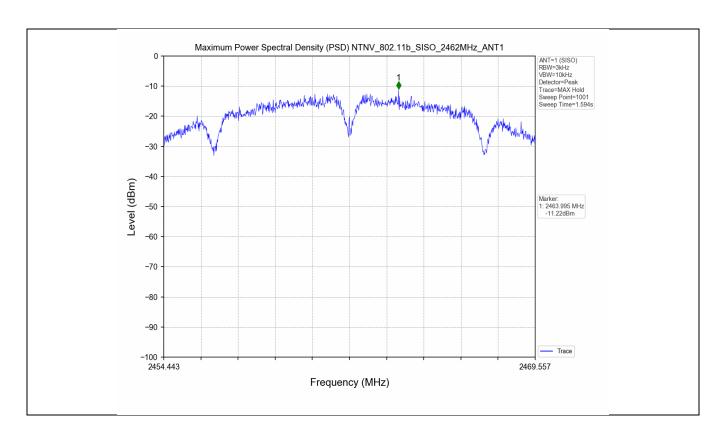

#### 4. Maximum Power Spectral Density (PSD)

#### 4.1 Test Result

| Test Mode     | Frequency<br>(MHz) | Тх Туре |                                                         | _ | Maximum Power<br>Spectral Density<br>(dBm/3KHz)<br>Ant 1 |      | Limits<br>(dBm/3kHz) |         | Verdict |      |
|---------------|--------------------|---------|---------------------------------------------------------|---|----------------------------------------------------------|------|----------------------|---------|---------|------|
|               | 2412               | SISO    |                                                         |   | -10.31                                                   |      | ≤8                   |         | PASS    |      |
| 802.11b       | 2437               | SISO    |                                                         |   | -11.55                                                   | 5 ≤8 |                      |         | PASS    |      |
|               | 2462               | SISO    |                                                         |   | -11.22                                                   |      | ≤8                   |         | PASS    |      |
|               | 2412               | SISO    |                                                         |   | -18.36                                                   |      | ≤8                   |         | PASS    |      |
| 802.11g       | 2437               | SISO    |                                                         |   | -20.08                                                   | ≤8   |                      |         | PASS    |      |
|               | 2462               | SISO    |                                                         |   | -20.44                                                   |      | ≤8                   |         | PASS    |      |
| Test Mode     | Frequency<br>(MHz) | Тх Туре | Maximum Power Spectral Der<br>(dBm/3KHz)<br>Ant 1 Ant 2 |   | nsity<br>Total                                           | -    | imits<br>m/3kHz)     | Verdict |         |      |
|               | 2412               | MIMO    | -19.41                                                  | 1 | -18.00                                                   | -    | 16.27                |         | ≤8      | PASS |
| 802.11n(HT20) | 2437               | MIMO    | -19.03                                                  | 3 | -20.61                                                   | -    | 17.13                |         | ≤8      | PASS |
|               | 2462               | MIMO    | -17.72                                                  | 2 | -21.20                                                   | -    | 17.52                |         | ≤8      | PASS |
| 802.11n(HT40) | 2422               | MIMO    | -17.67                                                  | 7 | -23.32                                                   |      | 17.47                |         | ≤8      | PASS |

#### 4.2 Test Graph

Unless otherwise agreed in writing, this document is issued by the Company subject to its General Conditions of Service printed overleaf, available on request or accessible at <a href="http://www.sgs.com/en/Terms-and-Conditions.aspx">http://www.sgs.com/en/Terms-and-Conditions.aspx</a> and, for electronic format documents, subject to Terms and Conditions or Electronic Documents at <a href="http://www.sgs.com/en/Terms-and-Conditions/Terms-en-Document.aspx">http://www.sgs.com/en/Terms-and-Conditions/Terms-en-Document.aspx</a>. Attention is drawn to the limitation of liability, indemnification and jurisdiction issues defined therein. Any holder of this document is advised that information contained hereon reflects the Company's findings at the time of its intervention only and within the limits of Client's instructions, if any. The Company's sole responsibility is to its Client and this document ose not exonerate parties to a transaction from exercising all their rights and obligations under the transaction documents. This document cannot be reproduced except in full, without prior written approval of the Company. Any unauthorized alteration, forgery or falsification of the content or appearance of this document is unlawful and offenders may be prosecuted to the fullest extent of the law. Unless otherwise stated the results shown in this test report refer only to the sample(s) tested and such sample(s) are retained for 30 days only.