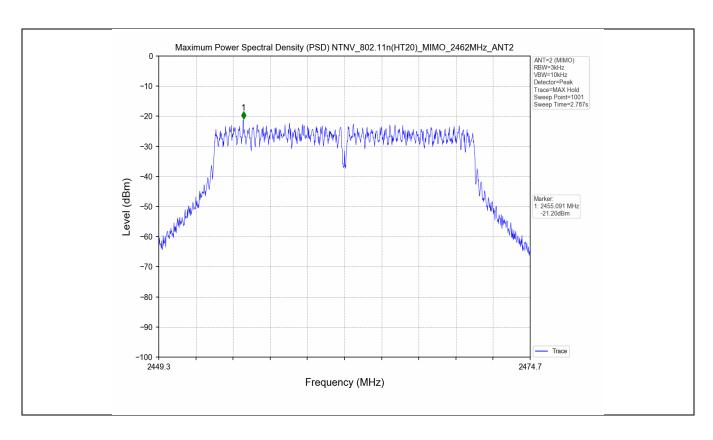

#### 4. Maximum Power Spectral Density (PSD)

#### 4.1 Test Result

| Test Mode     | Frequency<br>(MHz) | Тх Туре |                                                         | _ | Maximum Power<br>Spectral Density<br>(dBm/3KHz)<br>Ant 1 |      | Limits<br>(dBm/3kHz) |         | Verdict |      |
|---------------|--------------------|---------|---------------------------------------------------------|---|----------------------------------------------------------|------|----------------------|---------|---------|------|
|               | 2412               | SISO    |                                                         |   | -10.31                                                   |      | ≤8                   |         | PASS    |      |
| 802.11b       | 2437               | SISO    |                                                         |   | -11.55                                                   | 5 ≤8 |                      |         | PASS    |      |
|               | 2462               | SISO    |                                                         |   | -11.22                                                   |      | ≤8                   |         | PASS    |      |
|               | 2412               | SISO    |                                                         |   | -18.36                                                   |      | ≤8                   |         | PASS    |      |
| 802.11g       | 2437               | SISO    |                                                         |   | -20.08                                                   | ≤8   |                      |         | PASS    |      |
|               | 2462               | SISO    |                                                         |   | -20.44                                                   |      | ≤8                   |         | PASS    |      |
| Test Mode     | Frequency<br>(MHz) | Тх Туре | Maximum Power Spectral Der<br>(dBm/3KHz)<br>Ant 1 Ant 2 |   | nsity<br>Total                                           | -    | imits<br>m/3kHz)     | Verdict |         |      |
|               | 2412               | MIMO    | -19.41                                                  | 1 | -18.00                                                   | -    | 16.27                |         | ≤8      | PASS |
| 802.11n(HT20) | 2437               | MIMO    | -19.03                                                  | 3 | -20.61                                                   | -    | 17.13                |         | ≤8      | PASS |
|               | 2462               | MIMO    | -17.72                                                  | 2 | -21.20                                                   | -    | 17.52                |         | ≤8      | PASS |
| 802.11n(HT40) | 2422               | MIMO    | -17.67                                                  | 7 | -23.32                                                   |      | 17.47                |         | ≤8      | PASS |