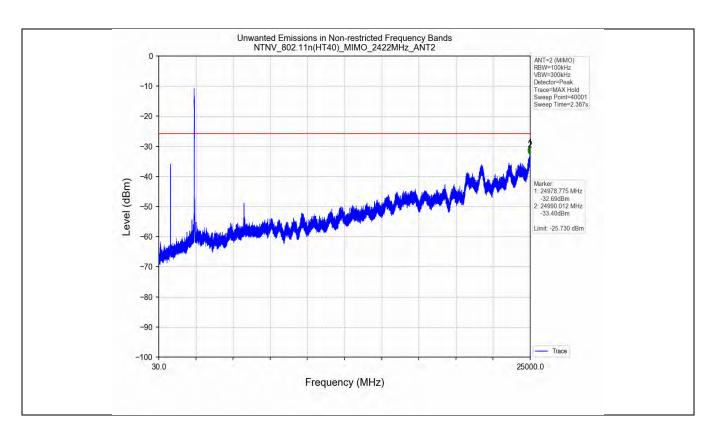

#### 5. Unwanted Emissions in Non-restricted Frequency Bands

#### 5.1 Test Result

| Test Mode | Frequency<br>(MHz) | TX Type | ANT No. | Spurious Conducted<br>Emission (dBm) | Limits (dBm) | Verdict |
|-----------|--------------------|---------|---------|--------------------------------------|--------------|---------|
|           | 2412               | SISO    | 1       | Refer to test graph                  | -17.31       | PASS    |
| 802.11b   | 2437               | SISO    | 1       | Refer to test graph                  | -17.31       | PASS    |
|           | 2462               | SISO    | 1       | Refer to test graph                  | -17.31       | PASS    |
|           | 2412               | SISO    | 1       | Refer to test graph                  | -24.87       | PASS    |
| 802.11g   | 2437               | SISO    | 1       | Refer to test graph                  | -24.87       | PASS    |
|           | 2462               | SISO    | 1       | Refer to test graph                  | -24.87       | PASS    |

| Test Mode      | Frequency  | TX Type  | ANT No. Spurious Conducted |                     | Limits (dBm) | Verdict |
|----------------|------------|----------|----------------------------|---------------------|--------------|---------|
|                | (MHz)      | -        |                            | Emission (dBm)      |              |         |
| 802.11n(HT20)  | HT20) 2412 | MIMO     | 1                          | Refer to test graph | -12.65       | PASS    |
| 002.1111(H120) | 2412       | IVIIIVIO | 2                          | Refer to test graph | -12.65       | PASS    |

中国・上海・松江区金都西路588号

邮编: 201612

|               | 2437         | MIMO | 1 | Refer to test graph | -12.65 | PASS |
|---------------|--------------|------|---|---------------------|--------|------|
|               |              |      | 2 | Refer to test graph | -12.65 | PASS |
|               | 2462         | MIMO | 1 | Refer to test graph | -12.65 | PASS |
|               | 2402         |      | 2 | Refer to test graph | -12.65 | PASS |
| 802.11n(HT40) | 2422         | MIMO | 1 | Refer to test graph | -25.73 | PASS |
|               |              |      | 2 | Refer to test graph | -25.73 | PASS |
|               | 2437<br>2452 | MIMO | 1 | Refer to test graph | -25.73 | PASS |
|               |              |      | 2 | Refer to test graph | -25.73 | PASS |
|               |              | MIMO | 1 | Refer to test graph | -25.73 | PASS |
|               |              |      | 2 | Refer to test graph | -25.73 | PASS |

#### 5.2 Test Graph

Unless otherwise agreed in writing, this document is issued by the Company subject to its General Conditions of Service printed overleaf, available on request or accessible at <a href="http://www.sgs.com/en/Terms-and-Conditions.aspx">http://www.sgs.com/en/Terms-and-Conditions.aspx</a> and, for electronic format documents, subject to Terms and Conditions for Electronic Documents at <a href="http://www.sgs.com/en/Terms-and-Conditions/Terms-e-Document.aspx">http://www.sgs.com/en/Terms-and-Conditions/Terms-e-Document.aspx</a>. Attention is drawn to the limitation of liability, indemnification and jurisdiction issues defined therein. Any holder of this document advised intervention only and within the limits of Client's instructions, if any. The Company's sole responsibility is to its Client and this document does not exonerate parties to a transaction from exercising all their rights and obligations under the transaction documents. This document cannot be reproduced except in full, without prior written approval of the Company. Any unauthorized alteration, forgery or falsification of the content or appearance of this document is unlawful and offenders may be prosecuted to the fullest extent of the law. Unless otherwise stated the results shown in this test report refer only to the sample(s) tested and such sample(s) are retained for 30 days only.