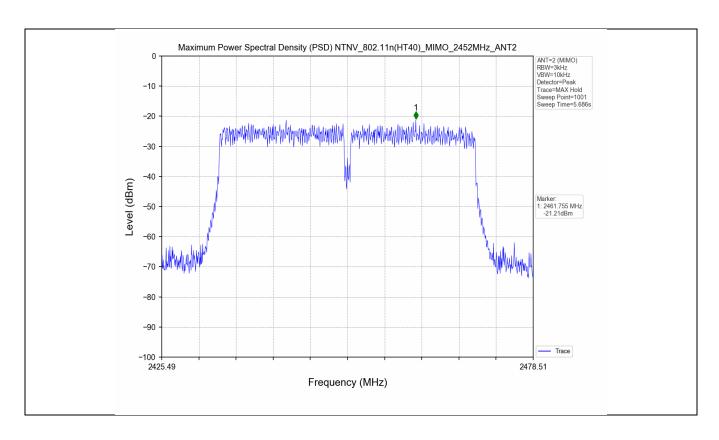

#### 4. Maximum Power Spectral Density (PSD)

#### 4.1 Test Result

| Test Mode     | Frequency<br>(MHz) | Тх Туре |                                                         | _ | Maximum Power<br>Spectral Density<br>(dBm/3KHz)<br>Ant 1 |      | Limits<br>(dBm/3kHz) |         | Verdict |      |
|---------------|--------------------|---------|---------------------------------------------------------|---|----------------------------------------------------------|------|----------------------|---------|---------|------|
|               | 2412               | SISO    |                                                         |   | -10.31                                                   |      | ≤8                   |         | PASS    |      |
| 802.11b       | 2437               | SISO    |                                                         |   | -11.55                                                   | 5 ≤8 |                      |         | PASS    |      |
|               | 2462               | SISO    |                                                         |   | -11.22                                                   |      | ≤8                   |         | PASS    |      |
|               | 2412               | SISO    |                                                         |   | -18.36                                                   |      | ≤8                   |         | PASS    |      |
| 802.11g       | 2437               | SISO    |                                                         |   | -20.08                                                   | ≤8   |                      |         | PASS    |      |
|               | 2462               | SISO    |                                                         |   | -20.44                                                   |      | ≤8                   |         | PASS    |      |
| Test Mode     | Frequency<br>(MHz) | Тх Туре | Maximum Power Spectral Der<br>(dBm/3KHz)<br>Ant 1 Ant 2 |   | nsity<br>Total                                           | -    | imits<br>m/3kHz)     | Verdict |         |      |
|               | 2412               | MIMO    | -19.41                                                  | 1 | -18.00                                                   | -    | 16.27                |         | ≤8      | PASS |
| 802.11n(HT20) | 2437               | MIMO    | -19.03                                                  | 3 | -20.61                                                   | -    | 17.13                |         | ≤8      | PASS |
|               | 2462               | MIMO    | -17.72                                                  | 2 | -21.20                                                   | -    | 17.52                |         | ≤8      | PASS |
| 802.11n(HT40) | 2422               | MIMO    | -17.67                                                  | 7 | -23.32                                                   |      | 17.47                |         | ≤8      | PASS |

#### 4.2 Test Graph

Unless otherwise agreed in writing, this document is issued by the Company subject to its General Conditions of Service printed overleaf, available on request or accessible at <a href="http://www.sgs.com/en/Terms-and-Conditions.aspx">http://www.sgs.com/en/Terms-and-Conditions.aspx</a> and, for electronic format documents, subject to Terms and Conditions or Electronic Documents at <a href="http://www.sgs.com/en/Terms-and-Conditions/Terms-en-Document.aspx">http://www.sgs.com/en/Terms-and-Conditions/Terms-en-Document.aspx</a>. Attention is drawn to the limitation of liability, indemnification and jurisdiction issues defined therein. Any holder of this document is advised that information contained hereon reflects the Company's findings at the time of its intervention only and within the limits of Client's instructions, if any. The Company's sole responsibility is to its Client and this document ose not exonerate parties to a transaction from exercising all their rights and obligations under the transaction documents. This document cannot be reproduced except in full, without prior written approval of the Company. Any unauthorized alteration, forgery or falsification of the content or appearance of this document is unlawful and offenders may be prosecuted to the fullest extent of the law. Unless otherwise stated the results shown in this test report refer only to the sample(s) tested and such sample(s) are retained for 30 days only.

中国·上海·松江区金都西路588号

| 2437 | MIMO | -19.22 | -22.33 | -18.57 | ≤8 | PAS  |
|------|------|--------|--------|--------|----|------|
| 2452 | MIMO | -19.18 | -21.21 | -18.13 | ≤8 | PAS: |