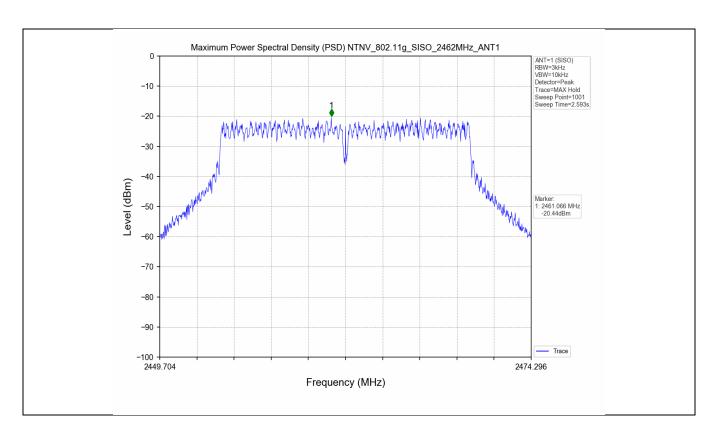

#### 4. Maximum Power Spectral Density (PSD)

#### 4.1 Test Result

| Test Mode     | Frequency<br>(MHz) | Тх Туре |                                                         | _ | Maximum Power<br>Spectral Density<br>(dBm/3KHz)<br>Ant 1 |      | Limits<br>(dBm/3kHz) |         | Verdict |      |
|---------------|--------------------|---------|---------------------------------------------------------|---|----------------------------------------------------------|------|----------------------|---------|---------|------|
|               | 2412               | SISO    |                                                         |   | -10.31                                                   |      | ≤8                   |         | PASS    |      |
| 802.11b       | 2437               | SISO    |                                                         |   | -11.55                                                   | 5 ≤8 |                      |         | PASS    |      |
|               | 2462               | SISO    |                                                         |   | -11.22                                                   |      | ≤8                   |         | PASS    |      |
|               | 2412               | SISO    |                                                         |   | -18.36                                                   |      | ≤8                   |         | PASS    |      |
| 802.11g       | 2437               | SISO    |                                                         |   | -20.08                                                   | ≤8   |                      |         | PASS    |      |
|               | 2462               | SISO    |                                                         |   | -20.44                                                   |      | ≤8                   |         | PASS    |      |
| Test Mode     | Frequency<br>(MHz) | Тх Туре | Maximum Power Spectral Der<br>(dBm/3KHz)<br>Ant 1 Ant 2 |   | nsity<br>Total                                           | -    | imits<br>m/3kHz)     | Verdict |         |      |
|               | 2412               | MIMO    | -19.41                                                  | 1 | -18.00                                                   | -    | 16.27                |         | ≤8      | PASS |
| 802.11n(HT20) | 2437               | MIMO    | -19.03                                                  | 3 | -20.61                                                   | -    | 17.13                |         | ≤8      | PASS |
|               | 2462               | MIMO    | -17.72                                                  | 2 | -21.20                                                   | -    | 17.52                |         | ≤8      | PASS |
| 802.11n(HT40) | 2422               | MIMO    | -17.67                                                  | 7 | -23.32                                                   |      | 17.47                |         | ≤8      | PASS |