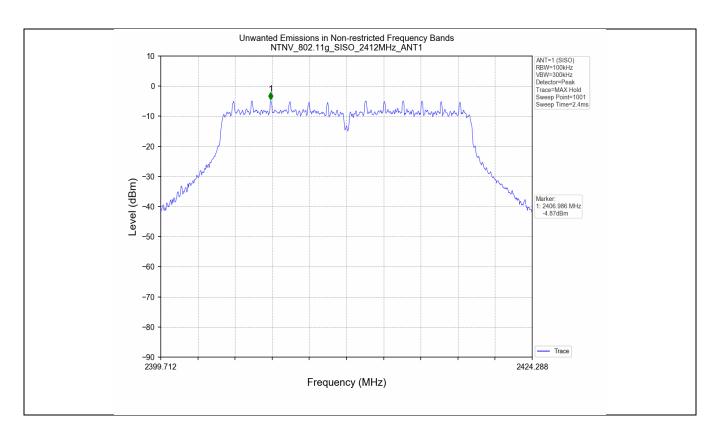

#### 5. Unwanted Emissions in Non-restricted Frequency Bands

#### 5.1 Test Result

| Test Mode | Frequency<br>(MHz) | TX Type | ANT No. | Spurious Conducted<br>Emission (dBm) | Limits (dBm) | Verdict |
|-----------|--------------------|---------|---------|--------------------------------------|--------------|---------|
|           | 2412               | SISO    | 1       | Refer to test graph                  | -17.31       | PASS    |
| 802.11b   | 2437               | SISO    | 1       | Refer to test graph                  | -17.31       | PASS    |
|           | 2462               | SISO    | 1       | Refer to test graph                  | -17.31       | PASS    |
|           | 2412               | SISO    | 1       | Refer to test graph                  | -24.87       | PASS    |
| 802.11g   | 2437               | SISO    | 1       | Refer to test graph                  | -24.87       | PASS    |
|           | 2462               | SISO    | 1       | Refer to test graph                  | -24.87       | PASS    |