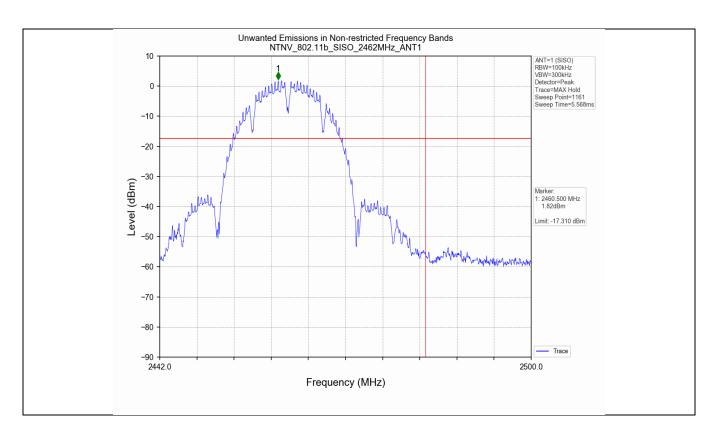

#### 5. Unwanted Emissions in Non-restricted Frequency Bands

#### 5.1 Test Result

| Test Mode | Frequency<br>(MHz) | TX Type | ANT No. | Spurious Conducted<br>Emission (dBm) | Limits (dBm) | Verdict |
|-----------|--------------------|---------|---------|--------------------------------------|--------------|---------|
|           | 2412               | SISO    | 1       | Refer to test graph                  | -17.31       | PASS    |
| 802.11b   | 2437               | SISO    | 1       | Refer to test graph                  | -17.31       | PASS    |
|           | 2462               | SISO    | 1       | Refer to test graph                  | -17.31       | PASS    |
|           | 2412               | SISO    | 1       | Refer to test graph                  | -24.87       | PASS    |
| 802.11g   | 2437               | SISO    | 1       | Refer to test graph                  | -24.87       | PASS    |
|           | 2462               | SISO    | 1       | Refer to test graph                  | -24.87       | PASS    |