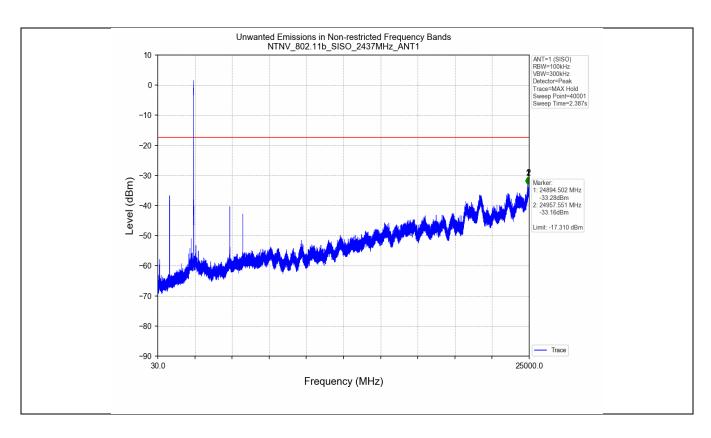

#### 5. Unwanted Emissions in Non-restricted Frequency Bands

#### 5.1 Test Result

| Test Mode | Frequency<br>(MHz) | TX Type | ANT No. | Spurious Conducted<br>Emission (dBm) | Limits (dBm) | Verdict |
|-----------|--------------------|---------|---------|--------------------------------------|--------------|---------|
|           | 2412               | SISO    | 1       | Refer to test graph                  | -17.31       | PASS    |
| 802.11b   | 2437               | SISO    | 1       | Refer to test graph                  | -17.31       | PASS    |
|           | 2462               | SISO    | 1       | Refer to test graph                  | -17.31       | PASS    |
|           | 2412               | SISO    | 1       | Refer to test graph                  | -24.87       | PASS    |
| 802.11g   | 2437               | SISO    | 1       | Refer to test graph                  | -24.87       | PASS    |
|           | 2462               | SISO    | 1       | Refer to test graph                  | -24.87       | PASS    |