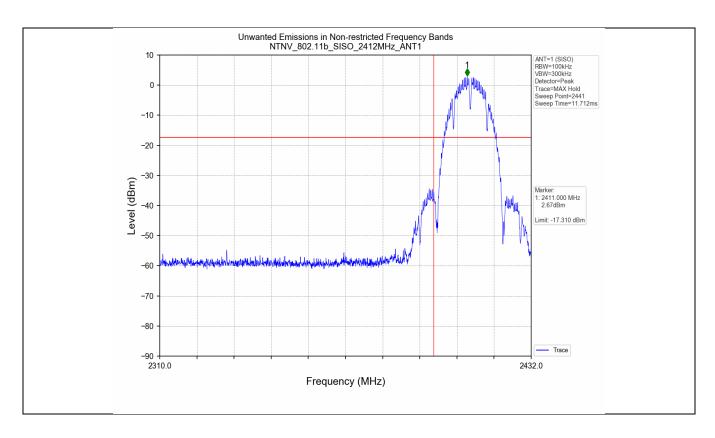

#### 5. Unwanted Emissions in Non-restricted Frequency Bands

#### 5.1 Test Result

| Test Mode | Frequency<br>(MHz) | TX Type | ANT No. | Spurious Conducted<br>Emission (dBm) | Limits (dBm) | Verdict |
|-----------|--------------------|---------|---------|--------------------------------------|--------------|---------|
|           | 2412               | SISO    | 1       | Refer to test graph                  | -17.31       | PASS    |
| 802.11b   | 2437               | SISO    | 1       | Refer to test graph                  | -17.31       | PASS    |
|           | 2462               | SISO    | 1       | Refer to test graph                  | -17.31       | PASS    |
|           | 2412               | SISO    | 1       | Refer to test graph                  | -24.87       | PASS    |
| 802.11g   | 2437               | SISO    | 1       | Refer to test graph                  | -24.87       | PASS    |
|           | 2462               | SISO    | 1       | Refer to test graph                  | -24.87       | PASS    |