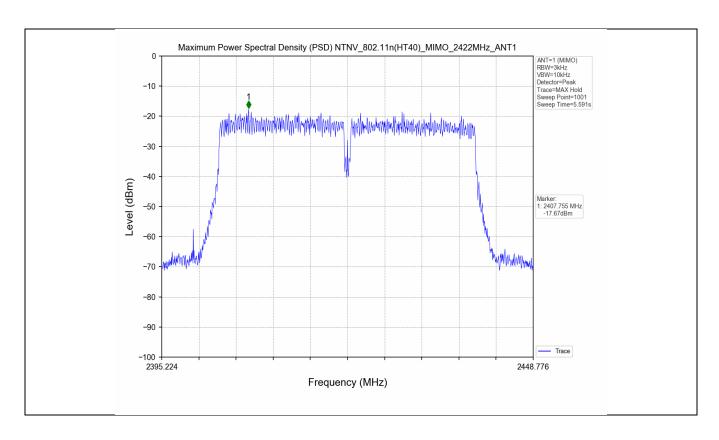

#### 4. Maximum Power Spectral Density (PSD)

#### 4.1 Test Result

| Test Mode     | Frequency<br>(MHz) | Тх Туре |                                                         | _ | Maximum Power<br>Spectral Density<br>(dBm/3KHz)<br>Ant 1 |      | Limits<br>(dBm/3kHz) |         | Verdict |      |
|---------------|--------------------|---------|---------------------------------------------------------|---|----------------------------------------------------------|------|----------------------|---------|---------|------|
|               | 2412               | SISO    |                                                         |   | -10.31                                                   |      | ≤8                   |         | PASS    |      |
| 802.11b       | 2437               | SISO    |                                                         |   | -11.55                                                   | 5 ≤8 |                      |         | PASS    |      |
|               | 2462               | SISO    |                                                         |   | -11.22                                                   |      | ≤8                   |         | PASS    |      |
|               | 2412               | SISO    |                                                         |   | -18.36                                                   |      | ≤8                   |         | PASS    |      |
| 802.11g       | 2437               | SISO    |                                                         |   | -20.08                                                   | ≤8   |                      |         | PASS    |      |
|               | 2462               | SISO    |                                                         |   | -20.44                                                   |      | ≤8                   |         | PASS    |      |
| Test Mode     | Frequency<br>(MHz) | Тх Туре | Maximum Power Spectral Der<br>(dBm/3KHz)<br>Ant 1 Ant 2 |   | nsity<br>Total                                           | -    | imits<br>m/3kHz)     | Verdict |         |      |
|               | 2412               | MIMO    | -19.41                                                  | 1 | -18.00                                                   | -    | 16.27                |         | ≤8      | PASS |
| 802.11n(HT20) | 2437               | MIMO    | -19.03                                                  | 3 | -20.61                                                   | -    | 17.13                |         | ≤8      | PASS |
|               | 2462               | MIMO    | -17.72                                                  | 2 | -21.20                                                   | -    | 17.52                |         | ≤8      | PASS |
| 802.11n(HT40) | 2422               | MIMO    | -17.67                                                  | 7 | -23.32                                                   |      | 17.47                |         | ≤8      | PASS |

#### 4.2 Test Graph

Unless otherwise agreed in writing, this document is issued by the Company subject to its General Conditions of Service printed overleaf, available on request or accessible at <a href="http://www.sgs.com/en/Terms-and-Conditions.aspx">http://www.sgs.com/en/Terms-and-Conditions.aspx</a> and, for electronic format documents, subject to Terms and Conditions or Electronic Documents at <a href="http://www.sgs.com/en/Terms-and-Conditions/Terms-en-Document.aspx">http://www.sgs.com/en/Terms-and-Conditions/Terms-en-Document.aspx</a>. Attention is drawn to the limitation of liability, indemnification and jurisdiction issues defined therein. Any holder of this document is advised that information contained hereon reflects the Company's findings at the time of its intervention only and within the limits of Client's instructions, if any. The Company's sole responsibility is to its Client and this document ose not exonerate parties to a transaction from exercising all their rights and obligations under the transaction documents. This document cannot be reproduced except in full, without prior written approval of the Company. Any unauthorized alteration, forgery or falsification of the content or appearance of this document is unlawful and offenders may be prosecuted to the fullest extent of the law. Unless otherwise stated the results shown in this test report refer only to the sample(s) tested and such sample(s) are retained for 30 days only.