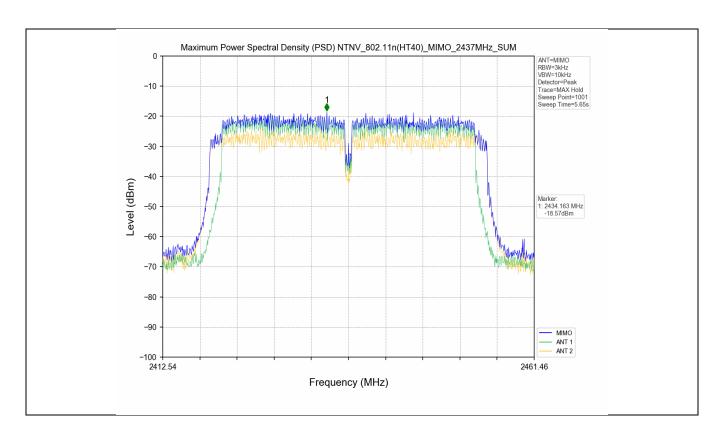

#### 4. Maximum Power Spectral Density (PSD)

#### 4.1 Test Result

| Test Mode     | Frequency<br>(MHz) | Тх Туре |                                                         | _ | Maximum Power<br>Spectral Density<br>(dBm/3KHz)<br>Ant 1 |      | Limits<br>(dBm/3kHz) |         | Verdict |      |
|---------------|--------------------|---------|---------------------------------------------------------|---|----------------------------------------------------------|------|----------------------|---------|---------|------|
|               | 2412               | SISO    |                                                         |   | -10.31                                                   |      | ≤8                   |         | PASS    |      |
| 802.11b       | 2437               | SISO    |                                                         |   | -11.55                                                   | 5 ≤8 |                      |         | PASS    |      |
|               | 2462               | SISO    |                                                         |   | -11.22                                                   |      | ≤8                   |         | PASS    |      |
|               | 2412               | SISO    |                                                         |   | -18.36                                                   |      | ≤8                   |         | PASS    |      |
| 802.11g       | 2437               | SISO    |                                                         |   | -20.08                                                   | ≤8   |                      |         | PASS    |      |
|               | 2462               | SISO    |                                                         |   | -20.44                                                   |      | ≤8                   |         | PASS    |      |
| Test Mode     | Frequency<br>(MHz) | Тх Туре | Maximum Power Spectral Der<br>(dBm/3KHz)<br>Ant 1 Ant 2 |   | nsity<br>Total                                           | -    | imits<br>m/3kHz)     | Verdict |         |      |
|               | 2412               | MIMO    | -19.41                                                  | 1 | -18.00                                                   | -    | 16.27                |         | ≤8      | PASS |
| 802.11n(HT20) | 2437               | MIMO    | -19.03                                                  | 3 | -20.61                                                   | -    | 17.13                |         | ≤8      | PASS |
|               | 2462               | MIMO    | -17.72                                                  | 2 | -21.20                                                   | -    | 17.52                |         | ≤8      | PASS |
| 802.11n(HT40) | 2422               | MIMO    | -17.67                                                  | 7 | -23.32                                                   |      | 17.47                |         | ≤8      | PASS |

中国·上海·松江区金都西路588号

| 2437 | MIMO | -19.22 | -22.33 | -18.57 | ≤8 | PAS  |
|------|------|--------|--------|--------|----|------|
| 2452 | MIMO | -19.18 | -21.21 | -18.13 | ≤8 | PAS: |

#### 4.2 Test Graph

Unless otherwise agreed in writing, this document is issued by the Company subject to its General Conditions of Service printed overleaf, available on request or accessible at <a href="http://www.sgs.com/en/Terms-and-Conditions.aspx">http://www.sgs.com/en/Terms-and-Conditions.aspx</a> and, for electronic format documents, subject to Terms and Conditions or Electronic Documents at <a href="http://www.sgs.com/en/Terms-and-Conditions/Terms-en-Document.aspx">http://www.sgs.com/en/Terms-and-Conditions/Terms-en-Document.aspx</a>. Attention is drawn to the limitation of liability, indemnification and jurisdiction issues defined therein. Any holder of this document is advised that information contained hereon reflects the Company's findings at the time of its intervention only and within the limits of Client's instructions, if any. The Company's sole responsibility is to its Client and this document ose not exonerate parties to a transaction from exercising all their rights and obligations under the transaction documents. This document cannot be reproduced except in full, without prior written approval of the Company. Any unauthorized alteration, forgery or falsification of the content or appearance of this document is unlawful and offenders may be prosecuted to the fullest extent of the law. Unless otherwise stated the results shown in this test report refer only to the sample(s) tested and such sample(s) are retained for 30 days only.