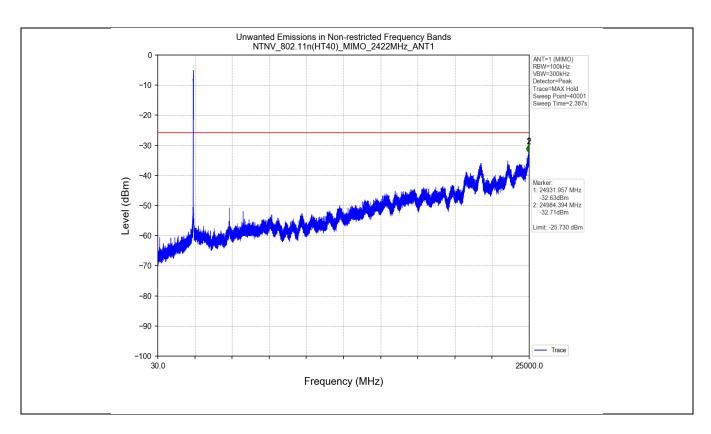

#### 5. Unwanted Emissions in Non-restricted Frequency Bands

#### 5.1 Test Result

| Test Mode | Frequency<br>(MHz) | TX Type | ANT No. | Spurious Conducted<br>Emission (dBm) | Limits (dBm) | Verdict |
|-----------|--------------------|---------|---------|--------------------------------------|--------------|---------|
|           | 2412               | SISO    | 1       | Refer to test graph                  | -17.31       | PASS    |
| 802.11b   | 2437               | SISO    | 1       | Refer to test graph                  | -17.31       | PASS    |
|           | 2462               | SISO    | 1       | Refer to test graph                  | -17.31       | PASS    |
|           | 2412               | SISO    | 1       | Refer to test graph                  | -24.87       | PASS    |
| 802.11g   | 2437               | SISO    | 1       | Refer to test graph                  | -24.87       | PASS    |
|           | 2462               | SISO    | 1       | Refer to test graph                  | -24.87       | PASS    |

| Test Mode      | Frequency  | TX Type  | ANT No. Spurious Conducted |                     | Limits (dBm) | Verdict |
|----------------|------------|----------|----------------------------|---------------------|--------------|---------|
|                | (MHz)      | -        |                            | Emission (dBm)      |              |         |
| 802.11n(HT20)  | HT20) 2412 | MIMO     | 1                          | Refer to test graph | -12.65       | PASS    |
| 002.1111(H120) | 2412       | IVIIIVIO | 2                          | Refer to test graph | -12.65       | PASS    |

中国・上海・松江区金都西路588号

邮编: 201612

|               | 2437         | MIMO | 1 | Refer to test graph | -12.65 | PASS |
|---------------|--------------|------|---|---------------------|--------|------|
|               |              |      | 2 | Refer to test graph | -12.65 | PASS |
|               | 2462         | MIMO | 1 | Refer to test graph | -12.65 | PASS |
|               | 2402         |      | 2 | Refer to test graph | -12.65 | PASS |
| 802.11n(HT40) | 2422         | MIMO | 1 | Refer to test graph | -25.73 | PASS |
|               |              |      | 2 | Refer to test graph | -25.73 | PASS |
|               | 2437<br>2452 | MIMO | 1 | Refer to test graph | -25.73 | PASS |
|               |              |      | 2 | Refer to test graph | -25.73 | PASS |
|               |              | MIMO | 1 | Refer to test graph | -25.73 | PASS |
|               |              |      | 2 | Refer to test graph | -25.73 | PASS |

#### 5.2 Test Graph

Unless otherwise agreed in writing, this document is issued by the Company subject to its General Conditions of Service printed overleaf, available on request or accessible at <a href="http://www.sgs.com/en/Terms-and-Conditions.aspx">http://www.sgs.com/en/Terms-and-Conditions.aspx</a> and, for electronic format documents, subject to Terms and Conditions for Electronic Documents at <a href="http://www.sgs.com/en/Terms-and-Conditions/Terms-e-Document.aspx">http://www.sgs.com/en/Terms-and-Conditions/Terms-e-Document.aspx</a>. Attention is drawn to the limitation of liability, indemnification and jurisdiction issues defined therein. Any holder of this document advised intervention only and within the limits of Client's instructions, if any. The Company's sole responsibility is to its Client and this document does not exonerate parties to a transaction from exercising all their rights and obligations under the transaction documents. This document cannot be reproduced except in full, without prior written approval of the Company. Any unauthorized alteration, forgery or falsification of the content or appearance of this document is unlawful and offenders may be prosecuted to the fullest extent of the law. Unless otherwise stated the results shown in this test report refer only to the sample(s) tested and such sample(s) are retained for 30 days only.