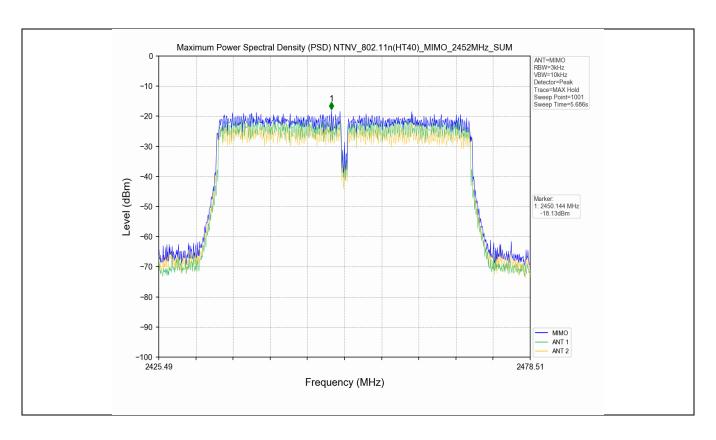

#### 4. Maximum Power Spectral Density (PSD)

#### 4.1 Test Result

| Test Mode     | Frequency<br>(MHz) | Тх Туре |                                                         | _ | Maximum Power<br>Spectral Density<br>(dBm/3KHz)<br>Ant 1 |      | Limits<br>(dBm/3kHz) |         | Verdict |      |
|---------------|--------------------|---------|---------------------------------------------------------|---|----------------------------------------------------------|------|----------------------|---------|---------|------|
|               | 2412               | SISO    |                                                         |   | -10.31                                                   |      | ≤8                   |         | PASS    |      |
| 802.11b       | 2437               | SISO    |                                                         |   | -11.55                                                   | 5 ≤8 |                      |         | PASS    |      |
|               | 2462               | SISO    |                                                         |   | -11.22                                                   |      | ≤8                   |         | PASS    |      |
|               | 2412               | SISO    |                                                         |   | -18.36                                                   |      | ≤8                   |         | PASS    |      |
| 802.11g       | 2437               | SISO    |                                                         |   | -20.08                                                   | ≤8   |                      |         | PASS    |      |
|               | 2462               | SISO    |                                                         |   | -20.44                                                   |      | ≤8                   |         | PASS    |      |
| Test Mode     | Frequency<br>(MHz) | Тх Туре | Maximum Power Spectral Der<br>(dBm/3KHz)<br>Ant 1 Ant 2 |   | nsity<br>Total                                           | -    | imits<br>m/3kHz)     | Verdict |         |      |
|               | 2412               | MIMO    | -19.41                                                  | 1 | -18.00                                                   | -    | 16.27                |         | ≤8      | PASS |
| 802.11n(HT20) | 2437               | MIMO    | -19.03                                                  | 3 | -20.61                                                   | -    | 17.13                |         | ≤8      | PASS |
|               | 2462               | MIMO    | -17.72                                                  | 2 | -21.20                                                   | -    | 17.52                |         | ≤8      | PASS |
| 802.11n(HT40) | 2422               | MIMO    | -17.67                                                  | 7 | -23.32                                                   |      | 17.47                |         | ≤8      | PASS |

#### 4.2 Test Graph

Unless otherwise agreed in writing, this document is issued by the Company subject to its General Conditions of Service printed overleaf, available on request or accessible at <a href="http://www.sgs.com/en/Terms-and-Conditions.aspx">http://www.sgs.com/en/Terms-and-Conditions.aspx</a> and, for electronic format documents, subject to Terms and Conditions or Electronic Documents at <a href="http://www.sgs.com/en/Terms-and-Conditions/Terms-en-Document.aspx">http://www.sgs.com/en/Terms-and-Conditions/Terms-en-Document.aspx</a>. Attention is drawn to the limitation of liability, indemnification and jurisdiction issues defined therein. Any holder of this document is advised that information contained hereon reflects the Company's findings at the time of its intervention only and within the limits of Client's instructions, if any. The Company's sole responsibility is to its Client and this document ose not exonerate parties to a transaction from exercising all their rights and obligations under the transaction documents. This document cannot be reproduced except in full, without prior written approval of the Company. Any unauthorized alteration, forgery or falsification of the content or appearance of this document is unlawful and offenders may be prosecuted to the fullest extent of the law. Unless otherwise stated the results shown in this test report refer only to the sample(s) tested and such sample(s) are retained for 30 days only.

中国·上海·松江区金都西路588号

| 2437 | MIMO | -19.22 | -22.33 | -18.57 | ≤8 | PAS  |
|------|------|--------|--------|--------|----|------|
| 2452 | MIMO | -19.18 | -21.21 | -18.13 | ≤8 | PAS: |