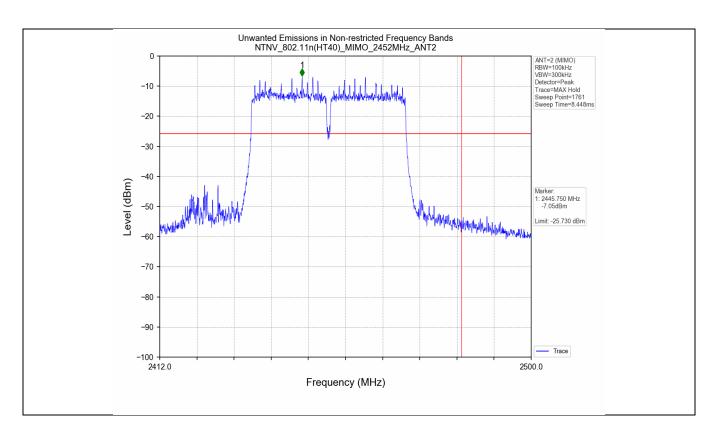

#### 5. Unwanted Emissions in Non-restricted Frequency Bands

#### 5.1 Test Result

| Test Mode | Frequency<br>(MHz) | TX Type | ANT No. | Spurious Conducted<br>Emission (dBm) | Limits (dBm) | Verdict |
|-----------|--------------------|---------|---------|--------------------------------------|--------------|---------|
|           | 2412               | SISO    | 1       | Refer to test graph                  | -17.31       | PASS    |
| 802.11b   | 2437               | SISO    | 1       | Refer to test graph                  | -17.31       | PASS    |
|           | 2462               | SISO    | 1       | Refer to test graph                  | -17.31       | PASS    |
|           | 2412               | SISO    | 1       | Refer to test graph                  | -24.87       | PASS    |
| 802.11g   | 2437               | SISO    | 1       | Refer to test graph                  | -24.87       | PASS    |
|           | 2462               | SISO    | 1       | Refer to test graph                  | -24.87       | PASS    |

| Test Mode      | Frequency  | TX Type  | ANT No. Spurious Conducted |                     | Limits (dBm) | Verdict |
|----------------|------------|----------|----------------------------|---------------------|--------------|---------|
|                | (MHz)      | -        |                            | Emission (dBm)      |              |         |
| 802.11n(HT20)  | HT20) 2412 | MIMO     | 1                          | Refer to test graph | -12.65       | PASS    |
| 002.1111(H120) | 2412       | IVIIIVIO | 2                          | Refer to test graph | -12.65       | PASS    |

中国・上海・松江区金都西路588号

邮编: 201612

|               | 2437         | MIMO | 1 | Refer to test graph | -12.65 | PASS |
|---------------|--------------|------|---|---------------------|--------|------|
|               |              |      | 2 | Refer to test graph | -12.65 | PASS |
|               | 2462         | MIMO | 1 | Refer to test graph | -12.65 | PASS |
|               | 2402         |      | 2 | Refer to test graph | -12.65 | PASS |
| 802.11n(HT40) | 2422         | MIMO | 1 | Refer to test graph | -25.73 | PASS |
|               |              |      | 2 | Refer to test graph | -25.73 | PASS |
|               | 2437<br>2452 | MIMO | 1 | Refer to test graph | -25.73 | PASS |
|               |              |      | 2 | Refer to test graph | -25.73 | PASS |
|               |              | MIMO | 1 | Refer to test graph | -25.73 | PASS |
|               |              |      | 2 | Refer to test graph | -25.73 | PASS |