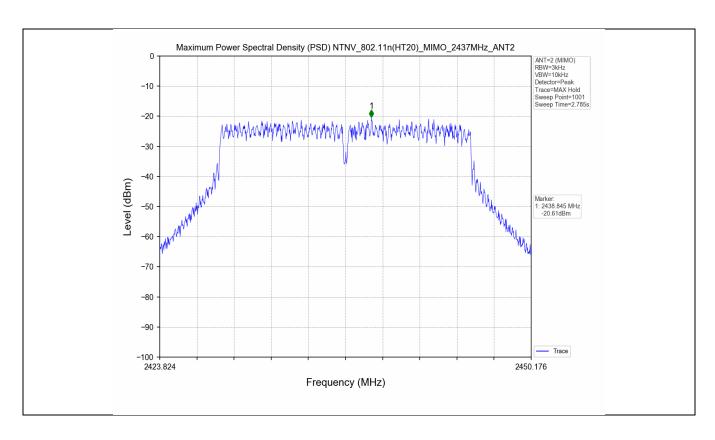

#### 4. Maximum Power Spectral Density (PSD)

#### 4.1 Test Result

| Test Mode     | Frequency<br>(MHz) | Тх Туре |                                                         | _ | Maximum Power<br>Spectral Density<br>(dBm/3KHz)<br>Ant 1 |      | Limits<br>(dBm/3kHz) |         | Verdict |      |
|---------------|--------------------|---------|---------------------------------------------------------|---|----------------------------------------------------------|------|----------------------|---------|---------|------|
|               | 2412               | SISO    |                                                         |   | -10.31                                                   |      | ≤8                   |         | PASS    |      |
| 802.11b       | 2437               | SISO    |                                                         |   | -11.55                                                   | 5 ≤8 |                      |         | PASS    |      |
|               | 2462               | SISO    |                                                         |   | -11.22                                                   |      | ≤8                   |         | PASS    |      |
|               | 2412               | SISO    |                                                         |   | -18.36                                                   |      | ≤8                   |         | PASS    |      |
| 802.11g       | 2437               | SISO    |                                                         |   | -20.08                                                   | ≤8   |                      |         | PASS    |      |
|               | 2462               | SISO    |                                                         |   | -20.44                                                   |      | ≤8                   |         | PASS    |      |
| Test Mode     | Frequency<br>(MHz) | Тх Туре | Maximum Power Spectral Der<br>(dBm/3KHz)<br>Ant 1 Ant 2 |   | nsity<br>Total                                           | -    | imits<br>m/3kHz)     | Verdict |         |      |
|               | 2412               | MIMO    | -19.41                                                  | 1 | -18.00                                                   | -    | 16.27                |         | ≤8      | PASS |
| 802.11n(HT20) | 2437               | MIMO    | -19.03                                                  | 3 | -20.61                                                   | -    | 17.13                |         | ≤8      | PASS |
|               | 2462               | MIMO    | -17.72                                                  | 2 | -21.20                                                   | -    | 17.52                |         | ≤8      | PASS |
| 802.11n(HT40) | 2422               | MIMO    | -17.67                                                  | 7 | -23.32                                                   |      | 17.47                |         | ≤8      | PASS |