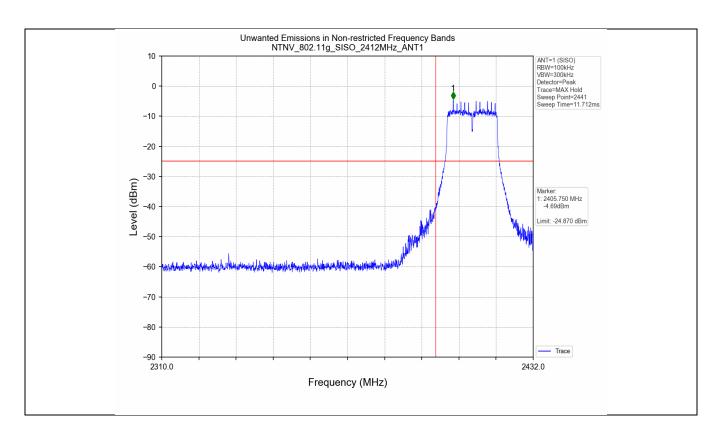

#### 5. Unwanted Emissions in Non-restricted Frequency Bands

#### 5.1 Test Result

| Test Mode | Frequency<br>(MHz) | TX Type | ANT No. | Spurious Conducted<br>Emission (dBm) | Limits (dBm) | Verdict |
|-----------|--------------------|---------|---------|--------------------------------------|--------------|---------|
|           | 2412               | SISO    | 1       | Refer to test graph                  | -17.31       | PASS    |
| 802.11b   | 2437               | SISO    | 1       | Refer to test graph                  | -17.31       | PASS    |
|           | 2462               | SISO    | 1       | Refer to test graph                  | -17.31       | PASS    |
|           | 2412               | SISO    | 1       | Refer to test graph                  | -24.87       | PASS    |
| 802.11g   | 2437               | SISO    | 1       | Refer to test graph                  | -24.87       | PASS    |
|           | 2462               | SISO    | 1       | Refer to test graph                  | -24.87       | PASS    |