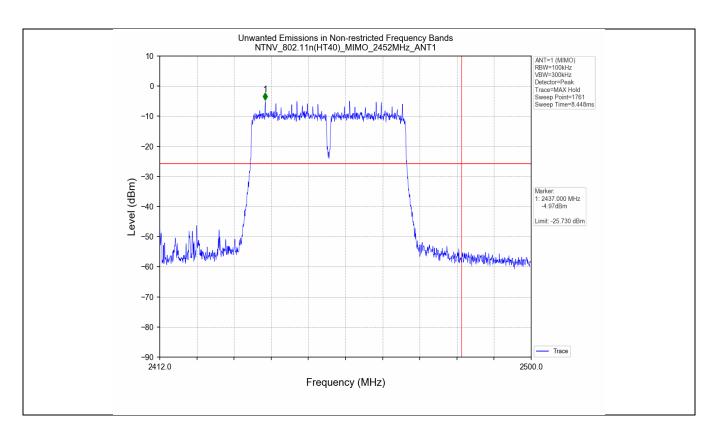

#### 5. Unwanted Emissions in Non-restricted Frequency Bands

#### 5.1 Test Result

| Test Mode | Frequency<br>(MHz) | TX Type | ANT No. | Spurious Conducted<br>Emission (dBm) | Limits (dBm) | Verdict |
|-----------|--------------------|---------|---------|--------------------------------------|--------------|---------|
|           | 2412               | SISO    | 1       | Refer to test graph                  | -17.31       | PASS    |
| 802.11b   | 2437               | SISO    | 1       | Refer to test graph                  | -17.31       | PASS    |
|           | 2462               | SISO    | 1       | Refer to test graph                  | -17.31       | PASS    |
|           | 2412               | SISO    | 1       | Refer to test graph                  | -24.87       | PASS    |
| 802.11g   | 2437               | SISO    | 1       | Refer to test graph                  | -24.87       | PASS    |
|           | 2462               | SISO    | 1       | Refer to test graph                  | -24.87       | PASS    |

| Test Mode      | Frequency  | TX Type  | ANT No. Spurious Conducted |                     | Limits (dBm) | Verdict |
|----------------|------------|----------|----------------------------|---------------------|--------------|---------|
|                | (MHz)      | -        |                            | Emission (dBm)      |              |         |
| 802.11n(HT20)  | HT20) 2412 | MIMO     | 1                          | Refer to test graph | -12.65       | PASS    |
| 002.1111(H120) | 2412       | IVIIIVIO | 2                          | Refer to test graph | -12.65       | PASS    |

中国・上海・松江区金都西路588号

邮编: 201612

|               | 2437         | MIMO | 1 | Refer to test graph | -12.65 | PASS |
|---------------|--------------|------|---|---------------------|--------|------|
|               |              |      | 2 | Refer to test graph | -12.65 | PASS |
|               | 2462         | MIMO | 1 | Refer to test graph | -12.65 | PASS |
|               | 2402         |      | 2 | Refer to test graph | -12.65 | PASS |
| 802.11n(HT40) | 2422         | MIMO | 1 | Refer to test graph | -25.73 | PASS |
|               |              |      | 2 | Refer to test graph | -25.73 | PASS |
|               | 2437<br>2452 | MIMO | 1 | Refer to test graph | -25.73 | PASS |
|               |              |      | 2 | Refer to test graph | -25.73 | PASS |
|               |              | MIMO | 1 | Refer to test graph | -25.73 | PASS |
|               |              |      | 2 | Refer to test graph | -25.73 | PASS |

#### 5.2 Test Graph

Unless otherwise agreed in writing, this document is issued by the Company subject to its General Conditions of Service printed overleaf, available on request or accessible at <a href="http://www.sgs.com/en/Terms-and-Conditions.aspx">http://www.sgs.com/en/Terms-and-Conditions.aspx</a> and, for electronic format documents, subject to Terms and Conditions for Electronic Documents at <a href="http://www.sgs.com/en/Terms-and-Conditions/Terms-e-Document.aspx">http://www.sgs.com/en/Terms-and-Conditions/Terms-e-Document.aspx</a>. Attention is drawn to the limitation of liability, indemnification and jurisdiction issues defined therein. Any holder of this document advised intervention only and within the limits of Client's instructions, if any. The Company's sole responsibility is to its Client and this document does not exonerate parties to a transaction from exercising all their rights and obligations under the transaction documents. This document cannot be reproduced except in full, without prior written approval of the Company. Any unauthorized alteration, forgery or falsification of the content or appearance of this document is unlawful and offenders may be prosecuted to the fullest extent of the law. Unless otherwise stated the results shown in this test report refer only to the sample(s) tested and such sample(s) are retained for 30 days only.