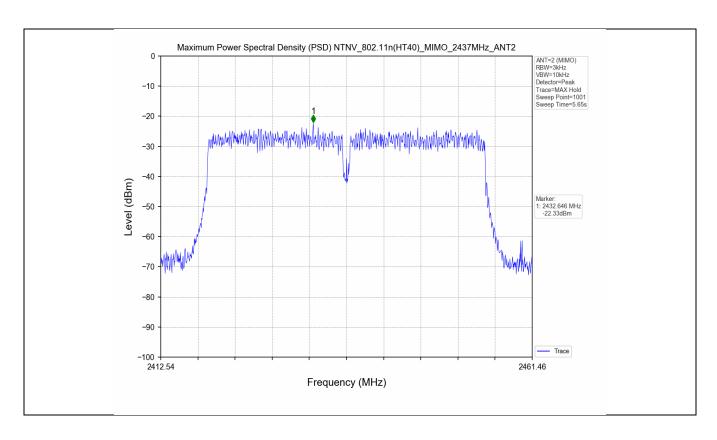

#### 4. Maximum Power Spectral Density (PSD)

#### 4.1 Test Result

| Test Mode     | Frequency<br>(MHz) | Тх Туре |                                                         | _ | Maximum Power<br>Spectral Density<br>(dBm/3KHz)<br>Ant 1 |      | Limits<br>(dBm/3kHz) |         | Verdict |      |
|---------------|--------------------|---------|---------------------------------------------------------|---|----------------------------------------------------------|------|----------------------|---------|---------|------|
|               | 2412               | SISO    |                                                         |   | -10.31                                                   |      | ≤8                   |         | PASS    |      |
| 802.11b       | 2437               | SISO    |                                                         |   | -11.55                                                   | 5 ≤8 |                      |         | PASS    |      |
|               | 2462               | SISO    |                                                         |   | -11.22                                                   |      | ≤8                   |         | PASS    |      |
|               | 2412               | SISO    |                                                         |   | -18.36                                                   |      | ≤8                   |         | PASS    |      |
| 802.11g       | 2437               | SISO    |                                                         |   | -20.08                                                   | ≤8   |                      |         | PASS    |      |
|               | 2462               | SISO    |                                                         |   | -20.44                                                   |      | ≤8                   |         | PASS    |      |
| Test Mode     | Frequency<br>(MHz) | Тх Туре | Maximum Power Spectral Der<br>(dBm/3KHz)<br>Ant 1 Ant 2 |   | nsity<br>Total                                           | -    | imits<br>m/3kHz)     | Verdict |         |      |
|               | 2412               | MIMO    | -19.41                                                  | 1 | -18.00                                                   | -    | 16.27                |         | ≤8      | PASS |
| 802.11n(HT20) | 2437               | MIMO    | -19.03                                                  | 3 | -20.61                                                   | -    | 17.13                |         | ≤8      | PASS |
|               | 2462               | MIMO    | -17.72                                                  | 2 | -21.20                                                   | -    | 17.52                |         | ≤8      | PASS |
| 802.11n(HT40) | 2422               | MIMO    | -17.67                                                  | 7 | -23.32                                                   |      | 17.47                |         | ≤8      | PASS |

中国·上海·松江区金都西路588号

| 2437 | MIMO | -19.22 | -22.33 | -18.57 | ≤8 | PAS  |
|------|------|--------|--------|--------|----|------|
| 2452 | MIMO | -19.18 | -21.21 | -18.13 | ≤8 | PAS: |

#### 4.2 Test Graph

Unless otherwise agreed in writing, this document is issued by the Company subject to its General Conditions of Service printed overleaf, available on request or accessible at <a href="http://www.sgs.com/en/Terms-and-Conditions.aspx">http://www.sgs.com/en/Terms-and-Conditions.aspx</a> and, for electronic format documents, subject to Terms and Conditions or Electronic Documents at <a href="http://www.sgs.com/en/Terms-and-Conditions/Terms-en-Document.aspx">http://www.sgs.com/en/Terms-and-Conditions/Terms-en-Document.aspx</a>. Attention is drawn to the limitation of liability, indemnification and jurisdiction issues defined therein. Any holder of this document is advised that information contained hereon reflects the Company's findings at the time of its intervention only and within the limits of Client's instructions, if any. The Company's sole responsibility is to its Client and this document ose not exonerate parties to a transaction from exercising all their rights and obligations under the transaction documents. This document cannot be reproduced except in full, without prior written approval of the Company. Any unauthorized alteration, forgery or falsification of the content or appearance of this document is unlawful and offenders may be prosecuted to the fullest extent of the law. Unless otherwise stated the results shown in this test report refer only to the sample(s) tested and such sample(s) are retained for 30 days only.