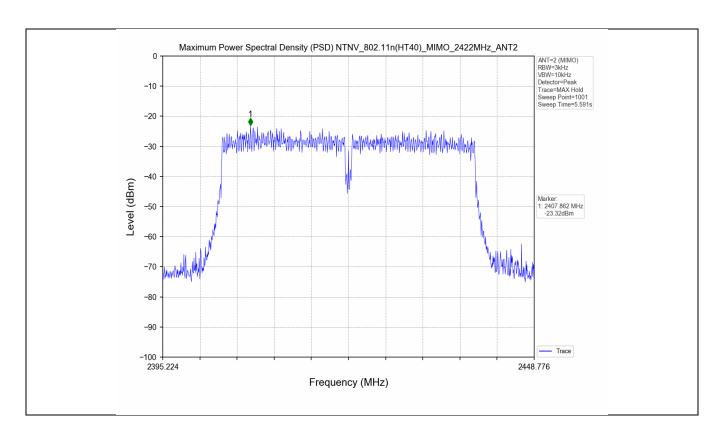

#### 4. Maximum Power Spectral Density (PSD)

#### 4.1 Test Result

| Test Mode     | Frequency<br>(MHz) | Тх Туре |                                                         | _ | Maximum Power<br>Spectral Density<br>(dBm/3KHz)<br>Ant 1 |      | Limits<br>(dBm/3kHz) |         | Verdict |      |
|---------------|--------------------|---------|---------------------------------------------------------|---|----------------------------------------------------------|------|----------------------|---------|---------|------|
|               | 2412               | SISO    |                                                         |   | -10.31                                                   |      | ≤8                   |         | PASS    |      |
| 802.11b       | 2437               | SISO    |                                                         |   | -11.55                                                   | 5 ≤8 |                      |         | PASS    |      |
|               | 2462               | SISO    |                                                         |   | -11.22                                                   |      | ≤8                   |         | PASS    |      |
|               | 2412               | SISO    |                                                         |   | -18.36                                                   |      | ≤8                   |         | PASS    |      |
| 802.11g       | 2437               | SISO    |                                                         |   | -20.08                                                   | ≤8   |                      |         | PASS    |      |
|               | 2462               | SISO    |                                                         |   | -20.44                                                   |      | ≤8                   |         | PASS    |      |
| Test Mode     | Frequency<br>(MHz) | Тх Туре | Maximum Power Spectral Der<br>(dBm/3KHz)<br>Ant 1 Ant 2 |   | nsity<br>Total                                           | -    | imits<br>m/3kHz)     | Verdict |         |      |
|               | 2412               | MIMO    | -19.41                                                  | 1 | -18.00                                                   | -    | 16.27                |         | ≤8      | PASS |
| 802.11n(HT20) | 2437               | MIMO    | -19.03                                                  | 3 | -20.61                                                   | -    | 17.13                |         | ≤8      | PASS |
|               | 2462               | MIMO    | -17.72                                                  | 2 | -21.20                                                   | -    | 17.52                |         | ≤8      | PASS |
| 802.11n(HT40) | 2422               | MIMO    | -17.67                                                  | 7 | -23.32                                                   |      | 17.47                |         | ≤8      | PASS |

#### 4.2 Test Graph

Unless otherwise agreed in writing, this document is issued by the Company subject to its General Conditions of Service printed overleaf, available on request or accessible at <a href="http://www.sgs.com/en/Terms-and-Conditions.aspx">http://www.sgs.com/en/Terms-and-Conditions.aspx</a> and, for electronic format documents, subject to Terms and Conditions or Electronic Documents at <a href="http://www.sgs.com/en/Terms-and-Conditions/Terms-en-Document.aspx">http://www.sgs.com/en/Terms-and-Conditions/Terms-en-Document.aspx</a>. Attention is drawn to the limitation of liability, indemnification and jurisdiction issues defined therein. Any holder of this document is advised that information contained hereon reflects the Company's findings at the time of its intervention only and within the limits of Client's instructions, if any. The Company's sole responsibility is to its Client and this document ose not exonerate parties to a transaction from exercising all their rights and obligations under the transaction documents. This document cannot be reproduced except in full, without prior written approval of the Company. Any unauthorized alteration, forgery or falsification of the content or appearance of this document is unlawful and offenders may be prosecuted to the fullest extent of the law. Unless otherwise stated the results shown in this test report refer only to the sample(s) tested and such sample(s) are retained for 30 days only.