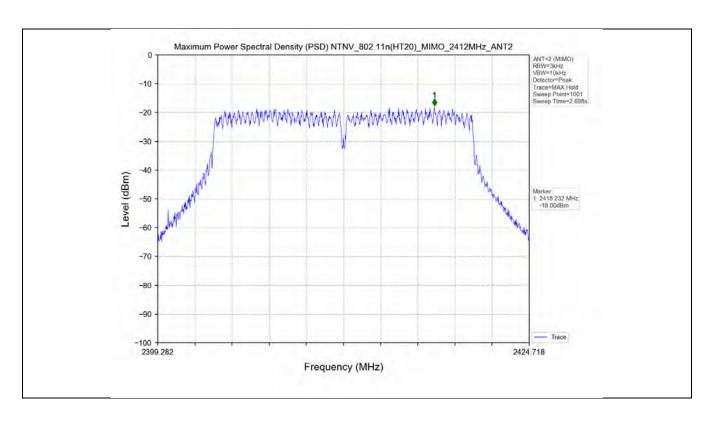

#### 4. Maximum Power Spectral Density (PSD)

#### 4.1 Test Result

| Test Mode     | Frequency<br>(MHz) | Тх Туре |                                                         | _ | Maximum Power<br>Spectral Density<br>(dBm/3KHz)<br>Ant 1 |      | Limits<br>(dBm/3kHz) |         | Verdict |      |
|---------------|--------------------|---------|---------------------------------------------------------|---|----------------------------------------------------------|------|----------------------|---------|---------|------|
|               | 2412               | SISO    |                                                         |   | -10.31                                                   |      | ≤8                   |         | PASS    |      |
| 802.11b       | 2437               | SISO    |                                                         |   | -11.55                                                   | 5 ≤8 |                      |         | PASS    |      |
|               | 2462               | SISO    |                                                         |   | -11.22                                                   |      | ≤8                   |         | PASS    |      |
|               | 2412               | SISO    |                                                         |   | -18.36                                                   |      | ≤8                   |         | PASS    |      |
| 802.11g       | 2437               | SISO    |                                                         |   | -20.08                                                   | ≤8   |                      |         | PASS    |      |
|               | 2462               | SISO    |                                                         |   | -20.44                                                   |      | ≤8                   |         | PASS    |      |
| Test Mode     | Frequency<br>(MHz) | Тх Туре | Maximum Power Spectral Der<br>(dBm/3KHz)<br>Ant 1 Ant 2 |   | nsity<br>Total                                           | -    | imits<br>m/3kHz)     | Verdict |         |      |
|               | 2412               | MIMO    | -19.41                                                  | 1 | -18.00                                                   | -    | 16.27                |         | ≤8      | PASS |
| 802.11n(HT20) | 2437               | MIMO    | -19.03                                                  | 3 | -20.61                                                   | -    | 17.13                |         | ≤8      | PASS |
|               | 2462               | MIMO    | -17.72                                                  | 2 | -21.20                                                   | -    | 17.52                |         | ≤8      | PASS |
| 802.11n(HT40) | 2422               | MIMO    | -17.67                                                  | 7 | -23.32                                                   |      | 17.47                |         | ≤8      | PASS |

#### 4.2 Test Graph

Unless otherwise agreed in writing, this document is issued by the Company subject to its General Conditions of Service printed overleaf, available on request or accessible at <a href="http://www.sgs.com/en/Terms-and-Conditions.aspx">http://www.sgs.com/en/Terms-and-Conditions.aspx</a> and, for electronic format documents, subject to Terms and Conditions or Electronic Documents at <a href="http://www.sgs.com/en/Terms-and-Conditions/Terms-en-Document.aspx">http://www.sgs.com/en/Terms-and-Conditions/Terms-en-Document.aspx</a>. Attention is drawn to the limitation of liability, indemnification and jurisdiction issues defined therein. Any holder of this document is advised that information contained hereon reflects the Company's findings at the time of its intervention only and within the limits of Client's instructions, if any. The Company's sole responsibility is to its Client and this document ose not exonerate parties to a transaction from exercising all their rights and obligations under the transaction documents. This document cannot be reproduced except in full, without prior written approval of the Company. Any unauthorized alteration, forgery or falsification of the content or appearance of this document is unlawful and offenders may be prosecuted to the fullest extent of the law. Unless otherwise stated the results shown in this test report refer only to the sample(s) tested and such sample(s) are retained for 30 days only.