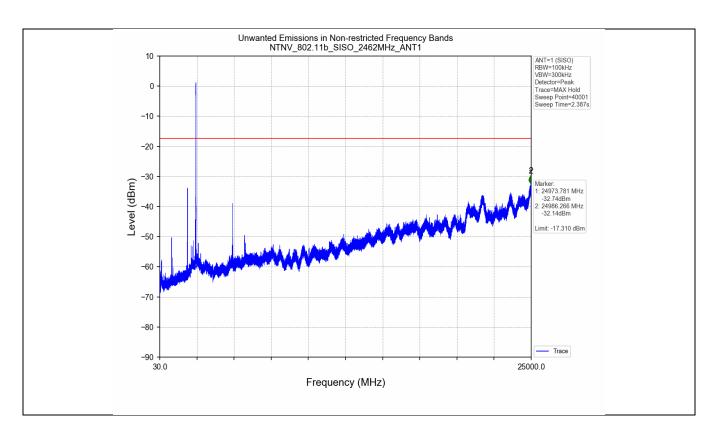

#### 5. Unwanted Emissions in Non-restricted Frequency Bands

#### 5.1 Test Result

| Test Mode | Frequency<br>(MHz) | TX Type | ANT No. | Spurious Conducted<br>Emission (dBm) | Limits (dBm) | Verdict |
|-----------|--------------------|---------|---------|--------------------------------------|--------------|---------|
|           | 2412               | SISO    | 1       | Refer to test graph                  | -17.31       | PASS    |
| 802.11b   | 2437               | SISO    | 1       | Refer to test graph                  | -17.31       | PASS    |
|           | 2462               | SISO    | 1       | Refer to test graph                  | -17.31       | PASS    |
|           | 2412               | SISO    | 1       | Refer to test graph                  | -24.87       | PASS    |
| 802.11g   | 2437               | SISO    | 1       | Refer to test graph                  | -24.87       | PASS    |
|           | 2462               | SISO    | 1       | Refer to test graph                  | -24.87       | PASS    |

| Test Mode      | Frequency  | TX Type  | ANT No. Spurious Conducted |                     | Limits (dBm) | Verdict |
|----------------|------------|----------|----------------------------|---------------------|--------------|---------|
|                | (MHz)      | -        |                            | Emission (dBm)      |              |         |
| 802.11n(HT20)  | HT20) 2412 | MIMO     | 1                          | Refer to test graph | -12.65       | PASS    |
| 002.1111(H120) | 2412       | IVIIIVIO | 2                          | Refer to test graph | -12.65       | PASS    |

中国・上海・松江区金都西路588号

邮编: 201612

|               | 2437         | MIMO | 1 | Refer to test graph | -12.65 | PASS |
|---------------|--------------|------|---|---------------------|--------|------|
|               |              |      | 2 | Refer to test graph | -12.65 | PASS |
|               | 2462         | MIMO | 1 | Refer to test graph | -12.65 | PASS |
|               | 2402         |      | 2 | Refer to test graph | -12.65 | PASS |
| 802.11n(HT40) | 2422         | MIMO | 1 | Refer to test graph | -25.73 | PASS |
|               |              |      | 2 | Refer to test graph | -25.73 | PASS |
|               | 2437<br>2452 | MIMO | 1 | Refer to test graph | -25.73 | PASS |
|               |              |      | 2 | Refer to test graph | -25.73 | PASS |
|               |              | MIMO | 1 | Refer to test graph | -25.73 | PASS |
|               |              |      | 2 | Refer to test graph | -25.73 | PASS |