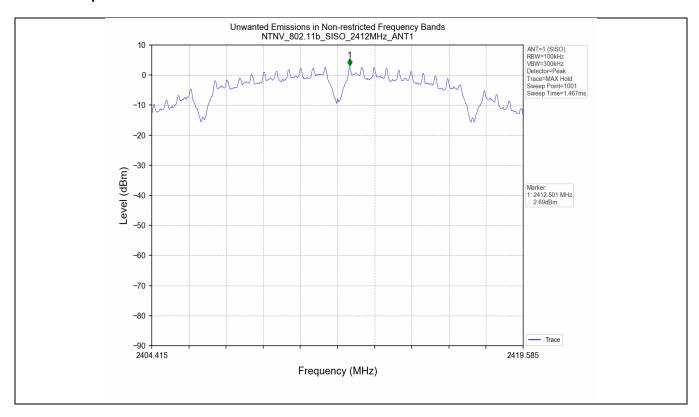

#### 5. Unwanted Emissions in Non-restricted Frequency Bands

#### 5.1 Test Result

| Test Mode | Frequency<br>(MHz) | TX Type | ANT No. | Spurious Conducted<br>Emission (dBm) | Limits (dBm) | Verdict |
|-----------|--------------------|---------|---------|--------------------------------------|--------------|---------|
|           | 2412               | SISO    | 1       | Refer to test graph                  | -17.31       | PASS    |
| 802.11b   | 2437               | SISO    | 1       | Refer to test graph                  | -17.31       | PASS    |
|           | 2462               | SISO    | 1       | Refer to test graph                  | -17.31       | PASS    |
|           | 2412               | SISO    | 1       | Refer to test graph                  | -24.87       | PASS    |
| 802.11g   | 2437               | SISO    | 1       | Refer to test graph                  | -24.87       | PASS    |
|           | 2462               | SISO    | 1       | Refer to test graph                  | -24.87       | PASS    |