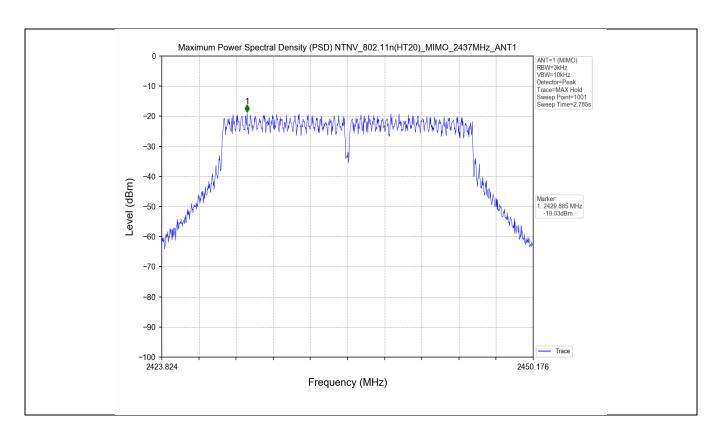

#### 4. Maximum Power Spectral Density (PSD)

#### 4.1 Test Result

| Test Mode     | Frequency<br>(MHz) | Тх Туре |                                                         | _ | Maximum Power<br>Spectral Density<br>(dBm/3KHz)<br>Ant 1 |      | Limits<br>(dBm/3kHz) |         | Verdict |      |
|---------------|--------------------|---------|---------------------------------------------------------|---|----------------------------------------------------------|------|----------------------|---------|---------|------|
|               | 2412               | SISO    |                                                         |   | -10.31                                                   |      | ≤8                   |         | PASS    |      |
| 802.11b       | 2437               | SISO    |                                                         |   | -11.55                                                   | 5 ≤8 |                      |         | PASS    |      |
|               | 2462               | SISO    |                                                         |   | -11.22                                                   |      | ≤8                   |         | PASS    |      |
|               | 2412               | SISO    |                                                         |   | -18.36                                                   |      | ≤8                   |         | PASS    |      |
| 802.11g       | 2437               | SISO    |                                                         |   | -20.08                                                   | ≤8   |                      |         | PASS    |      |
|               | 2462               | SISO    |                                                         |   | -20.44                                                   |      | ≤8                   |         | PASS    |      |
| Test Mode     | Frequency<br>(MHz) | Тх Туре | Maximum Power Spectral Der<br>(dBm/3KHz)<br>Ant 1 Ant 2 |   | nsity<br>Total                                           | -    | imits<br>m/3kHz)     | Verdict |         |      |
|               | 2412               | MIMO    | -19.41                                                  | 1 | -18.00                                                   | -    | 16.27                |         | ≤8      | PASS |
| 802.11n(HT20) | 2437               | MIMO    | -19.03                                                  | 3 | -20.61                                                   | -    | 17.13                |         | ≤8      | PASS |
|               | 2462               | MIMO    | -17.72                                                  | 2 | -21.20                                                   | -    | 17.52                |         | ≤8      | PASS |
| 802.11n(HT40) | 2422               | MIMO    | -17.67                                                  | 7 | -23.32                                                   |      | 17.47                |         | ≤8      | PASS |