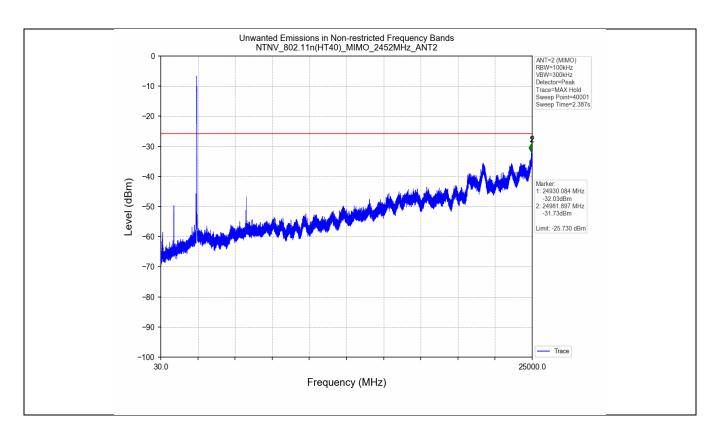

#### 5. Unwanted Emissions in Non-restricted Frequency Bands

#### 5.1 Test Result

| Test Mode | Frequency<br>(MHz) | TX Type | ANT No. | Spurious Conducted<br>Emission (dBm) | Limits (dBm) | Verdict |
|-----------|--------------------|---------|---------|--------------------------------------|--------------|---------|
|           | 2412               | SISO    | 1       | Refer to test graph                  | -17.31       | PASS    |
| 802.11b   | 2437               | SISO    | 1       | Refer to test graph                  | -17.31       | PASS    |
|           | 2462               | SISO    | 1       | Refer to test graph                  | -17.31       | PASS    |
|           | 2412               | SISO    | 1       | Refer to test graph                  | -24.87       | PASS    |
| 802.11g   | 2437               | SISO    | 1       | Refer to test graph                  | -24.87       | PASS    |
|           | 2462               | SISO    | 1       | Refer to test graph                  | -24.87       | PASS    |

| Test Mode      | Frequency  | TX Type  | ANT No. Spurious Conducted |                     | Limits (dBm) | Verdict |
|----------------|------------|----------|----------------------------|---------------------|--------------|---------|
|                | (MHz)      | -        |                            | Emission (dBm)      |              |         |
| 802.11n(HT20)  | HT20) 2412 | MIMO     | 1                          | Refer to test graph | -12.65       | PASS    |
| 002.1111(H120) | 2412       | IVIIIVIO | 2                          | Refer to test graph | -12.65       | PASS    |

中国・上海・松江区金都西路588号

邮编: 201612

|               | 2437         | MIMO | 1 | Refer to test graph | -12.65 | PASS |
|---------------|--------------|------|---|---------------------|--------|------|
|               |              |      | 2 | Refer to test graph | -12.65 | PASS |
|               | 2462         | MIMO | 1 | Refer to test graph | -12.65 | PASS |
|               | 2402         |      | 2 | Refer to test graph | -12.65 | PASS |
| 802.11n(HT40) | 2422         | MIMO | 1 | Refer to test graph | -25.73 | PASS |
|               |              |      | 2 | Refer to test graph | -25.73 | PASS |
|               | 2437<br>2452 | MIMO | 1 | Refer to test graph | -25.73 | PASS |
|               |              |      | 2 | Refer to test graph | -25.73 | PASS |
|               |              | MIMO | 1 | Refer to test graph | -25.73 | PASS |
|               |              |      | 2 | Refer to test graph | -25.73 | PASS |