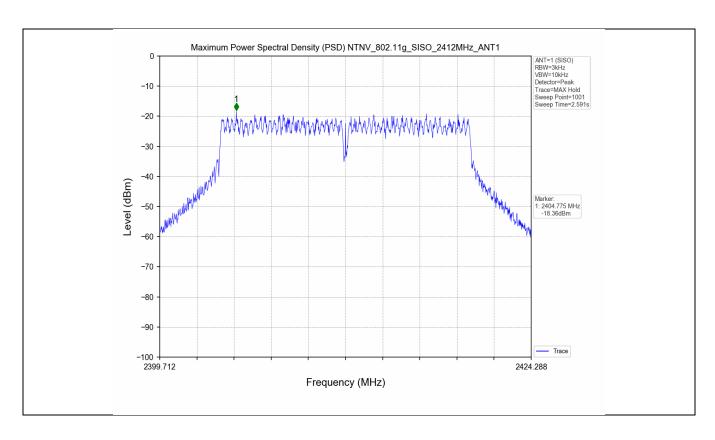

#### 4. Maximum Power Spectral Density (PSD)

#### 4.1 Test Result

| Test Mode     | Frequency<br>(MHz) | Тх Туре |                                                         | _ | Maximum Power<br>Spectral Density<br>(dBm/3KHz)<br>Ant 1 |      | Limits<br>(dBm/3kHz) |         | Verdict |      |
|---------------|--------------------|---------|---------------------------------------------------------|---|----------------------------------------------------------|------|----------------------|---------|---------|------|
|               | 2412               | SISO    |                                                         |   | -10.31                                                   |      | ≤8                   |         | PASS    |      |
| 802.11b       | 2437               | SISO    |                                                         |   | -11.55                                                   | 5 ≤8 |                      |         | PASS    |      |
|               | 2462               | SISO    |                                                         |   | -11.22                                                   |      | ≤8                   |         | PASS    |      |
|               | 2412               | SISO    |                                                         |   | -18.36                                                   |      | ≤8                   |         | PASS    |      |
| 802.11g       | 2437               | SISO    |                                                         |   | -20.08                                                   | ≤8   |                      |         | PASS    |      |
|               | 2462               | SISO    |                                                         |   | -20.44                                                   |      | ≤8                   |         | PASS    |      |
| Test Mode     | Frequency<br>(MHz) | Тх Туре | Maximum Power Spectral Der<br>(dBm/3KHz)<br>Ant 1 Ant 2 |   | nsity<br>Total                                           | -    | imits<br>m/3kHz)     | Verdict |         |      |
|               | 2412               | MIMO    | -19.41                                                  | 1 | -18.00                                                   | -    | 16.27                |         | ≤8      | PASS |
| 802.11n(HT20) | 2437               | MIMO    | -19.03                                                  | 3 | -20.61                                                   | -    | 17.13                |         | ≤8      | PASS |
|               | 2462               | MIMO    | -17.72                                                  | 2 | -21.20                                                   | -    | 17.52                |         | ≤8      | PASS |
| 802.11n(HT40) | 2422               | MIMO    | -17.67                                                  | 7 | -23.32                                                   |      | 17.47                |         | ≤8      | PASS |

#### 4.2 Test Graph

Unless otherwise agreed in writing, this document is issued by the Company subject to its General Conditions of Service printed overleaf, available on request or accessible at <a href="http://www.sgs.com/en/Terms-and-Conditions.aspx">http://www.sgs.com/en/Terms-and-Conditions.aspx</a> and, for electronic format documents, subject to Terms and Conditions or Electronic Documents at <a href="http://www.sgs.com/en/Terms-and-Conditions/Terms-en-Document.aspx">http://www.sgs.com/en/Terms-and-Conditions/Terms-en-Document.aspx</a>. Attention is drawn to the limitation of liability, indemnification and jurisdiction issues defined therein. Any holder of this document is advised that information contained hereon reflects the Company's findings at the time of its intervention only and within the limits of Client's instructions, if any. The Company's sole responsibility is to its Client and this document ose not exonerate parties to a transaction from exercising all their rights and obligations under the transaction documents. This document cannot be reproduced except in full, without prior written approval of the Company. Any unauthorized alteration, forgery or falsification of the content or appearance of this document is unlawful and offenders may be prosecuted to the fullest extent of the law. Unless otherwise stated the results shown in this test report refer only to the sample(s) tested and such sample(s) are retained for 30 days only.