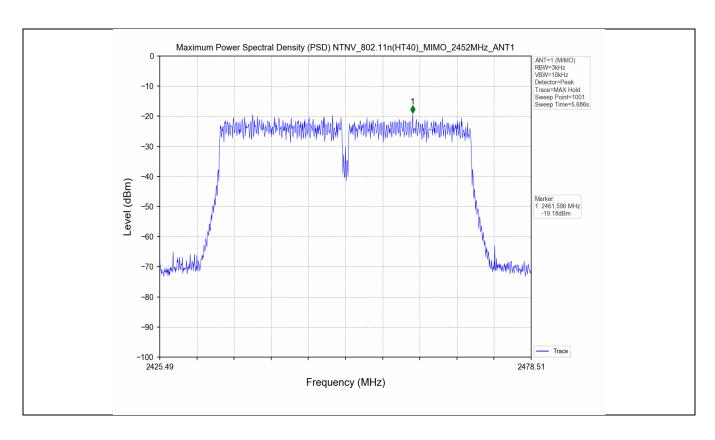

#### 4. Maximum Power Spectral Density (PSD)

#### 4.1 Test Result

| Test Mode     | Frequency<br>(MHz) | Тх Туре |                                                         | _ | Maximum Power<br>Spectral Density<br>(dBm/3KHz)<br>Ant 1 |      | Limits<br>(dBm/3kHz) |         | Verdict |      |
|---------------|--------------------|---------|---------------------------------------------------------|---|----------------------------------------------------------|------|----------------------|---------|---------|------|
|               | 2412               | SISO    |                                                         |   | -10.31                                                   |      | ≤8                   |         | PASS    |      |
| 802.11b       | 2437               | SISO    |                                                         |   | -11.55                                                   | 5 ≤8 |                      |         | PASS    |      |
|               | 2462               | SISO    |                                                         |   | -11.22                                                   |      | ≤8                   |         | PASS    |      |
|               | 2412               | SISO    |                                                         |   | -18.36                                                   |      | ≤8                   |         | PASS    |      |
| 802.11g       | 2437               | SISO    |                                                         |   | -20.08                                                   | ≤8   |                      |         | PASS    |      |
|               | 2462               | SISO    |                                                         |   | -20.44                                                   |      | ≤8                   |         | PASS    |      |
| Test Mode     | Frequency<br>(MHz) | Тх Туре | Maximum Power Spectral Der<br>(dBm/3KHz)<br>Ant 1 Ant 2 |   | nsity<br>Total                                           | -    | imits<br>m/3kHz)     | Verdict |         |      |
|               | 2412               | MIMO    | -19.41                                                  | 1 | -18.00                                                   | -    | 16.27                |         | ≤8      | PASS |
| 802.11n(HT20) | 2437               | MIMO    | -19.03                                                  | 3 | -20.61                                                   | -    | 17.13                |         | ≤8      | PASS |
|               | 2462               | MIMO    | -17.72                                                  | 2 | -21.20                                                   | -    | 17.52                |         | ≤8      | PASS |
| 802.11n(HT40) | 2422               | MIMO    | -17.67                                                  | 7 | -23.32                                                   |      | 17.47                |         | ≤8      | PASS |

中国·上海·松江区金都西路588号

| 2437 | MIMO | -19.22 | -22.33 | -18.57 | ≤8 | PAS  |
|------|------|--------|--------|--------|----|------|
| 2452 | MIMO | -19.18 | -21.21 | -18.13 | ≤8 | PAS: |

#### 4.2 Test Graph

Unless otherwise agreed in writing, this document is issued by the Company subject to its General Conditions of Service printed overleaf, available on request or accessible at <a href="http://www.sgs.com/en/Terms-and-Conditions.aspx">http://www.sgs.com/en/Terms-and-Conditions.aspx</a> and, for electronic format documents, subject to Terms and Conditions or Electronic Documents at <a href="http://www.sgs.com/en/Terms-and-Conditions/Terms-en-Document.aspx">http://www.sgs.com/en/Terms-and-Conditions/Terms-en-Document.aspx</a>. Attention is drawn to the limitation of liability, indemnification and jurisdiction issues defined therein. Any holder of this document is advised that information contained hereon reflects the Company's findings at the time of its intervention only and within the limits of Client's instructions, if any. The Company's sole responsibility is to its Client and this document ose not exonerate parties to a transaction from exercising all their rights and obligations under the transaction documents. This document cannot be reproduced except in full, without prior written approval of the Company. Any unauthorized alteration, forgery or falsification of the content or appearance of this document is unlawful and offenders may be prosecuted to the fullest extent of the law. Unless otherwise stated the results shown in this test report refer only to the sample(s) tested and such sample(s) are retained for 30 days only.