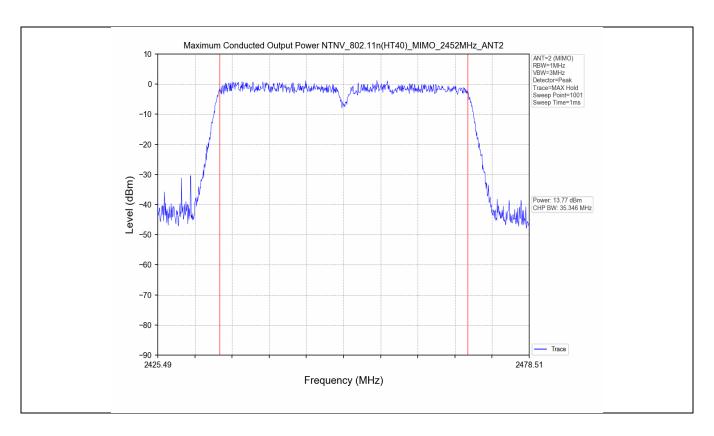

#### 5. Unwanted Emissions in Non-restricted Frequency Bands

#### 5.1 Test Result

| Test Mode | Frequency<br>(MHz) | TX Type | ANT No. | Spurious Conducted<br>Emission (dBm) | Limits (dBm) | Verdict |
|-----------|--------------------|---------|---------|--------------------------------------|--------------|---------|
|           | 2412               | SISO    | 1       | Refer to test graph                  | -17.31       | PASS    |
| 802.11b   | 2437               | SISO    | 1       | Refer to test graph                  | -17.31       | PASS    |
|           | 2462               | SISO    | 1       | Refer to test graph                  | -17.31       | PASS    |
|           | 2412               | SISO    | 1       | Refer to test graph                  | -24.87       | PASS    |
| 802.11g   | 2437               | SISO    | 1       | Refer to test graph                  | -24.87       | PASS    |
|           | 2462               | SISO    | 1       | Refer to test graph                  | -24.87       | PASS    |

| Test Mode      | Frequency  | TX Type  | ANT No. Spurious Conducted |                     | Limits (dBm) | Verdict |
|----------------|------------|----------|----------------------------|---------------------|--------------|---------|
|                | (MHz)      | -        |                            | Emission (dBm)      |              |         |
| 802.11n(HT20)  | HT20) 2412 | MIMO     | 1                          | Refer to test graph | -12.65       | PASS    |
| 002.1111(H120) | 2412       | IVIIIVIO | 2                          | Refer to test graph | -12.65       | PASS    |

中国・上海・松江区金都西路588号

邮编: 201612

|               | 2437         | MIMO | 1 | Refer to test graph | -12.65 | PASS |
|---------------|--------------|------|---|---------------------|--------|------|
|               |              |      | 2 | Refer to test graph | -12.65 | PASS |
|               | 2462         | MIMO | 1 | Refer to test graph | -12.65 | PASS |
|               | 2402         |      | 2 | Refer to test graph | -12.65 | PASS |
| 802.11n(HT40) | 2422         | MIMO | 1 | Refer to test graph | -25.73 | PASS |
|               |              |      | 2 | Refer to test graph | -25.73 | PASS |
|               | 2437<br>2452 | MIMO | 1 | Refer to test graph | -25.73 | PASS |
|               |              |      | 2 | Refer to test graph | -25.73 | PASS |
|               |              | MIMO | 1 | Refer to test graph | -25.73 | PASS |
|               |              |      | 2 | Refer to test graph | -25.73 | PASS |

#### 5.2 Test Graph

Unless otherwise agreed in writing, this document is issued by the Company subject to its General Conditions of Service printed overleaf, available on request or accessible at <a href="http://www.sgs.com/en/Terms-and-Conditions.aspx">http://www.sgs.com/en/Terms-and-Conditions.aspx</a> and, for electronic format documents, subject to Terms and Conditions for Electronic Documents at <a href="http://www.sgs.com/en/Terms-and-Conditions/Terms-e-Document.aspx">http://www.sgs.com/en/Terms-and-Conditions/Terms-e-Document.aspx</a>. Attention is drawn to the limitation of liability, indemnification and jurisdiction issues defined therein. Any holder of this document advised intervention only and within the limits of Client's instructions, if any. The Company's sole responsibility is to its Client and this document does not exonerate parties to a transaction from exercising all their rights and obligations under the transaction documents. This document cannot be reproduced except in full, without prior written approval of the Company. Any unauthorized alteration, forgery or falsification of the content or appearance of this document is unlawful and offenders may be prosecuted to the fullest extent of the law. Unless otherwise stated the results shown in this test report refer only to the sample(s) tested and such sample(s) are retained for 30 days only.