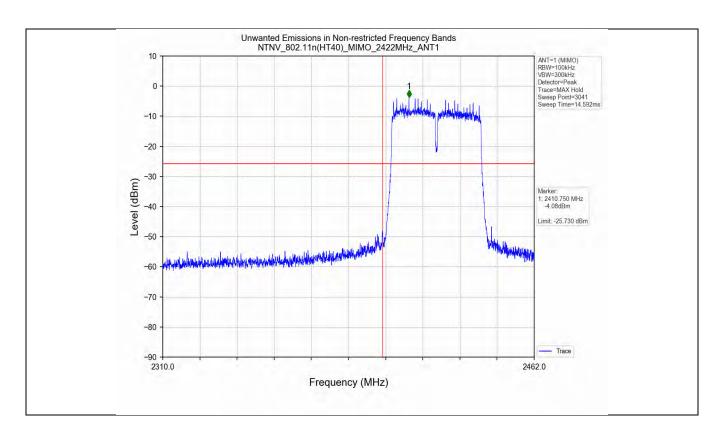

#### 5. Unwanted Emissions in Non-restricted Frequency Bands

#### 5.1 Test Result

| Test Mode | Frequency<br>(MHz) | TX Type | ANT No. | Spurious Conducted<br>Emission (dBm) | Limits (dBm) | Verdict |
|-----------|--------------------|---------|---------|--------------------------------------|--------------|---------|
|           | 2412               | SISO    | 1       | Refer to test graph                  | -17.31       | PASS    |
| 802.11b   | 2437               | SISO    | 1       | Refer to test graph                  | -17.31       | PASS    |
|           | 2462               | SISO    | 1       | Refer to test graph                  | -17.31       | PASS    |
|           | 2412               | SISO    | 1       | Refer to test graph                  | -24.87       | PASS    |
| 802.11g   | 2437               | SISO    | 1       | Refer to test graph                  | -24.87       | PASS    |
|           | 2462               | SISO    | 1       | Refer to test graph                  | -24.87       | PASS    |

| Test Mode      | Frequency  | TX Type  | ANT No. Spurious Conducted |                     | Limits (dBm) | Verdict |
|----------------|------------|----------|----------------------------|---------------------|--------------|---------|
|                | (MHz)      | -        |                            | Emission (dBm)      |              |         |
| 802.11n(HT20)  | HT20) 2412 | MIMO     | 1                          | Refer to test graph | -12.65       | PASS    |
| 002.1111(H120) | 2412       | IVIIIVIO | 2                          | Refer to test graph | -12.65       | PASS    |

中国・上海・松江区金都西路588号

邮编: 201612

|               | 2437         | MIMO | 1 | Refer to test graph | -12.65 | PASS |
|---------------|--------------|------|---|---------------------|--------|------|
|               |              |      | 2 | Refer to test graph | -12.65 | PASS |
|               | 2462         | MIMO | 1 | Refer to test graph | -12.65 | PASS |
|               | 2402         |      | 2 | Refer to test graph | -12.65 | PASS |
| 802.11n(HT40) | 2422         | MIMO | 1 | Refer to test graph | -25.73 | PASS |
|               |              |      | 2 | Refer to test graph | -25.73 | PASS |
|               | 2437<br>2452 | MIMO | 1 | Refer to test graph | -25.73 | PASS |
|               |              |      | 2 | Refer to test graph | -25.73 | PASS |
|               |              | MIMO | 1 | Refer to test graph | -25.73 | PASS |
|               |              |      | 2 | Refer to test graph | -25.73 | PASS |

#### 5.2 Test Graph

Unless otherwise agreed in writing, this document is issued by the Company subject to its General Conditions of Service printed overleaf, available on request or accessible at <a href="http://www.sgs.com/en/Terms-and-Conditions.aspx">http://www.sgs.com/en/Terms-and-Conditions.aspx</a> and, for electronic format documents, subject to Terms and Conditions for Electronic Documents at <a href="http://www.sgs.com/en/Terms-and-Conditions/Terms-e-Document.aspx">http://www.sgs.com/en/Terms-and-Conditions/Terms-e-Document.aspx</a>. Attention is drawn to the limitation of liability, indemnification and jurisdiction issues defined therein. Any holder of this document advised intervention only and within the limits of Client's instructions, if any. The Company's sole responsibility is to its Client and this document does not exonerate parties to a transaction from exercising all their rights and obligations under the transaction documents. This document cannot be reproduced except in full, without prior written approval of the Company. Any unauthorized alteration, forgery or falsification of the content or appearance of this document is unlawful and offenders may be prosecuted to the fullest extent of the law. Unless otherwise stated the results shown in this test report refer only to the sample(s) tested and such sample(s) are retained for 30 days only.