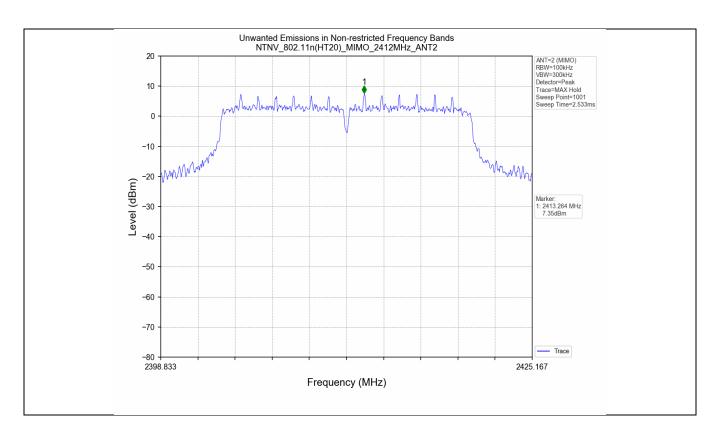

#### 5. Unwanted Emissions in Non-restricted Frequency Bands

| Test Mode      | Frequency  | TX Type  | ANT No. Spurious Conducted |                     | Limits (dBm) | Verdict |
|----------------|------------|----------|----------------------------|---------------------|--------------|---------|
|                | (MHz)      | -        |                            | Emission (dBm)      |              |         |
| 802.11n(HT20)  | HT20) 2412 | MIMO     | 1                          | Refer to test graph | -12.65       | PASS    |
| 002.1111(H120) | 2412       | IVIIIVIO | 2                          | Refer to test graph | -12.65       | PASS    |

#### 5.2 Test Graph

Unless otherwise agreed in writing, this document is issued by the Company subject to its General Conditions of Service printed overleaf, available on request or accessible at <a href="http://www.sgs.com/en/Terms-and-Conditions.aspx">http://www.sgs.com/en/Terms-and-Conditions.aspx</a> and, for electronic format documents, subject to Terms and Conditions for Electronic Documents at <a href="http://www.sgs.com/en/Terms-and-Conditions/Terms-e-Document.aspx">http://www.sgs.com/en/Terms-and-Conditions/Terms-e-Document.aspx</a>. Attention is drawn to the limitation of liability, indemnification and jurisdiction issues defined therein. Any holder of this document advised intervention only and within the limits of Client's instructions, if any. The Company's sole responsibility is to its Client and this document does not exonerate parties to a transaction from exercising all their rights and obligations under the transaction documents. This document cannot be reproduced except in full, without prior written approval of the Company. Any unauthorized alteration, forgery or falsification of the content or appearance of this document is unlawful and offenders may be prosecuted to the fullest extent of the law. Unless otherwise stated the results shown in this test report refer only to the sample(s) tested and such sample(s) are retained for 30 days only.