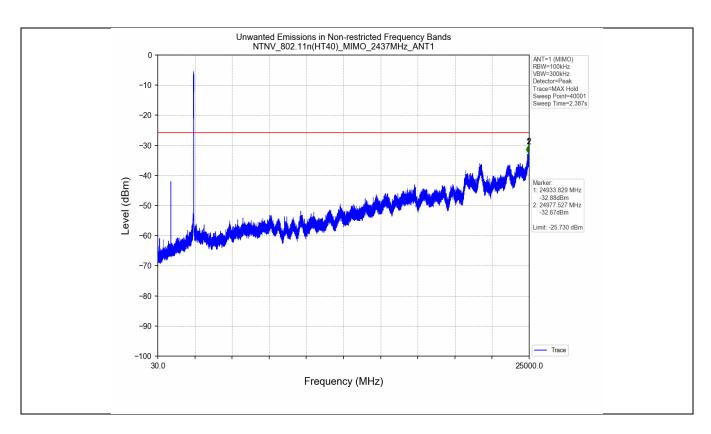

#### 5. Unwanted Emissions in Non-restricted Frequency Bands

#### 5.1 Test Result

| Test Mode | Frequency<br>(MHz) | TX Type | ANT No. | Spurious Conducted<br>Emission (dBm) | Limits (dBm) | Verdict |
|-----------|--------------------|---------|---------|--------------------------------------|--------------|---------|
|           | 2412               | SISO    | 1       | Refer to test graph                  | -17.31       | PASS    |
| 802.11b   | 2437               | SISO    | 1       | Refer to test graph                  | -17.31       | PASS    |
|           | 2462               | SISO    | 1       | Refer to test graph                  | -17.31       | PASS    |
|           | 2412               | SISO    | 1       | Refer to test graph                  | -24.87       | PASS    |
| 802.11g   | 2437               | SISO    | 1       | Refer to test graph                  | -24.87       | PASS    |
|           | 2462               | SISO    | 1       | Refer to test graph                  | -24.87       | PASS    |

| Test Mode      | Frequency  | TX Type  | ANT No. Spurious Conducted |                     | Limits (dBm) | Verdict |
|----------------|------------|----------|----------------------------|---------------------|--------------|---------|
|                | (MHz)      | -        |                            | Emission (dBm)      |              |         |
| 802.11n(HT20)  | HT20) 2412 | MIMO     | 1                          | Refer to test graph | -12.65       | PASS    |
| 002.1111(H120) | 2412       | IVIIIVIO | 2                          | Refer to test graph | -12.65       | PASS    |

中国・上海・松江区金都西路588号

邮编: 201612

|               | 2437         | MIMO | 1 | Refer to test graph | -12.65 | PASS |
|---------------|--------------|------|---|---------------------|--------|------|
|               |              |      | 2 | Refer to test graph | -12.65 | PASS |
|               | 2462         | MIMO | 1 | Refer to test graph | -12.65 | PASS |
|               | 2402         |      | 2 | Refer to test graph | -12.65 | PASS |
| 802.11n(HT40) | 2422         | MIMO | 1 | Refer to test graph | -25.73 | PASS |
|               |              |      | 2 | Refer to test graph | -25.73 | PASS |
|               | 2437<br>2452 | MIMO | 1 | Refer to test graph | -25.73 | PASS |
|               |              |      | 2 | Refer to test graph | -25.73 | PASS |
|               |              | MIMO | 1 | Refer to test graph | -25.73 | PASS |
|               |              |      | 2 | Refer to test graph | -25.73 | PASS |

#### 5.2 Test Graph

Unless otherwise agreed in writing, this document is issued by the Company subject to its General Conditions of Service printed overleaf, available on request or accessible at <a href="http://www.sgs.com/en/Terms-and-Conditions.aspx">http://www.sgs.com/en/Terms-and-Conditions.aspx</a> and, for electronic format documents, subject to Terms and Conditions for Electronic Documents at <a href="http://www.sgs.com/en/Terms-and-Conditions/Terms-e-Document.aspx">http://www.sgs.com/en/Terms-and-Conditions/Terms-e-Document.aspx</a>. Attention is drawn to the limitation of liability, indemnification and jurisdiction issues defined therein. Any holder of this document advised intervention only and within the limits of Client's instructions, if any. The Company's sole responsibility is to its Client and this document does not exonerate parties to a transaction from exercising all their rights and obligations under the transaction documents. This document cannot be reproduced except in full, without prior written approval of the Company. Any unauthorized alteration, forgery or falsification of the content or appearance of this document is unlawful and offenders may be prosecuted to the fullest extent of the law. Unless otherwise stated the results shown in this test report refer only to the sample(s) tested and such sample(s) are retained for 30 days only.