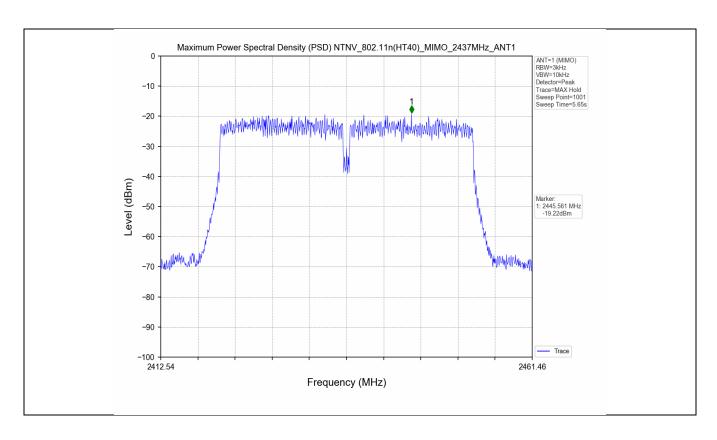

#### 4. Maximum Power Spectral Density (PSD)

#### 4.1 Test Result

| Test Mode     | Frequency<br>(MHz) | Тх Туре |                                                         | _ | Maximum Power<br>Spectral Density<br>(dBm/3KHz)<br>Ant 1 |      | Limits<br>(dBm/3kHz) |         | Verdict |      |
|---------------|--------------------|---------|---------------------------------------------------------|---|----------------------------------------------------------|------|----------------------|---------|---------|------|
|               | 2412               | SISO    |                                                         |   | -10.31                                                   |      | ≤8                   |         | PASS    |      |
| 802.11b       | 2437               | SISO    |                                                         |   | -11.55                                                   | 5 ≤8 |                      |         | PASS    |      |
|               | 2462               | SISO    |                                                         |   | -11.22                                                   |      | ≤8                   |         | PASS    |      |
|               | 2412               | SISO    |                                                         |   | -18.36                                                   |      | ≤8                   |         | PASS    |      |
| 802.11g       | 2437               | SISO    |                                                         |   | -20.08                                                   | ≤8   |                      |         | PASS    |      |
|               | 2462               | SISO    |                                                         |   | -20.44                                                   |      | ≤8                   |         | PASS    |      |
| Test Mode     | Frequency<br>(MHz) | Тх Туре | Maximum Power Spectral Der<br>(dBm/3KHz)<br>Ant 1 Ant 2 |   | nsity<br>Total                                           | -    | imits<br>m/3kHz)     | Verdict |         |      |
|               | 2412               | MIMO    | -19.41                                                  | 1 | -18.00                                                   | -    | 16.27                |         | ≤8      | PASS |
| 802.11n(HT20) | 2437               | MIMO    | -19.03                                                  | 3 | -20.61                                                   | -    | 17.13                |         | ≤8      | PASS |
|               | 2462               | MIMO    | -17.72                                                  | 2 | -21.20                                                   | -    | 17.52                |         | ≤8      | PASS |
| 802.11n(HT40) | 2422               | MIMO    | -17.67                                                  | 7 | -23.32                                                   |      | 17.47                |         | ≤8      | PASS |

#### 4.2 Test Graph

Unless otherwise agreed in writing, this document is issued by the Company subject to its General Conditions of Service printed overleaf, available on request or accessible at <a href="http://www.sgs.com/en/Terms-and-Conditions.aspx">http://www.sgs.com/en/Terms-and-Conditions.aspx</a> and, for electronic format documents, subject to Terms and Conditions or Electronic Documents at <a href="http://www.sgs.com/en/Terms-and-Conditions/Terms-en-Document.aspx">http://www.sgs.com/en/Terms-and-Conditions/Terms-en-Document.aspx</a>. Attention is drawn to the limitation of liability, indemnification and jurisdiction issues defined therein. Any holder of this document is advised that information contained hereon reflects the Company's findings at the time of its intervention only and within the limits of Client's instructions, if any. The Company's sole responsibility is to its Client and this document ose not exonerate parties to a transaction from exercising all their rights and obligations under the transaction documents. This document cannot be reproduced except in full, without prior written approval of the Company. Any unauthorized alteration, forgery or falsification of the content or appearance of this document is unlawful and offenders may be prosecuted to the fullest extent of the law. Unless otherwise stated the results shown in this test report refer only to the sample(s) tested and such sample(s) are retained for 30 days only.