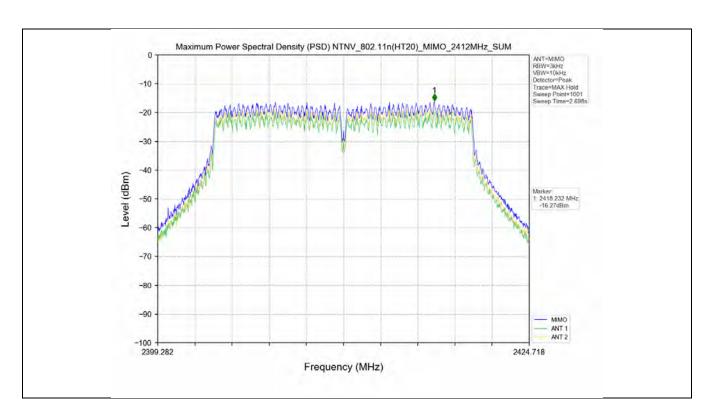

#### 4. Maximum Power Spectral Density (PSD)

#### 4.1 Test Result

| Test Mode     | Frequency<br>(MHz) | Тх Туре |                                                         | _ | Maximum Power<br>Spectral Density<br>(dBm/3KHz)<br>Ant 1 |      | Limits<br>(dBm/3kHz) |         | Verdict |      |
|---------------|--------------------|---------|---------------------------------------------------------|---|----------------------------------------------------------|------|----------------------|---------|---------|------|
|               | 2412               | SISO    |                                                         |   | -10.31                                                   |      | ≤8                   |         | PASS    |      |
| 802.11b       | 2437               | SISO    |                                                         |   | -11.55                                                   | 5 ≤8 |                      |         | PASS    |      |
|               | 2462               | SISO    |                                                         |   | -11.22                                                   |      | ≤8                   |         | PASS    |      |
|               | 2412               | SISO    |                                                         |   | -18.36                                                   |      | ≤8                   |         | PASS    |      |
| 802.11g       | 2437               | SISO    |                                                         |   | -20.08                                                   | ≤8   |                      |         | PASS    |      |
|               | 2462               | SISO    |                                                         |   | -20.44                                                   |      | ≤8                   |         | PASS    |      |
| Test Mode     | Frequency<br>(MHz) | Тх Туре | Maximum Power Spectral Der<br>(dBm/3KHz)<br>Ant 1 Ant 2 |   | nsity<br>Total                                           | -    | imits<br>m/3kHz)     | Verdict |         |      |
|               | 2412               | MIMO    | -19.41                                                  | 1 | -18.00                                                   | -    | 16.27                |         | ≤8      | PASS |
| 802.11n(HT20) | 2437               | MIMO    | -19.03                                                  | 3 | -20.61                                                   | -    | 17.13                |         | ≤8      | PASS |
|               | 2462               | MIMO    | -17.72                                                  | 2 | -21.20                                                   | -    | 17.52                |         | ≤8      | PASS |
| 802.11n(HT40) | 2422               | MIMO    | -17.67                                                  | 7 | -23.32                                                   |      | 17.47                |         | ≤8      | PASS |

#### 4.2 Test Graph

Unless otherwise agreed in writing, this document is issued by the Company subject to its General Conditions of Service printed overleaf, available on request or accessible at <a href="http://www.sgs.com/en/Terms-and-Conditions.aspx">http://www.sgs.com/en/Terms-and-Conditions.aspx</a> and, for electronic format documents, subject to Terms and Conditions or Electronic Documents at <a href="http://www.sgs.com/en/Terms-and-Conditions/Terms-en-Document.aspx">http://www.sgs.com/en/Terms-and-Conditions/Terms-en-Document.aspx</a>. Attention is drawn to the limitation of liability, indemnification and jurisdiction issues defined therein. Any holder of this document is advised that information contained hereon reflects the Company's findings at the time of its intervention only and within the limits of Client's instructions, if any. The Company's sole responsibility is to its Client and this document ose not exonerate parties to a transaction from exercising all their rights and obligations under the transaction documents. This document cannot be reproduced except in full, without prior written approval of the Company. Any unauthorized alteration, forgery or falsification of the content or appearance of this document is unlawful and offenders may be prosecuted to the fullest extent of the law. Unless otherwise stated the results shown in this test report refer only to the sample(s) tested and such sample(s) are retained for 30 days only.