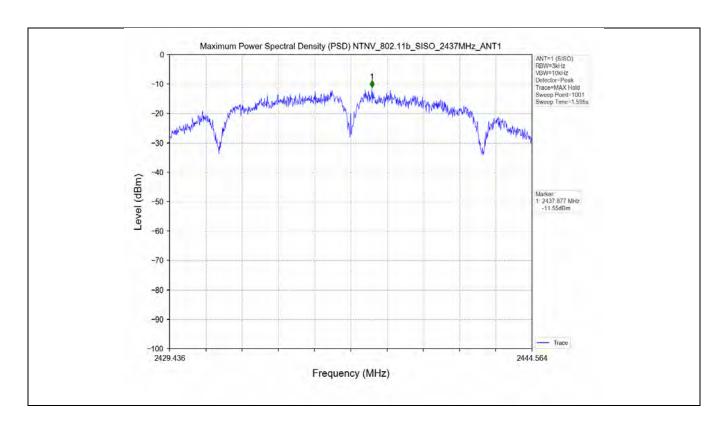

#### 4. Maximum Power Spectral Density (PSD)

#### 4.1 Test Result

| Test Mode     | Frequency<br>(MHz) | Тх Туре |                                                         | _ | Maximum Power<br>Spectral Density<br>(dBm/3KHz)<br>Ant 1 |      | Limits<br>(dBm/3kHz) |         | Verdict |      |
|---------------|--------------------|---------|---------------------------------------------------------|---|----------------------------------------------------------|------|----------------------|---------|---------|------|
|               | 2412               | SISO    |                                                         |   | -10.31                                                   |      | ≤8                   |         | PASS    |      |
| 802.11b       | 2437               | SISO    |                                                         |   | -11.55                                                   | 5 ≤8 |                      |         | PASS    |      |
|               | 2462               | SISO    |                                                         |   | -11.22                                                   |      | ≤8                   |         | PASS    |      |
|               | 2412               | SISO    |                                                         |   | -18.36                                                   |      | ≤8                   |         | PASS    |      |
| 802.11g       | 2437               | SISO    |                                                         |   | -20.08                                                   | ≤8   |                      |         | PASS    |      |
|               | 2462               | SISO    |                                                         |   | -20.44                                                   |      | ≤8                   |         | PASS    |      |
| Test Mode     | Frequency<br>(MHz) | Тх Туре | Maximum Power Spectral Der<br>(dBm/3KHz)<br>Ant 1 Ant 2 |   | nsity<br>Total                                           | -    | imits<br>m/3kHz)     | Verdict |         |      |
|               | 2412               | MIMO    | -19.41                                                  | 1 | -18.00                                                   | -    | 16.27                |         | ≤8      | PASS |
| 802.11n(HT20) | 2437               | MIMO    | -19.03                                                  | 3 | -20.61                                                   | -    | 17.13                |         | ≤8      | PASS |
|               | 2462               | MIMO    | -17.72                                                  | 2 | -21.20                                                   | -    | 17.52                |         | ≤8      | PASS |
| 802.11n(HT40) | 2422               | MIMO    | -17.67                                                  | 7 | -23.32                                                   |      | 17.47                |         | ≤8      | PASS |