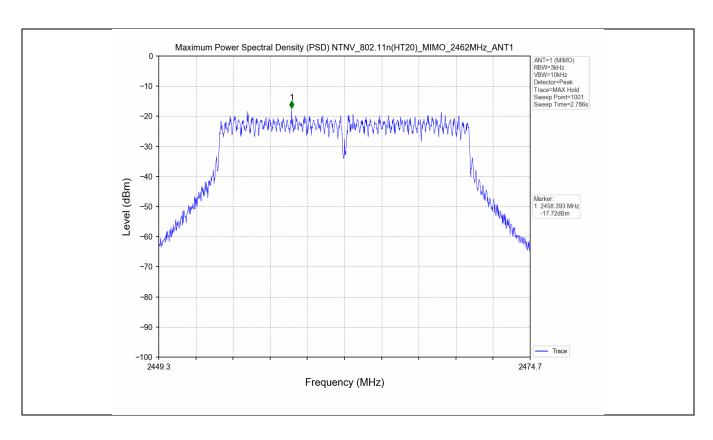

#### 4. Maximum Power Spectral Density (PSD)

#### 4.1 Test Result

| Test Mode     | Frequency<br>(MHz) | Тх Туре |                                                         | _ | Maximum Power<br>Spectral Density<br>(dBm/3KHz)<br>Ant 1 |      | Limits<br>(dBm/3kHz) |         | Verdict |      |
|---------------|--------------------|---------|---------------------------------------------------------|---|----------------------------------------------------------|------|----------------------|---------|---------|------|
|               | 2412               | SISO    |                                                         |   | -10.31                                                   |      | ≤8                   |         | PASS    |      |
| 802.11b       | 2437               | SISO    |                                                         |   | -11.55                                                   | 5 ≤8 |                      |         | PASS    |      |
|               | 2462               | SISO    |                                                         |   | -11.22                                                   |      | ≤8                   |         | PASS    |      |
|               | 2412               | SISO    |                                                         |   | -18.36                                                   |      | ≤8                   |         | PASS    |      |
| 802.11g       | 2437               | SISO    |                                                         |   | -20.08                                                   | ≤8   |                      |         | PASS    |      |
|               | 2462               | SISO    |                                                         |   | -20.44                                                   |      | ≤8                   |         | PASS    |      |
| Test Mode     | Frequency<br>(MHz) | Тх Туре | Maximum Power Spectral Der<br>(dBm/3KHz)<br>Ant 1 Ant 2 |   | nsity<br>Total                                           | -    | imits<br>m/3kHz)     | Verdict |         |      |
|               | 2412               | MIMO    | -19.41                                                  | 1 | -18.00                                                   | -    | 16.27                |         | ≤8      | PASS |
| 802.11n(HT20) | 2437               | MIMO    | -19.03                                                  | 3 | -20.61                                                   | -    | 17.13                |         | ≤8      | PASS |
|               | 2462               | MIMO    | -17.72                                                  | 2 | -21.20                                                   | -    | 17.52                |         | ≤8      | PASS |
| 802.11n(HT40) | 2422               | MIMO    | -17.67                                                  | 7 | -23.32                                                   |      | 17.47                |         | ≤8      | PASS |

#### 4.2 Test Graph

Unless otherwise agreed in writing, this document is issued by the Company subject to its General Conditions of Service printed overleaf, available on request or accessible at <a href="http://www.sgs.com/en/Terms-and-Conditions.aspx">http://www.sgs.com/en/Terms-and-Conditions.aspx</a> and, for electronic format documents, subject to Terms and Conditions or Electronic Documents at <a href="http://www.sgs.com/en/Terms-and-Conditions/Terms-en-Document.aspx">http://www.sgs.com/en/Terms-and-Conditions/Terms-en-Document.aspx</a>. Attention is drawn to the limitation of liability, indemnification and jurisdiction issues defined therein. Any holder of this document is advised that information contained hereon reflects the Company's findings at the time of its intervention only and within the limits of Client's instructions, if any. The Company's sole responsibility is to its Client and this document ose not exonerate parties to a transaction from exercising all their rights and obligations under the transaction documents. This document cannot be reproduced except in full, without prior written approval of the Company. Any unauthorized alteration, forgery or falsification of the content or appearance of this document is unlawful and offenders may be prosecuted to the fullest extent of the law. Unless otherwise stated the results shown in this test report refer only to the sample(s) tested and such sample(s) are retained for 30 days only.