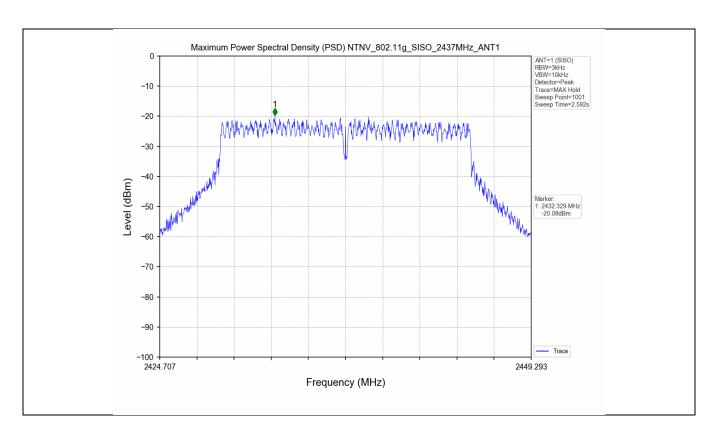

#### 4. Maximum Power Spectral Density (PSD)

#### 4.1 Test Result

| Test Mode     | Frequency<br>(MHz) | Тх Туре |                                                         | _ | Maximum Power<br>Spectral Density<br>(dBm/3KHz)<br>Ant 1 |      | Limits<br>(dBm/3kHz) |         | Verdict |      |
|---------------|--------------------|---------|---------------------------------------------------------|---|----------------------------------------------------------|------|----------------------|---------|---------|------|
|               | 2412               | SISO    |                                                         |   | -10.31                                                   |      | ≤8                   |         | PASS    |      |
| 802.11b       | 2437               | SISO    |                                                         |   | -11.55                                                   | 5 ≤8 |                      |         | PASS    |      |
|               | 2462               | SISO    |                                                         |   | -11.22                                                   |      | ≤8                   |         | PASS    |      |
|               | 2412               | SISO    |                                                         |   | -18.36                                                   |      | ≤8                   |         | PASS    |      |
| 802.11g       | 2437               | SISO    |                                                         |   | -20.08                                                   | ≤8   |                      |         | PASS    |      |
|               | 2462               | SISO    |                                                         |   | -20.44                                                   |      | ≤8                   |         | PASS    |      |
| Test Mode     | Frequency<br>(MHz) | Тх Туре | Maximum Power Spectral Der<br>(dBm/3KHz)<br>Ant 1 Ant 2 |   | nsity<br>Total                                           | -    | imits<br>m/3kHz)     | Verdict |         |      |
|               | 2412               | MIMO    | -19.41                                                  | 1 | -18.00                                                   | -    | 16.27                |         | ≤8      | PASS |
| 802.11n(HT20) | 2437               | MIMO    | -19.03                                                  | 3 | -20.61                                                   | -    | 17.13                |         | ≤8      | PASS |
|               | 2462               | MIMO    | -17.72                                                  | 2 | -21.20                                                   | -    | 17.52                |         | ≤8      | PASS |
| 802.11n(HT40) | 2422               | MIMO    | -17.67                                                  | 7 | -23.32                                                   |      | 17.47                |         | ≤8      | PASS |

#### 4.2 Test Graph

Unless otherwise agreed in writing, this document is issued by the Company subject to its General Conditions of Service printed overleaf, available on request or accessible at <a href="http://www.sgs.com/en/Terms-and-Conditions.aspx">http://www.sgs.com/en/Terms-and-Conditions.aspx</a> and, for electronic format documents, subject to Terms and Conditions or Electronic Documents at <a href="http://www.sgs.com/en/Terms-and-Conditions/Terms-en-Document.aspx">http://www.sgs.com/en/Terms-and-Conditions/Terms-en-Document.aspx</a>. Attention is drawn to the limitation of liability, indemnification and jurisdiction issues defined therein. Any holder of this document is advised that information contained hereon reflects the Company's findings at the time of its intervention only and within the limits of Client's instructions, if any. The Company's sole responsibility is to its Client and this document ose not exonerate parties to a transaction from exercising all their rights and obligations under the transaction documents. This document cannot be reproduced except in full, without prior written approval of the Company. Any unauthorized alteration, forgery or falsification of the content or appearance of this document is unlawful and offenders may be prosecuted to the fullest extent of the law. Unless otherwise stated the results shown in this test report refer only to the sample(s) tested and such sample(s) are retained for 30 days only.