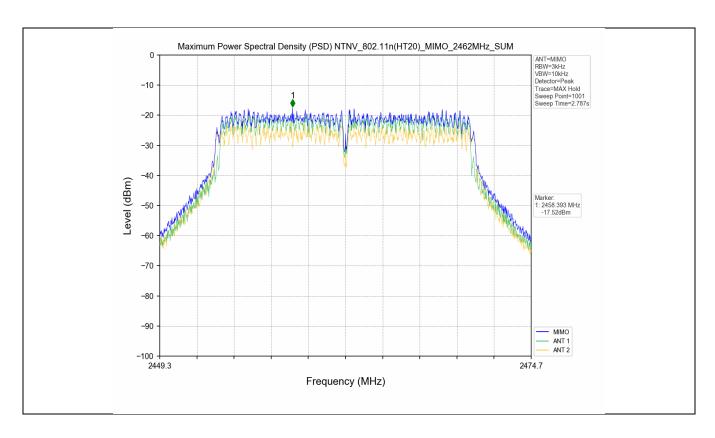

#### 4. Maximum Power Spectral Density (PSD)

#### 4.1 Test Result

| Test Mode     | Frequency<br>(MHz) | Тх Туре |                                                         | _ | Maximum Power<br>Spectral Density<br>(dBm/3KHz)<br>Ant 1 |      | Limits<br>(dBm/3kHz) |         | Verdict |      |
|---------------|--------------------|---------|---------------------------------------------------------|---|----------------------------------------------------------|------|----------------------|---------|---------|------|
|               | 2412               | SISO    |                                                         |   | -10.31                                                   |      | ≤8                   |         | PASS    |      |
| 802.11b       | 2437               | SISO    |                                                         |   | -11.55                                                   | 5 ≤8 |                      |         | PASS    |      |
|               | 2462               | SISO    |                                                         |   | -11.22                                                   |      | ≤8                   |         | PASS    |      |
|               | 2412               | SISO    |                                                         |   | -18.36                                                   |      | ≤8                   |         | PASS    |      |
| 802.11g       | 2437               | SISO    |                                                         |   | -20.08                                                   | ≤8   |                      |         | PASS    |      |
|               | 2462               | SISO    |                                                         |   | -20.44                                                   |      | ≤8                   |         | PASS    |      |
| Test Mode     | Frequency<br>(MHz) | Тх Туре | Maximum Power Spectral Der<br>(dBm/3KHz)<br>Ant 1 Ant 2 |   | nsity<br>Total                                           | -    | imits<br>m/3kHz)     | Verdict |         |      |
|               | 2412               | MIMO    | -19.41                                                  | 1 | -18.00                                                   | -    | 16.27                |         | ≤8      | PASS |
| 802.11n(HT20) | 2437               | MIMO    | -19.03                                                  | 3 | -20.61                                                   | -    | 17.13                |         | ≤8      | PASS |
|               | 2462               | MIMO    | -17.72                                                  | 2 | -21.20                                                   | -    | 17.52                |         | ≤8      | PASS |
| 802.11n(HT40) | 2422               | MIMO    | -17.67                                                  | 7 | -23.32                                                   |      | 17.47                |         | ≤8      | PASS |