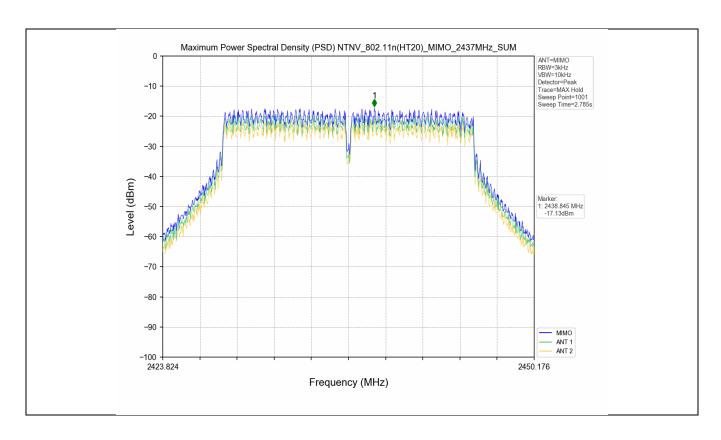

#### 4. Maximum Power Spectral Density (PSD)

#### 4.1 Test Result

| Test Mode     | Frequency<br>(MHz) | Тх Туре |                                                         | _ | Maximum Power<br>Spectral Density<br>(dBm/3KHz)<br>Ant 1 |      | Limits<br>(dBm/3kHz) |         | Verdict |      |
|---------------|--------------------|---------|---------------------------------------------------------|---|----------------------------------------------------------|------|----------------------|---------|---------|------|
|               | 2412               | SISO    |                                                         |   | -10.31                                                   |      | ≤8                   |         | PASS    |      |
| 802.11b       | 2437               | SISO    |                                                         |   | -11.55                                                   | 5 ≤8 |                      |         | PASS    |      |
|               | 2462               | SISO    |                                                         |   | -11.22                                                   |      | ≤8                   |         | PASS    |      |
|               | 2412               | SISO    |                                                         |   | -18.36                                                   |      | ≤8                   |         | PASS    |      |
| 802.11g       | 2437               | SISO    |                                                         |   | -20.08                                                   | ≤8   |                      |         | PASS    |      |
|               | 2462               | SISO    |                                                         |   | -20.44                                                   |      | ≤8                   |         | PASS    |      |
| Test Mode     | Frequency<br>(MHz) | Тх Туре | Maximum Power Spectral Der<br>(dBm/3KHz)<br>Ant 1 Ant 2 |   | nsity<br>Total                                           | -    | imits<br>m/3kHz)     | Verdict |         |      |
|               | 2412               | MIMO    | -19.41                                                  | 1 | -18.00                                                   | -    | 16.27                |         | ≤8      | PASS |
| 802.11n(HT20) | 2437               | MIMO    | -19.03                                                  | 3 | -20.61                                                   | -    | 17.13                |         | ≤8      | PASS |
|               | 2462               | MIMO    | -17.72                                                  | 2 | -21.20                                                   | -    | 17.52                |         | ≤8      | PASS |
| 802.11n(HT40) | 2422               | MIMO    | -17.67                                                  | 7 | -23.32                                                   |      | 17.47                |         | ≤8      | PASS |

#### 4.2 Test Graph

Unless otherwise agreed in writing, this document is issued by the Company subject to its General Conditions of Service printed overleaf, available on request or accessible at <a href="http://www.sgs.com/en/Terms-and-Conditions.aspx">http://www.sgs.com/en/Terms-and-Conditions.aspx</a> and, for electronic format documents, subject to Terms and Conditions or Electronic Documents at <a href="http://www.sgs.com/en/Terms-and-Conditions/Terms-en-Document.aspx">http://www.sgs.com/en/Terms-and-Conditions/Terms-en-Document.aspx</a>. Attention is drawn to the limitation of liability, indemnification and jurisdiction issues defined therein. Any holder of this document is advised that information contained hereon reflects the Company's findings at the time of its intervention only and within the limits of Client's instructions, if any. The Company's sole responsibility is to its Client and this document ose not exonerate parties to a transaction from exercising all their rights and obligations under the transaction documents. This document cannot be reproduced except in full, without prior written approval of the Company. Any unauthorized alteration, forgery or falsification of the content or appearance of this document is unlawful and offenders may be prosecuted to the fullest extent of the law. Unless otherwise stated the results shown in this test report refer only to the sample(s) tested and such sample(s) are retained for 30 days only.