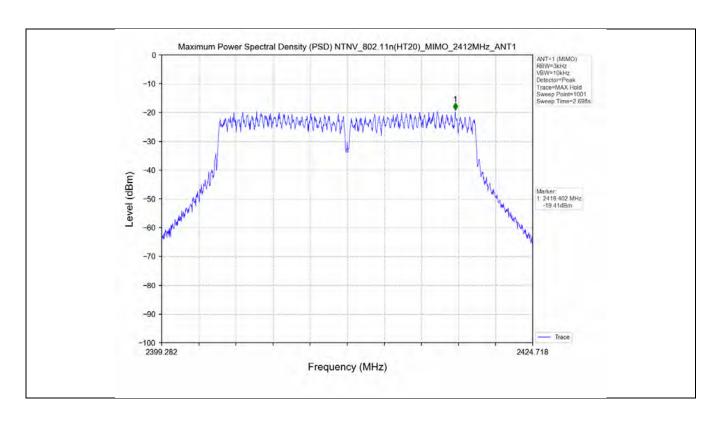

#### 4. Maximum Power Spectral Density (PSD)

#### 4.1 Test Result

| Test Mode     | Frequency<br>(MHz) | Тх Туре |                                                         | _ | Maximum Power<br>Spectral Density<br>(dBm/3KHz)<br>Ant 1 |      | Limits<br>(dBm/3kHz) |         | Verdict |      |
|---------------|--------------------|---------|---------------------------------------------------------|---|----------------------------------------------------------|------|----------------------|---------|---------|------|
|               | 2412               | SISO    |                                                         |   | -10.31                                                   |      | ≤8                   |         | PASS    |      |
| 802.11b       | 2437               | SISO    |                                                         |   | -11.55                                                   | 5 ≤8 |                      |         | PASS    |      |
|               | 2462               | SISO    |                                                         |   | -11.22                                                   |      | ≤8                   |         | PASS    |      |
|               | 2412               | SISO    |                                                         |   | -18.36                                                   |      | ≤8                   |         | PASS    |      |
| 802.11g       | 2437               | SISO    |                                                         |   | -20.08                                                   | ≤8   |                      |         | PASS    |      |
|               | 2462               | SISO    |                                                         |   | -20.44                                                   |      | ≤8                   |         | PASS    |      |
| Test Mode     | Frequency<br>(MHz) | Тх Туре | Maximum Power Spectral Der<br>(dBm/3KHz)<br>Ant 1 Ant 2 |   | nsity<br>Total                                           | -    | imits<br>m/3kHz)     | Verdict |         |      |
|               | 2412               | MIMO    | -19.41                                                  | 1 | -18.00                                                   | -    | 16.27                |         | ≤8      | PASS |
| 802.11n(HT20) | 2437               | MIMO    | -19.03                                                  | 3 | -20.61                                                   | -    | 17.13                |         | ≤8      | PASS |
|               | 2462               | MIMO    | -17.72                                                  | 2 | -21.20                                                   | -    | 17.52                |         | ≤8      | PASS |
| 802.11n(HT40) | 2422               | MIMO    | -17.67                                                  | 7 | -23.32                                                   |      | 17.47                |         | ≤8      | PASS |