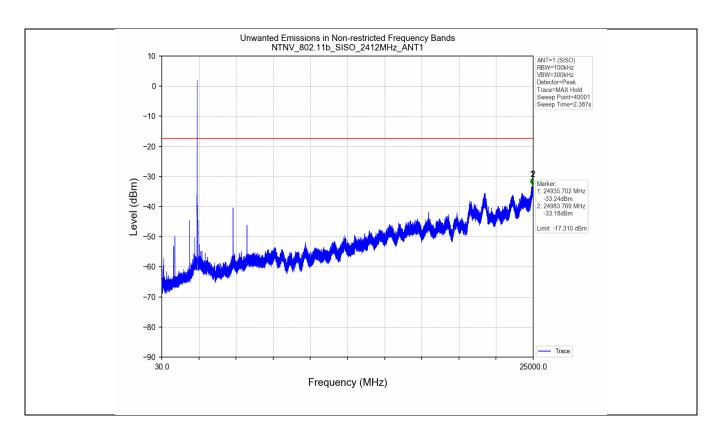

#### 5. Unwanted Emissions in Non-restricted Frequency Bands

#### 5.1 Test Result

| Test Mode | Frequency<br>(MHz) | TX Type | ANT No. | Spurious Conducted<br>Emission (dBm) | Limits (dBm) | Verdict |
|-----------|--------------------|---------|---------|--------------------------------------|--------------|---------|
|           | 2412               | SISO    | 1       | Refer to test graph                  | -17.31       | PASS    |
| 802.11b   | 2437               | SISO    | 1       | Refer to test graph                  | -17.31       | PASS    |
|           | 2462               | SISO    | 1       | Refer to test graph                  | -17.31       | PASS    |
|           | 2412               | SISO    | 1       | Refer to test graph                  | -24.87       | PASS    |
| 802.11g   | 2437               | SISO    | 1       | Refer to test graph                  | -24.87       | PASS    |
|           | 2462               | SISO    | 1       | Refer to test graph                  | -24.87       | PASS    |