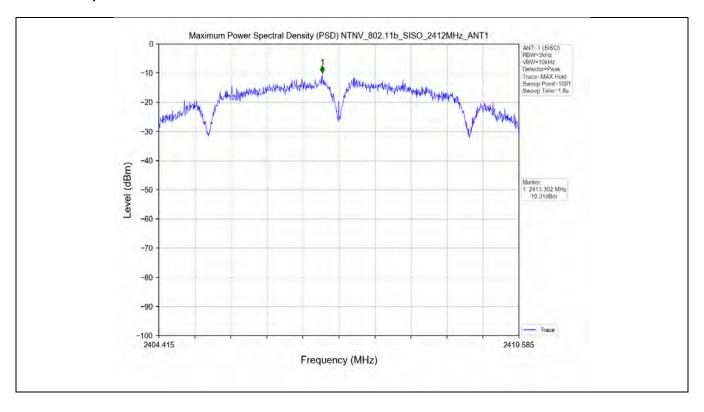

#### 4. Maximum Power Spectral Density (PSD)

#### 4.1 Test Result

| Test Mode     | Frequency<br>(MHz) | Тх Туре |                                                         | _ | Maximum Power<br>Spectral Density<br>(dBm/3KHz)<br>Ant 1 |      | Limits<br>(dBm/3kHz) |         | Verdict |      |
|---------------|--------------------|---------|---------------------------------------------------------|---|----------------------------------------------------------|------|----------------------|---------|---------|------|
|               | 2412               | SISO    |                                                         |   | -10.31                                                   |      | ≤8                   |         | PASS    |      |
| 802.11b       | 2437               | SISO    |                                                         |   | -11.55                                                   | 5 ≤8 |                      |         | PASS    |      |
|               | 2462               | SISO    |                                                         |   | -11.22                                                   |      | ≤8                   |         | PASS    |      |
|               | 2412               | SISO    |                                                         |   | -18.36                                                   |      | ≤8                   |         | PASS    |      |
| 802.11g       | 2437               | SISO    |                                                         |   | -20.08                                                   | ≤8   |                      |         | PASS    |      |
|               | 2462               | SISO    |                                                         |   | -20.44                                                   |      | ≤8                   |         | PASS    |      |
| Test Mode     | Frequency<br>(MHz) | Тх Туре | Maximum Power Spectral Der<br>(dBm/3KHz)<br>Ant 1 Ant 2 |   | nsity<br>Total                                           | -    | imits<br>m/3kHz)     | Verdict |         |      |
|               | 2412               | MIMO    | -19.41                                                  | 1 | -18.00                                                   | -    | 16.27                |         | ≤8      | PASS |
| 802.11n(HT20) | 2437               | MIMO    | -19.03                                                  | 3 | -20.61                                                   | -    | 17.13                |         | ≤8      | PASS |
|               | 2462               | MIMO    | -17.72                                                  | 2 | -21.20                                                   | -    | 17.52                |         | ≤8      | PASS |
| 802.11n(HT40) | 2422               | MIMO    | -17.67                                                  | 7 | -23.32                                                   |      | 17.47                |         | ≤8      | PASS |