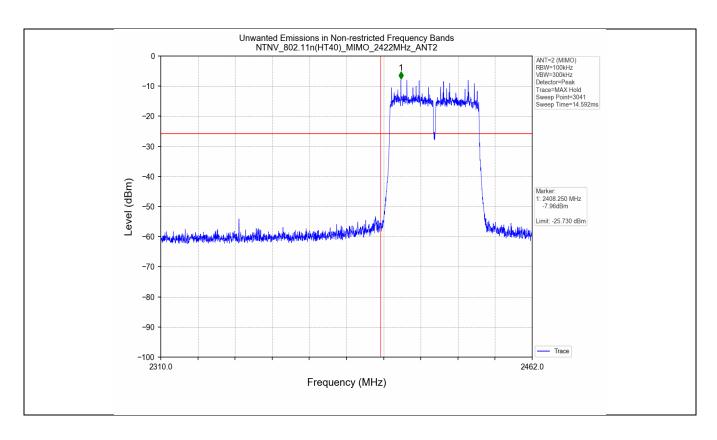

#### 5. Unwanted Emissions in Non-restricted Frequency Bands

#### 5.1 Test Result

| Test Mode | Frequency<br>(MHz) | TX Type | ANT No. | Spurious Conducted<br>Emission (dBm) | Limits (dBm) | Verdict |
|-----------|--------------------|---------|---------|--------------------------------------|--------------|---------|
|           | 2412               | SISO    | 1       | Refer to test graph                  | -17.31       | PASS    |
| 802.11b   | 2437               | SISO    | 1       | Refer to test graph                  | -17.31       | PASS    |
|           | 2462               | SISO    | 1       | Refer to test graph                  | -17.31       | PASS    |
|           | 2412               | SISO    | 1       | Refer to test graph                  | -24.87       | PASS    |
| 802.11g   | 2437               | SISO    | 1       | Refer to test graph                  | -24.87       | PASS    |
|           | 2462               | SISO    | 1       | Refer to test graph                  | -24.87       | PASS    |

| Test Mode      | Frequency  | TX Type  | ANT No. Spurious Conducted |                     | Limits (dBm) | Verdict |
|----------------|------------|----------|----------------------------|---------------------|--------------|---------|
|                | (MHz)      | -        |                            | Emission (dBm)      |              |         |
| 802.11n(HT20)  | HT20) 2412 | MIMO     | 1                          | Refer to test graph | -12.65       | PASS    |
| 002.1111(H120) | 2412       | IVIIIVIO | 2                          | Refer to test graph | -12.65       | PASS    |

中国・上海・松江区金都西路588号

邮编: 201612

|               | 2437         | MIMO | 1 | Refer to test graph | -12.65 | PASS |
|---------------|--------------|------|---|---------------------|--------|------|
|               |              |      | 2 | Refer to test graph | -12.65 | PASS |
|               | 2462         | MIMO | 1 | Refer to test graph | -12.65 | PASS |
|               | 2402         |      | 2 | Refer to test graph | -12.65 | PASS |
| 802.11n(HT40) | 2422         | MIMO | 1 | Refer to test graph | -25.73 | PASS |
|               |              |      | 2 | Refer to test graph | -25.73 | PASS |
|               | 2437<br>2452 | MIMO | 1 | Refer to test graph | -25.73 | PASS |
|               |              |      | 2 | Refer to test graph | -25.73 | PASS |
|               |              | MIMO | 1 | Refer to test graph | -25.73 | PASS |
|               |              |      | 2 | Refer to test graph | -25.73 | PASS |

#### 5.2 Test Graph

Unless otherwise agreed in writing, this document is issued by the Company subject to its General Conditions of Service printed overleaf, available on request or accessible at <a href="http://www.sgs.com/en/Terms-and-Conditions.aspx">http://www.sgs.com/en/Terms-and-Conditions.aspx</a> and, for electronic format documents, subject to Terms and Conditions for Electronic Documents at <a href="http://www.sgs.com/en/Terms-and-Conditions/Terms-e-Document.aspx">http://www.sgs.com/en/Terms-and-Conditions/Terms-e-Document.aspx</a>. Attention is drawn to the limitation of liability, indemnification and jurisdiction issues defined therein. Any holder of this document advised intervention only and within the limits of Client's instructions, if any. The Company's sole responsibility is to its Client and this document does not exonerate parties to a transaction from exercising all their rights and obligations under the transaction documents. This document cannot be reproduced except in full, without prior written approval of the Company. Any unauthorized alteration, forgery or falsification of the content or appearance of this document is unlawful and offenders may be prosecuted to the fullest extent of the law. Unless otherwise stated the results shown in this test report refer only to the sample(s) tested and such sample(s) are retained for 30 days only.