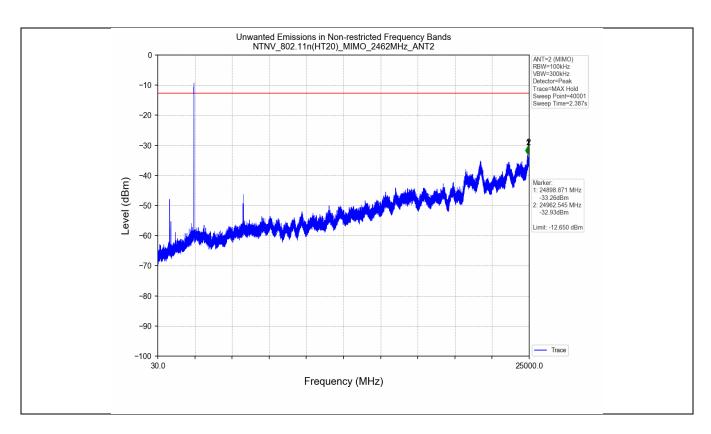

#### 5. Unwanted Emissions in Non-restricted Frequency Bands

| Test Mode      | Frequency  | TX Type  | ANT No. Spurious Conducted |                     | Limits (dBm) | Verdict |
|----------------|------------|----------|----------------------------|---------------------|--------------|---------|
|                | (MHz)      | -        |                            | Emission (dBm)      |              |         |
| 802.11n(HT20)  | HT20) 2412 | MIMO     | 1                          | Refer to test graph | -12.65       | PASS    |
| 002.1111(H120) | 2412       | IVIIIVIO | 2                          | Refer to test graph | -12.65       | PASS    |