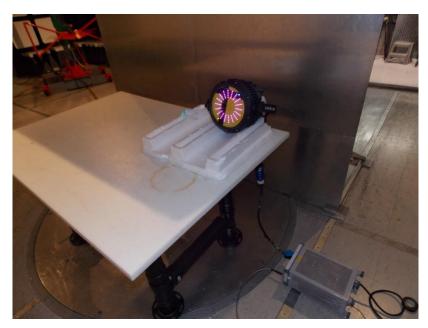

### 1.1.1 Setup photos

Figure 1.1-3: Conducted emissions – from AC mains power ports setup photo

Figure 1.1-4: Conducted emissions – from AC mains power ports setup photo