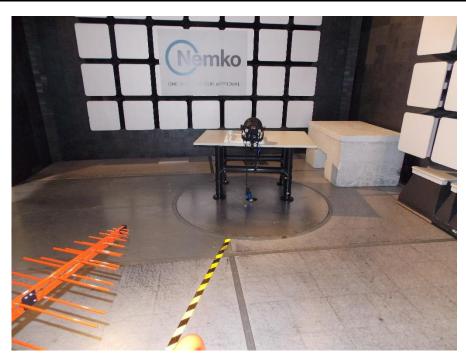

#### 1.1 Radiated Front view

Figure 1.1-1: Radiated emissions setup photo – below 1 GHz

Figure 1.1-2: Radiated emissions setup photo – below 1 GHz