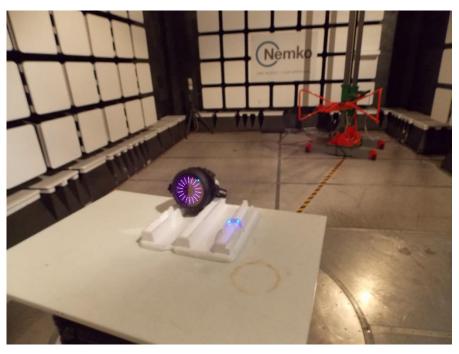

### 1.1.1 Setup photos

Figure 1.1-3: Conducted emissions – from AC mains power ports setup photo

Figure 1.1-4: Conducted emissions – from AC mains power ports setup photo