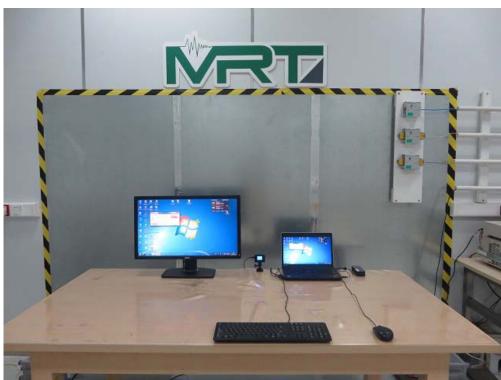

Test Mode: Mode 2: USB Copy

Description: Front View of Conducted Emission

Test Mode: Mode 2: USB Copy

Description: Front View of Conducted Emission

Test Mode: Mode 1: Charging and Camera On

Description: Radiated disturbance Test Setup for 30MHz ~ 1GHz