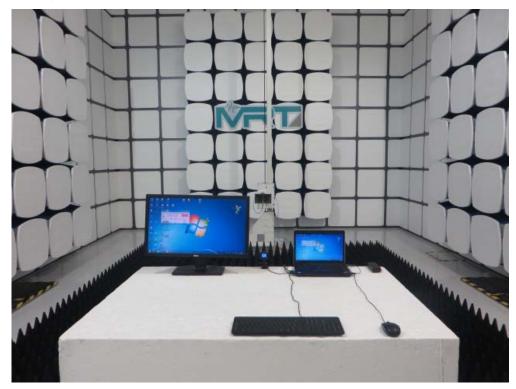

Test Mode: Mode 1: Charging and Camera On

Description: Radiated disturbance Test Setup for 1GHz ~ 18GHz

Test Mode: Mode 2: USB Copy

Description: Radiated disturbance Test Setup for 30MHz ~ 1GHz

Test Mode: Mode 2: USB Copy