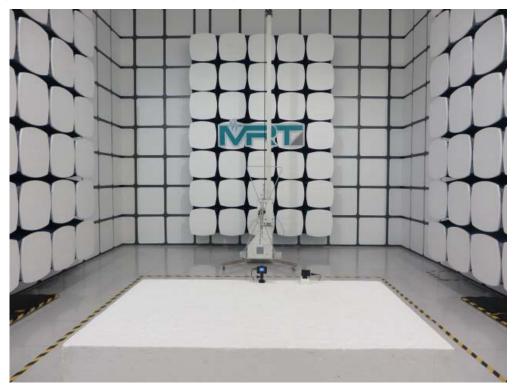

Test Mode: Mode 1: Charging and Camera On

Description: Radiated disturbance Test Setup for 1GHz ~ 18GHz

Test Mode: Mode 2: USB Copy

Description: Radiated disturbance Test Setup for 30MHz ~ 1GHz

Test Mode: Mode 2: USB Copy

Description: Radiated disturbance Test Setup for 1GHz ~ 18GHz