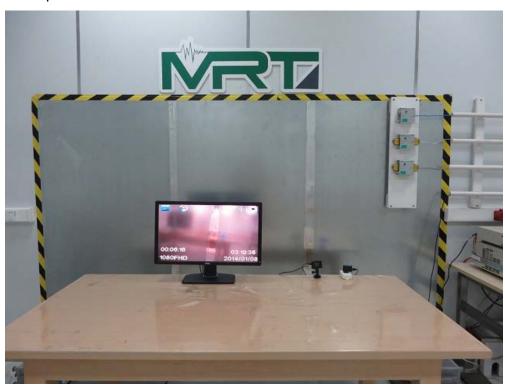

## **FCC 15B Test Setup Photo**

Test Mode: Mode 1: Charging and Camera On Description: Front View of Conducted Emission

Test Mode: Mode 1: Charging and Camera On Description: Front View of Conducted Emission