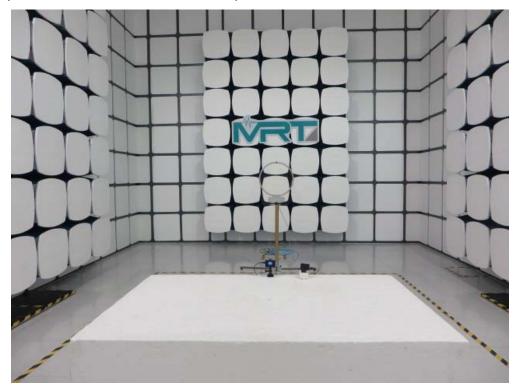

Test Mode: Mode 2: USB Copy

Description: Front View of Conducted Emission

Test Mode: Mode 2: USB Copy

Description: Front View of Conducted Emission

Test Mode: Mode 1: Charging and Camera On

Description: Radiated disturbance Test Setup for 30MHz ~ 1GHz

Test Mode: Mode 1: Charging and Camera On

Description: Radiated disturbance Test Setup for 1GHz ~ 18GHz

Test Mode: Mode 2: USB Copy

Description: Radiated disturbance Test Setup for 30MHz ~ 1GHz

Test Mode: Mode 2: USB Copy