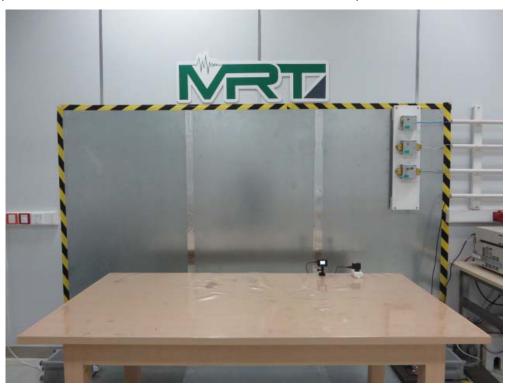

## **FCC 15B Test Setup Photo**

Test Mode: Mode 1: Charging and Camera On Description: Front View of Conducted Emission

Test Mode: Mode 1: Charging and Camera On Description: Front View of Conducted Emission