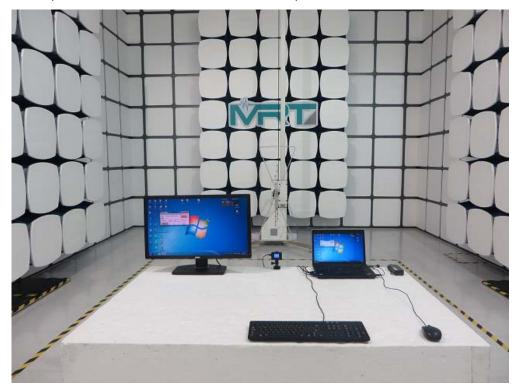

Test Mode: Mode 1: Charging and Camera On

Description: Radiated disturbance Test Setup for 1GHz ~ 18GHz

Test Mode: Mode 2: USB Copy

Description: Radiated disturbance Test Setup for 30MHz ~ 1GHz

Test Mode: Mode 2: USB Copy