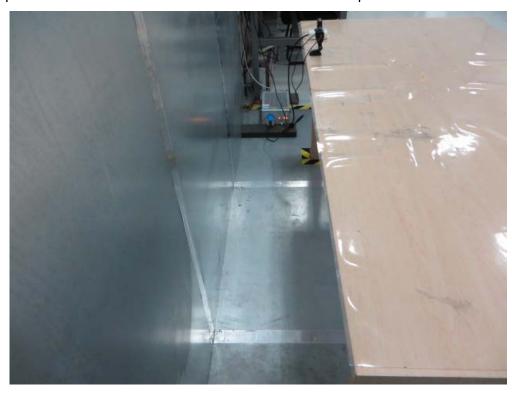

## FCC Part15C Test Setup Photo

Description: Front View of the Conducted Emission Test Setup for 0.15kHz ~ 30MHz

Description: Back View of the Conducted Emission Test Setup for 0.15kHz ~ 30MHz

Description: Radiated Emission Test Setup for 9kHz ~ 30MHz