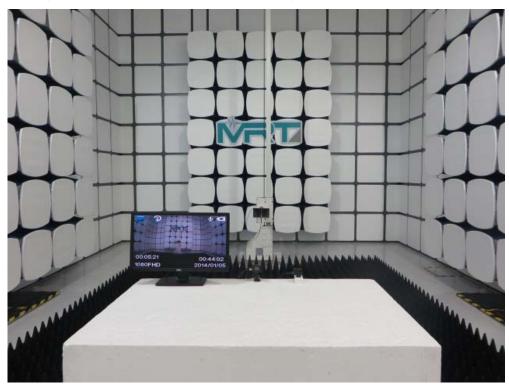

Test Mode: Mode 1: Charging and Camera On

Description: Radiated disturbance Test Setup for 1GHz ~ 18GHz

Test Mode: Mode 2: USB Copy

Description: Radiated disturbance Test Setup for 30MHz ~ 1GHz

Test Mode: Mode 2: USB Copy