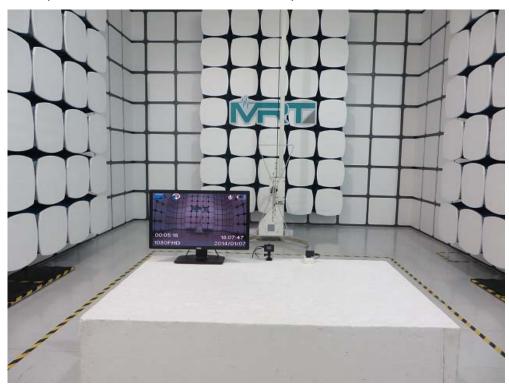

Test Mode: Mode 2: USB Copy

Description: Front View of Conducted Emission

Test Mode: Mode 2: USB Copy

Description: Front View of Conducted Emission

Test Mode: Mode 1: Charging and Camera On

Description: Radiated disturbance Test Setup for 30MHz ~ 1GHz