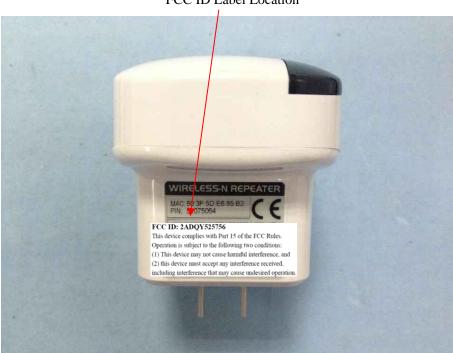

## **Proposed Label Location on EUT**

FCC ID Label Location

## **FCC ID: 2ADQY525756**

This device complies with Part 15 of the FCC Rules. Operation is subject to the following two conditions:

- (1) This device may not cause harmful interference, and
- (2) this device must accept any interference received, including interference that may cause undesired operation.