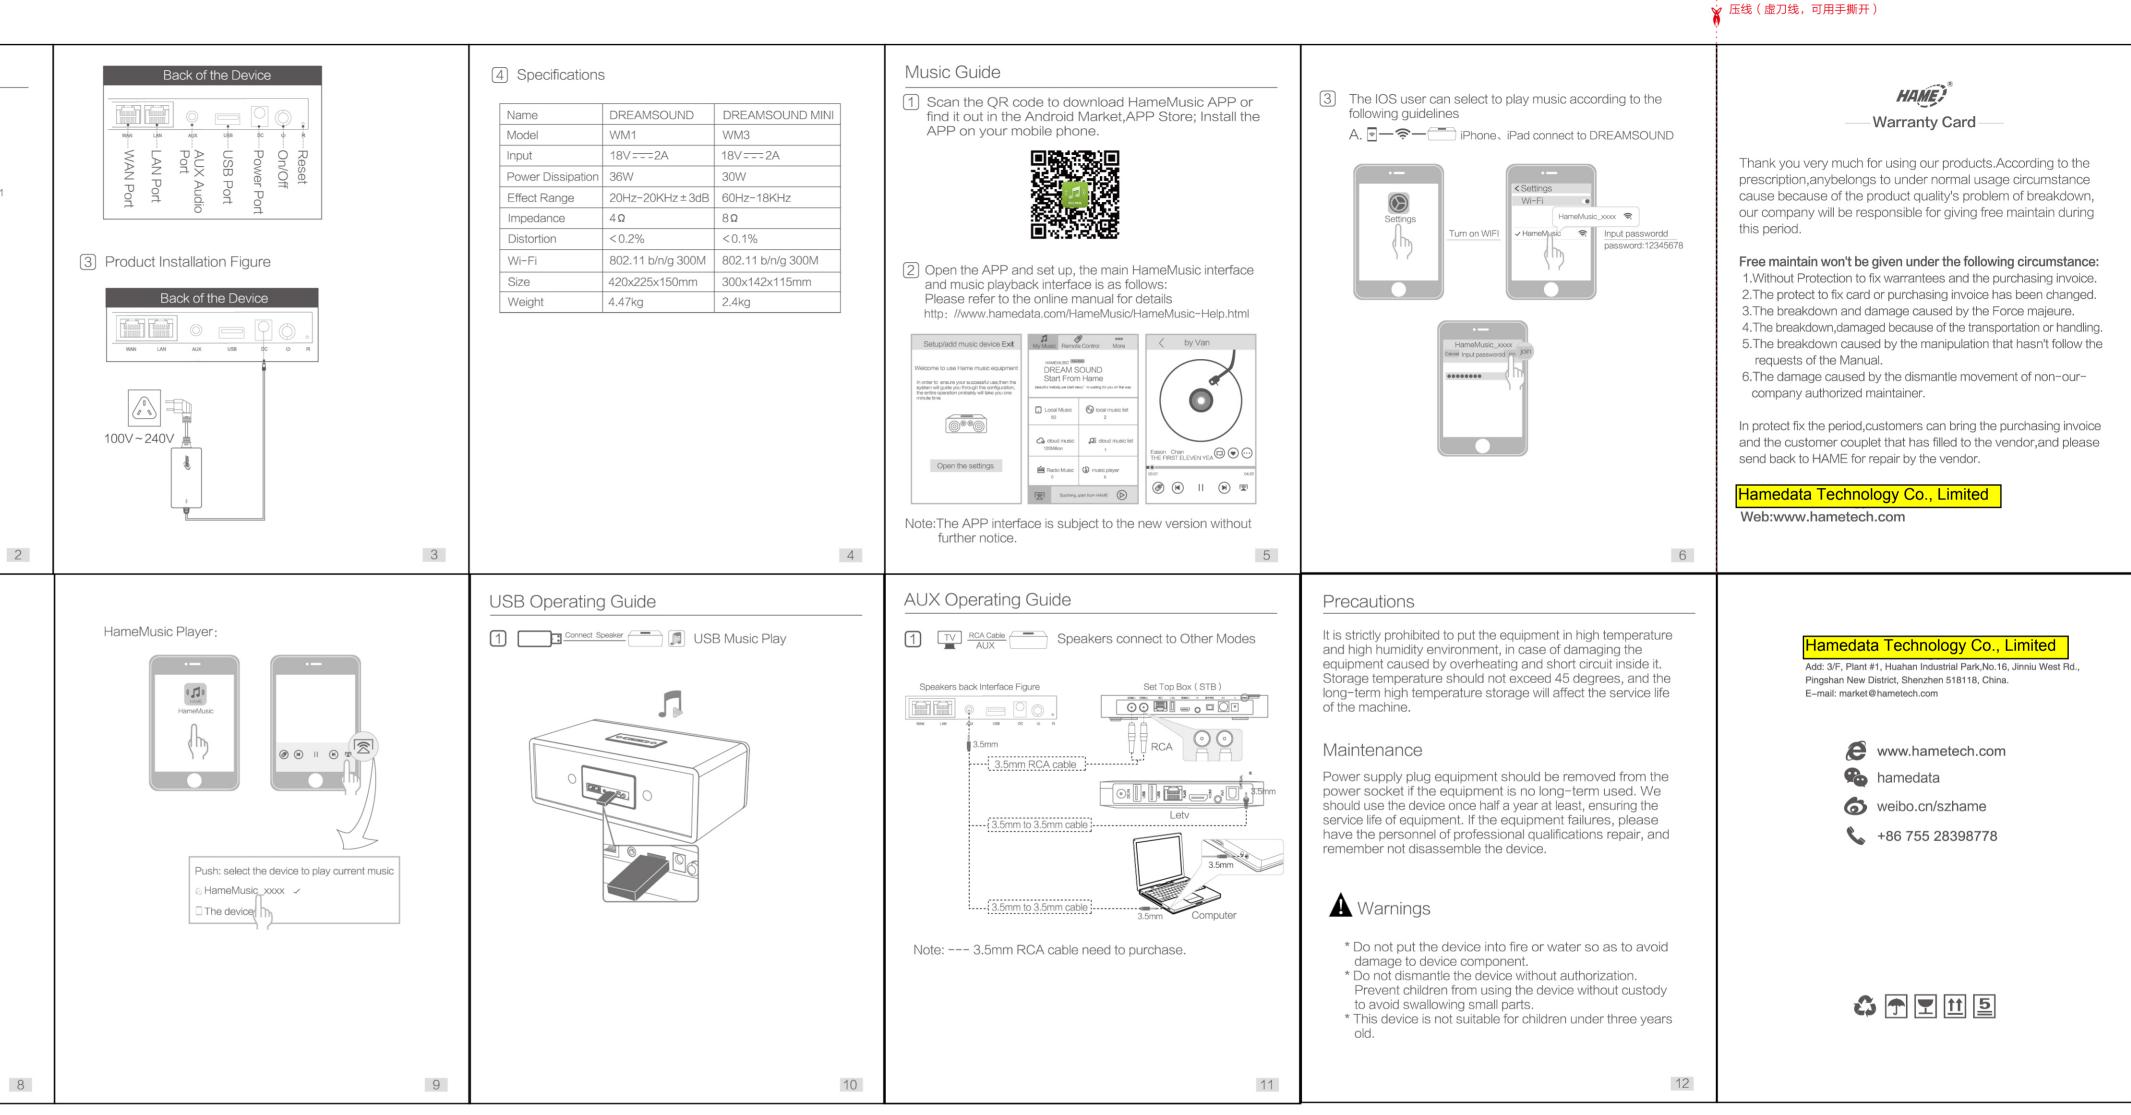

|                                                                                        |                                         | -                                                                                           |                                                               |
|----------------------------------------------------------------------------------------|-----------------------------------------|---------------------------------------------------------------------------------------------|---------------------------------------------------------------|
| This user ma                                                                           | anual is applicable for HAME DREAMSOUND |                                                                                             | Product Guide                                                 |
|                                                                                        |                                         |                                                                                             | 1 Accessories                                                 |
|                                                                                        |                                         |                                                                                             |                                                               |
|                                                                                        |                                         |                                                                                             | Dreamsound Host*1 Power Adapter *1 3.5MM RCA Cable *1         |
| <b>DREAMSOUND</b><br>WiFi Speaker & 300M Smart Router                                  |                                         |                                                                                             | (only for WM1)                                                |
|                                                                                        |                                         |                                                                                             | MGC)* HAGCY*                                                  |
|                                                                                        |                                         | Please download HameMusic<br>APP before use                                                 | User Manual Warranty Card                                     |
| User Manual                                                                            |                                         |                                                                                             | User Manual *1 Warranty Card *1                               |
|                                                                                        |                                         | ex:24e                                                                                      | (2) Hardware Interface                                        |
|                                                                                        |                                         |                                                                                             |                                                               |
|                                                                                        |                                         |                                                                                             | Top of the Device                                             |
|                                                                                        |                                         |                                                                                             |                                                               |
|                                                                                        |                                         |                                                                                             |                                                               |
|                                                                                        |                                         | More activities please pay attention                                                        | Mode<br>Next<br>Volume up<br>Volume dov<br>Last<br>Play/Pause |
|                                                                                        |                                         | to HAME official Micro message                                                              | Mode<br>Next<br>Volume up<br>Volume down<br>Last              |
| Please read this user manual before using the product, then keep it in good condition. |                                         | 1                                                                                           | 3                                                             |
|                                                                                        |                                         |                                                                                             |                                                               |
|                                                                                        |                                         |                                                                                             |                                                               |
| Certificate Of Approval                                                                |                                         | B. 💽 — 🛜 — 🦳 — Network settings                                                             | C. 🧊 Music Play                                               |
| Certificate of Approval                                                                |                                         | Enter 192.168.169.1 into the mobile browser to set up, then surfing the Internet            | iPhone/iPad comes with music player AIRRLAY:                  |
| Date of Manufacture:                                                                   |                                         | Wireless access Broadband access                                                            | ·                                                             |
| Quality Controller:                                                                    |                                         | Status Network Settings                                                                     |                                                               |
| Quality Controller:                                                                    |                                         | HameMusic_xxx<br>< > Land Cancel<br>Wireless bridge<br>Broadband connection                 | AirPlay                                                       |
|                                                                                        |                                         | Wireless, access Broadband access                                                           | Slide upwards                                                 |
|                                                                                        |                                         | input password                                                                              |                                                               |
| Customer Couplet                                                                       |                                         | Select the device to join network  xxxxxxxxxxxxxxxxxxxxxxxxxxxxxxxxxxx                      |                                                               |
| Product Name:                                                                          | Customer Name:                          | Input password                                                                              |                                                               |
| Model:                                                                                 | Address:                                |                                                                                             |                                                               |
| S/N:                                                                                   | City:                                   | Note: Success of wireless bridge will prompt that                                           | 40 Phone                                                      |
| Purchase Date:                                                                         | ZIP:                                    | "The mobile phone and device has been                                                       |                                                               |
| Dealer:                                                                                | TEL/FAX:                                | disconnected in the system settings, please<br>reconnect the WIFI to the Internet. "Success |                                                               |
| Dealer's address:                                                                      | Email:                                  | of broadband connection will display the state connection information and IP information.   |                                                               |
|                                                                                        | Customer Signature:                     |                                                                                             |                                                               |
|                                                                                        |                                         |                                                                                             |                                                               |
|                                                                                        |                                         | 7                                                                                           | 8                                                             |
|                                                                                        |                                         |                                                                                             |                                                               |