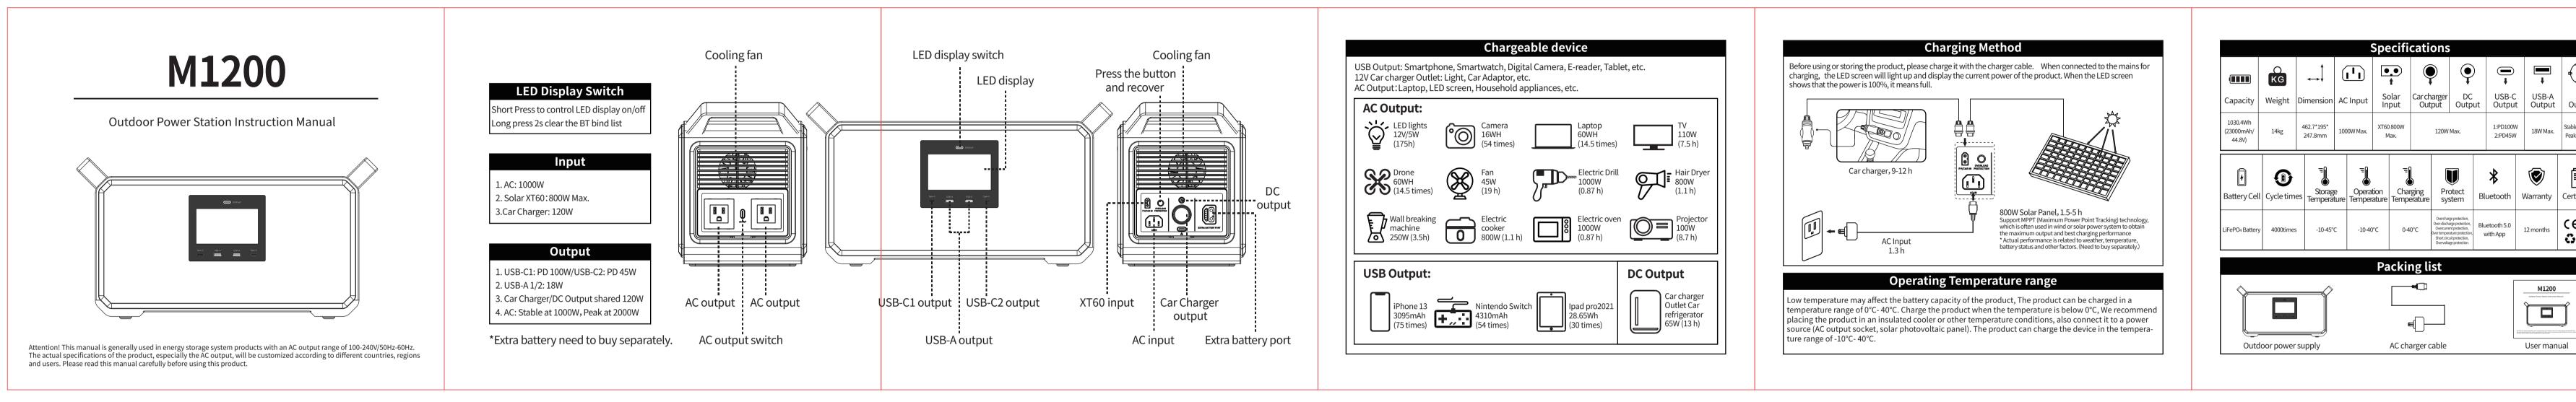

a password . Log in with your e-mail address and the password you have chosen.

different regions to choose. If you select the wrong server, the app cannot retrieve device history data.

. Scan the QR code (QR code only for M5000) on your device to add the device, or open Bluetooth® on your smartphone and location sharing on the phone and select the device to add it directly.