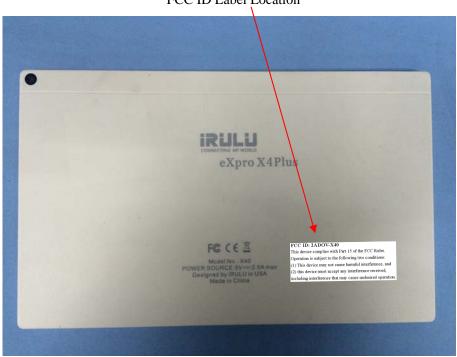

## **EXHIBIT 1 - PRODUCT LABELING**

## **Proposed FCC ID Label Format**

| FCC ID: 2ADOV-X40                                          |
|------------------------------------------------------------|
| This device complies with Part 15 of the FCC Rules.        |
| Operation is subject to the following two conditions:      |
| (1) This device may not cause harmful interference, and    |
| (2) this device must accept any interference received,     |
| including interference that may cause undesired operation. |

## **Proposed Label Location on EUT**

FCC ID Label Location