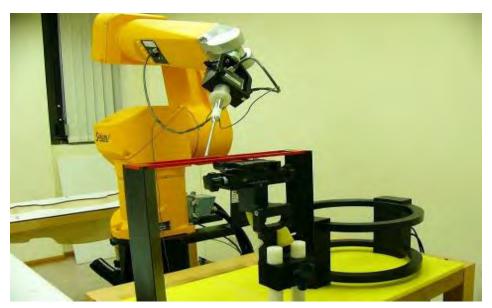

## 21.1 Photographs of Test Setup

Fig. 1 Photograph of the DASY 5 measurement system

Fig. 2 Receiver of mobile contact center of Arch

Unless otherwise stated the results shown in this test report refer only to the sample(s) tested and such sample(s) are retained for 90 days only. 除非另有說明,此報告結果僅對測試之樣品負責,同時此樣品僅保留90天。本報告未經本公司書面許可,不可部份複製