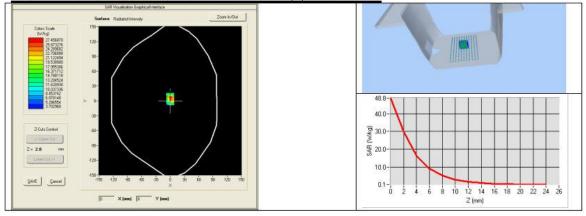

## BODY SAR MEASUREMENT PLOTS @ 5600 MHz

Page: 11/13

Ihis document shall not be reproduced, except in full or in part, without the written approval of MVG. The information contained herein is to be used only for the purpose for which it is submitted and is not to be released in whole or part without written approval of MVG.