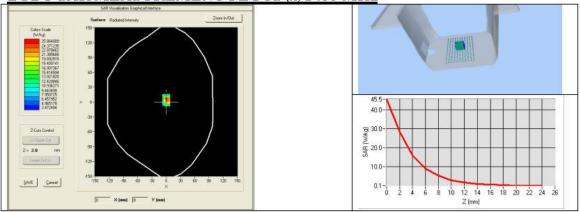

#### SAR REFERENCE WAVEGUIDE CALIBRATION REPORT

Ref: ACR.273.5.18.SATU.A

## BODY SAR MEASUREMENT PLOTS @ 5200 MHz



#### BODY SAR MEASUREMENT PLOTS @ 5400 MHz



## BODY SAR MEASUREMENT PLOTS @ 5600 MHz



Page: 11/13

Ihis document shall not be reproduced, except in full or in part, without the written approval of MVG. The information contained herein is to be used only for the purpose for which it is submitted and is not to be released in whole or part without written approval of MVG.





#### SAR REFERENCE WAVEGUIDE CALIBRATION REPORT

Ref: ACR.273.5.18.SATU.A

# BODY SAR MEASUREMENT PLOTS @ 5800 MHz



Page: 12/13

This document shall not be reproduced, except in full or in part, without the written approval of MVG. The information contained herein is to be used only for the purpose for which it is submitted and is not to be released in whole or part without written approval of MVG.





#### SAR REFERENCE WAVEGUIDE CALIBRATION REPORT

Ref: