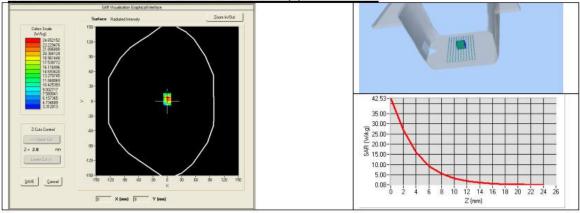

#### SAR REFERENCE WAVEGUIDE CALIBRATION REPORT

Ref: ACR.273.5.18.SATU.A

## BODY SAR MEASUREMENT PLOTS @ 5200 MHz



#### BODY SAR MEASUREMENT PLOTS @ 5400 MHz



## BODY SAR MEASUREMENT PLOTS @ 5600 MHz



Page: 11/13

Ihis document shall not be reproduced, except in full or in part, without the written approval of MVG. The information contained herein is to be used only for the purpose for which it is submitted and is not to be released in whole or part without written approval of MVG.





#### SAR REFERENCE WAVEGUIDE CALIBRATION REPORT

Ref: ACR.273.5.18.SATU.A

# BODY SAR MEASUREMENT PLOTS @ 5800 MHz



Page: 12/13

This document shall not be reproduced, except in full or in part, without the written approval of MVG. The information contained herein is to be used only for the purpose for which it is submitted and is not to be released in whole or part without written approval of MVG.





#### SAR