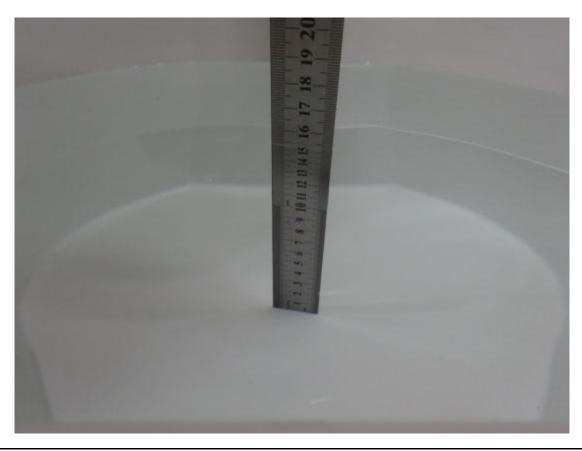

| 01/2023                                       |  |
| Directional Coupler                | Narda 4216-20           | 01386              | Characterized prior to test. No cal required. | Characterized prior to test. No cal required. |  |
| Temperature and<br>Humidity Sensor | Control Company         | 150798832          | 11/2020                                       | 11/2023                                       |  |

Page: 13/13

This document shall not be reproduced, except in full or in part, without the written approval of MVG.

The information contained herein is to be used only for the purpose for which it is submitted and is not to be released in whole or part without written approval of MVG.

# 6. SAR System PHOTOGRAPHS



Liquid depth ≥ 15cm



# 7. SETUP PHOTOGRAPHS

Please refer to separated files for Test Setup Photos of SAR.

| The End of Test Report |  |
|------------------------|--|

Please refer to separated files for Test Setup Photos of SAR.