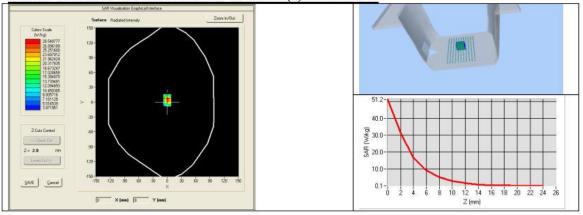

# BODY SAR MEASUREMENT PLOTS @ 5800 MHz

Page: 12/13

This document shall not be reproduced, except in full or in part, without the written approval of MVG. The information contained herein is to be used only for the purpose for which it is submitted and is not to be released in whole or part without written approval of MVG.