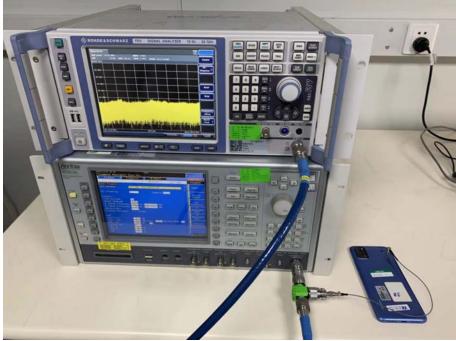

## **RF TEST SETUP**

RF Conducted Test setup (BT/BLE/WIFI)

RF Conducted Test setup (GSM/WCDMA/LTE)

Spurious Radiated Emissions Test setup

Spurious Radiated Emissions Test setup

Spurious Radiated Emissions Test setup