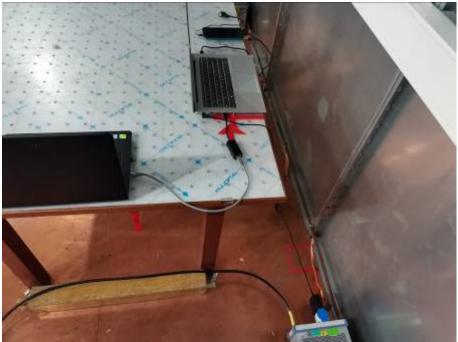

## FCC ID: 2ADOBHLTE232E

## **RF TEST SETUP**



RF Conducted Test setup (BT/BLE/WIFI)



RF Conducted Test setup (GSM/WCDMA/LTE)



Spurious Radiated Emissions Test setup



Spurious Radiated Emissions Test setup



Spurious Radiated Emissions Test setup



Conducted Emissions Test Setup (with charger)

## EMC Test Setup EUT+Charger:



Radiated Emissions Test Setup (30-1000MHz)



Radiated Emissions Test Setup (above1GHz)



Conducted Emissions Test Setup

EUT+Laptop:



Radiated Emissions Test Setup (30-1000MHz)



Radiated Emissions Test Setup (above1GHz)



Conducted Emissions Test Setup

## SAR TEST SETUP