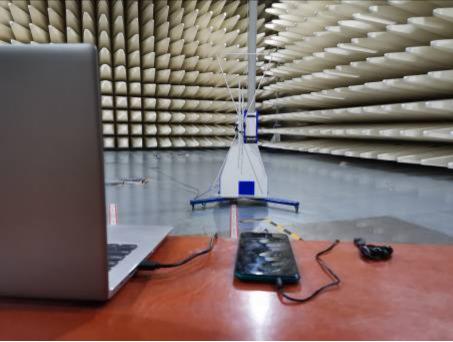

## **RF TEST SETUP**

RF Conducted Test setup (BT/BLE/WIFI)

RF Conducted Test setup (GSM/WCDMA/LTE)

Spurious Radiated Emissions Test setup

Spurious Radiated Emissions Test setup

Spurious Radiated Emissions Test setup