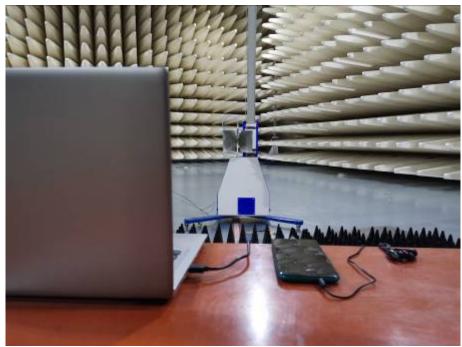

## **RF TEST SETUP**

RF Conducted Test setup (BT/BLE/WIFI)

RF Conducted Test setup (GSM/WCDMA/LTE)

Spurious Radiated Emissions Test setup

Spurious Radiated Emissions Test setup

Spurious Radiated Emissions Test setup