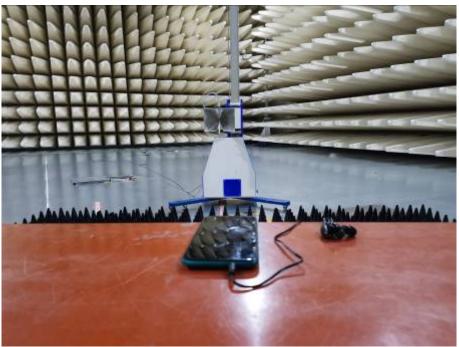

## **RF TEST SETUP**

RF Conducted Test setup (BT/BLE/WIFI)

RF Conducted Test setup (GSM/WCDMA/LTE)

Spurious Radiated Emissions Test setup

Spurious Radiated Emissions Test setup

Spurious Radiated Emissions Test setup