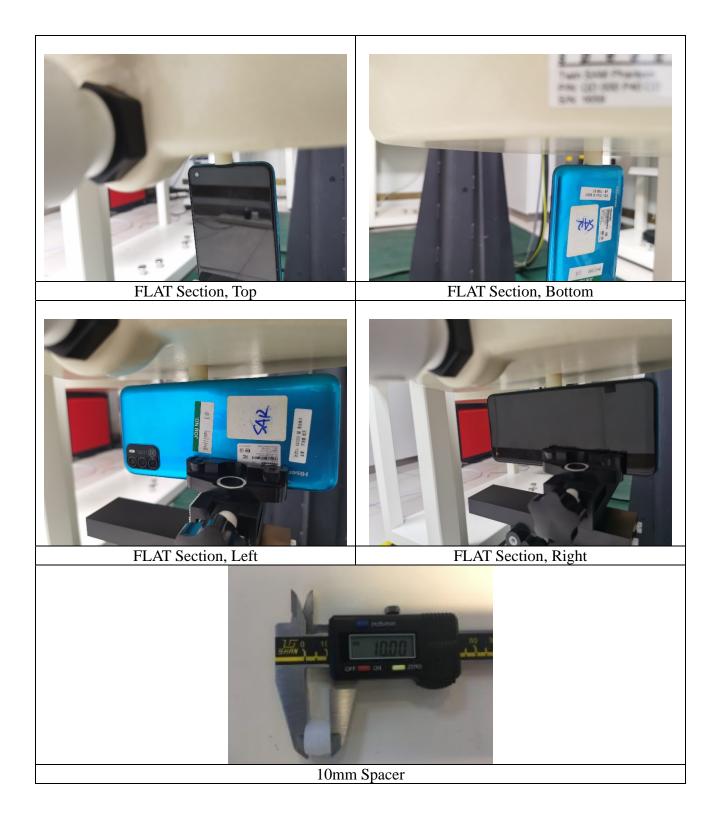

## FCC ID: 2ADOBHLTE232E

## **RF TEST SETUP**



RF Conducted Test setup (BT/BLE/WIFI)



RF Conducted Test setup (GSM/WCDMA/LTE)



Spurious Radiated Emissions Test setup



Spurious Radiated Emissions Test setup



Spurious Radiated Emissions Test setup



Conducted Emissions Test Setup (with charger)

## EMC Test Setup EUT+Charger:



Radiated Emissions Test Setup (30-1000MHz)



Radiated Emissions Test Setup (above1GHz)



Conducted Emissions Test Setup

EUT+Laptop:



Radiated Emissions Test Setup (30-1000MHz)



Radiated Emissions Test Setup (above1GHz)



Conducted Emissions Test Setup

## SAR TEST SETUP