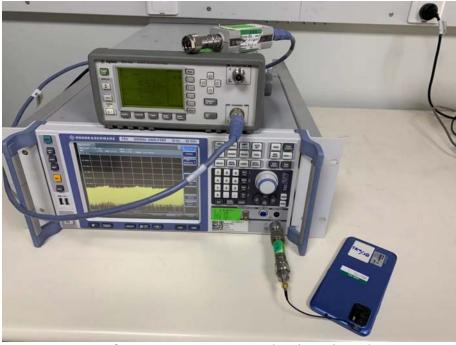

## **RF TEST SETUP**

RF Conducted Test setup (BT/BLE/WIFI)

RF Conducted Test setup (GSM/WCDMA/LTE)

Spurious Radiated Emissions Test setup

Spurious Radiated Emissions Test setup

Spurious Radiated Emissions Test setup