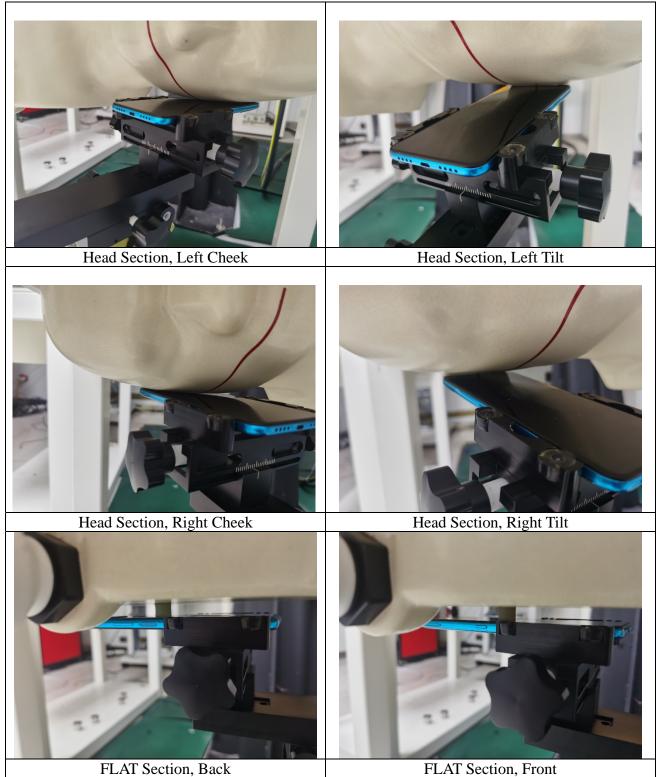

## FCC ID: 2ADOBHLTE232E

## **RF TEST SETUP**



RF Conducted Test setup (BT/BLE/WIFI)



RF Conducted Test setup (GSM/WCDMA/LTE)



Spurious Radiated Emissions Test setup



Spurious Radiated Emissions Test setup



Spurious Radiated Emissions Test setup



Conducted Emissions Test Setup (with charger)

## EMC Test Setup EUT+Charger:



Radiated Emissions Test Setup (30-1000MHz)



Radiated Emissions Test Setup (above1GHz)



Conducted Emissions Test Setup

EUT+Laptop:



Radiated Emissions Test Setup (30-1000MHz)



Radiated Emissions Test Setup (above1GHz)



Conducted Emissions Test Setup

## SAR TEST SETUP