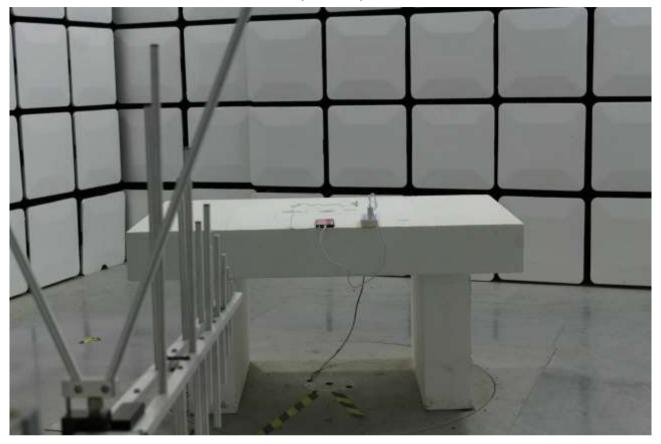

#### 1.2 Setup for Unwanted Emissions that fall Outside of the Restricted Bands(Radiated) and Unwanted Emissions in the Restricted Bands (Radiated) below 1GHz