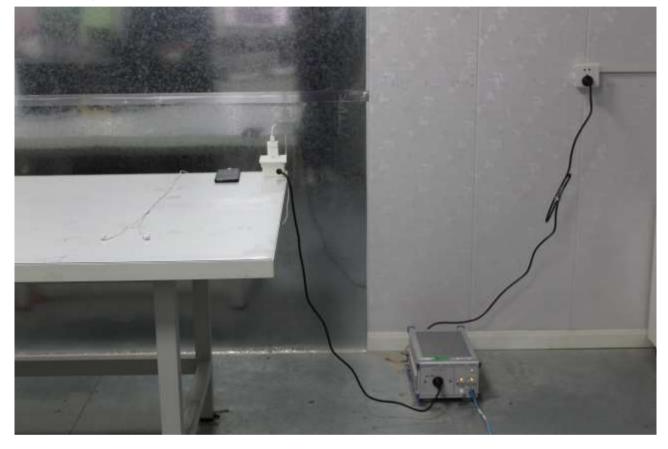

Page: 1 of 4

## Appendix A

### Photographs of Set-up for ZR/2019/B0024



Page: 2 of 4

#### 1 Photographs - RF

Test model No.: HLTE226E

### 1.1 Setup for AC Power Line Conducted Emissions below 30MHz







Page: 3 of 4

#### 1.2 Setup for Unwanted Emissions that fall Outside of the Restricted Bands(Radiated) and Unwanted Emissions in the Restricted Bands (Radiated) below 1GHz







# SGS-CSTC Standards Technical Services Co., Ltd. Shenzhen Branch

Page: 4 of 4

#### 1.3 Setup for Unwanted Emissions that fall Outside of the Restricted Bands(Radiated) and Unwanted Emissions in the Restricted Bands (Radiated) above 1GHz





Unless otherwise agreed in writing, this document is issued by the Company subject to its General Conditions of Service printed overleaf, available on request or accessible at http://www.sgs.com/en/Terma-and-Conditions.aspx and, for electronic format documents, subject to Terms and Conditions for Electronic Documents at http://www.sgs.com/en/Terma-and-Conditions/Term