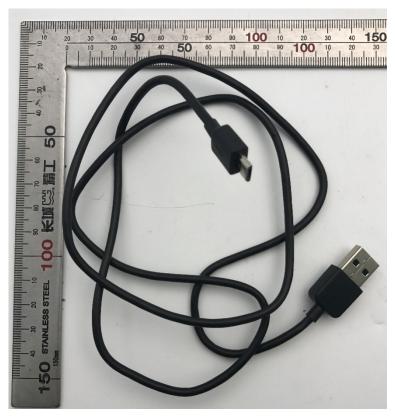

USB Cable(GEM1-2828L08BKR Made by Shenzhen KoAR Electronics Co.,Ltd)

Headset View (B1G513A07 made by Shenzhen Jinchuangju Electronic Technology Co.,Ltd.)