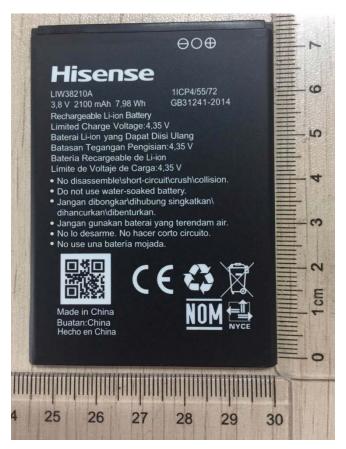

The battery view (LIW38210A Made by Guangdong Teamgiant New Energy Tech Co.,LTD.)

The battery view (LIW38210A Made by Guangdong Teamgiant New Energy Tech Co.,LTD.)

CHARGER View (TPA-97050100UU Made by Shenzhen Tianyin Electronics Co.,Ltd)