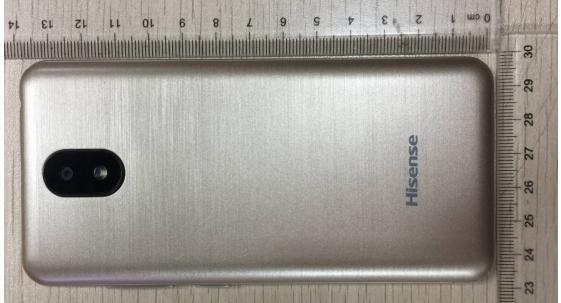

The battery view (LIW38210A Made by Guangdong Teamgiant New Energy Tech Co.,LTD.)





The battery view (LIW38210A Made by Guangdong Teamgiant New Energy Tech Co.,LTD.)



CHARGER View (TPA-97050100UU Made by Shenzhen Tianyin Electronics Co.,Ltd)





CHARGER View (TPA-97050100UU Made by Shenzhen Tianyin Electronics Co.,Ltd)



CHARGER View (TPA-97050100UU Made by Shenzhen Tianyin Electronics Co.,Ltd)





CHARGER View (TPA-97050100UU Made by Shenzhen Tianyin Electronics Co.,Ltd)



USB Cable(GEM1-2828L08BKR Made by Shenzhen KoAR Electronics Co.,Ltd)





Headset View (B1G513A07 made by Shenzhen Jinchuangju Electronic Technology Co.,Ltd.)