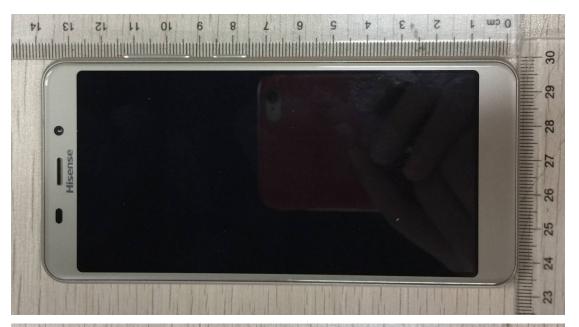

The battery view (LIW38210A Made by Guangdong Teamgiant New Energy Tech Co.,LTD.)





The battery view (LIW38210A Made by Guangdong Teamgiant New Energy Tech Co.,LTD.)



CHARGER View (TPA-97050100UU Made by Shenzhen Tianyin Electronics Co.,Ltd)





CHARGER View (TPA-97050100UU Made by Shenzhen Tianyin Electronics Co.,Ltd)



CHARGER View (TPA-97050100UU Made by Shenzhen Tianyin Electronics Co.,Ltd)





CHARGER View (TPA-97050100UU Made by Shenzhen Tianyin Electronics Co.,Ltd)



USB Cable(GEM1-2828L08BKR Made by Shenzhen KoAR Electronics Co.,Ltd)





Headset View (B1G513A07 made by Shenzhen Jinchuangju Electronic Technology Co.,Ltd.)