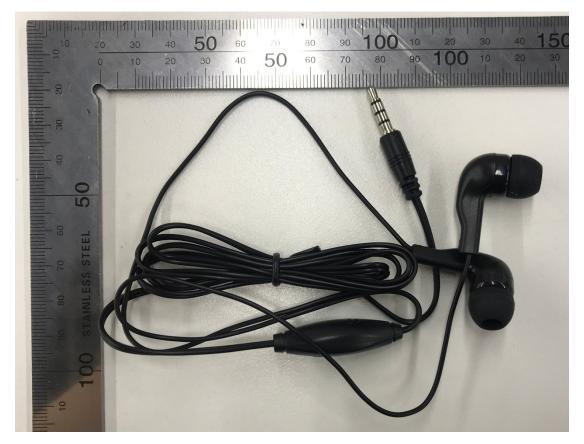

USB Cable(GEM1-2828L08BKR Made by Shenzhen KoAR Electronics Co.,Ltd)

Headset View (B1G513A07 made by Shenzhen Jinchuangju Electronic Technology Co.,Ltd.)