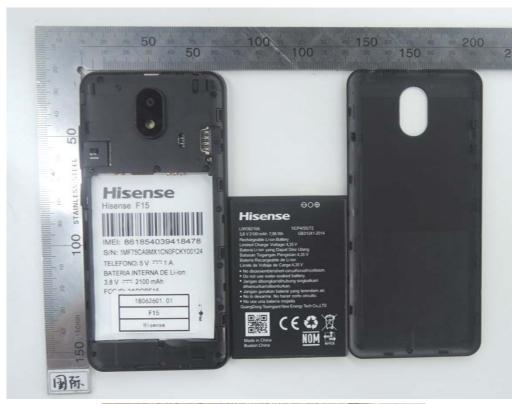

The battery view (LIW38210A Made by Guangdong Teamgiant New Energy Tech Co.,LTD.)

The battery view (LIW38210A Made by Guangdong Teamgiant New Energy Tech Co.,LTD.)

CHARGER View (TPA-97050100UU Made by Shenzhen Tianyin Electronics Co.,Ltd)