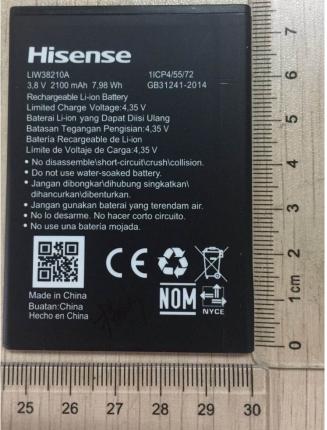

The battery view (LIW38210A Made by Guangdong Teamgiant New Energy Tech Co.,LTD.)

The battery view (LIW38210A Made by Guangdong Teamgiant New Energy Tech Co.,LTD.)

CHARGER View (TPA-97050100UU Made by Shenzhen Tianyin Electronics Co.,Ltd)