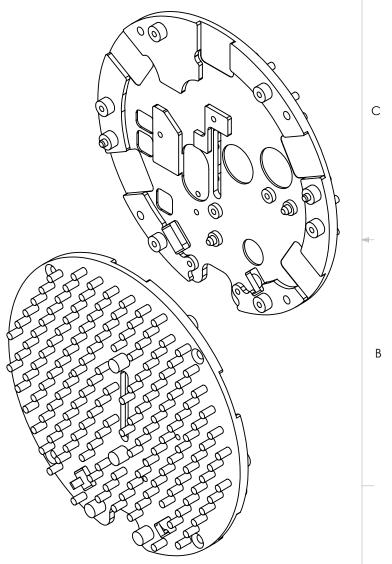

| 8                                                                                    | 7                                                      | 6                  | 5 |                                  | 4                 |          | 3                         | 2              | 1              | 1        |  |
|--------------------------------------------------------------------------------------|--------------------------------------------------------|--------------------|---|----------------------------------|-------------------|----------|---------------------------|----------------|----------------|----------|--|
| CAD FILE PROTOCOL:                                                                   |                                                        |                    |   |                                  |                   |          | REVISIONS                 |                |                |          |  |
| 3-D CAD FILE ALWAYS TAKES<br>PRECEDENCE OVER ALL 2-D<br>DRAWING DATA. PLEASE CLARIFY |                                                        |                    |   |                                  | REV               | . ECO    | DESCRIPTION               |                | BY             | DATE     |  |
| ANY AND ALL DISCREPANCIES<br>BEFORE PROCEEDING                                       |                                                        |                    |   |                                  | 1                 |          | INITIAL RELEASE           |                | GJC            | 11/07/16 |  |
|                                                                                      |                                                        |                    |   |                                  | 2                 |          | THROUGH HOLES A           | ADDED (2 PL)   | GJC            | 11/29/16 |  |
|                                                                                      |                                                        |                    |   |                                  | 3                 |          | ADDED RECESSES,<br>SHAPES | CHANGED PEDE   | GJC            | 1/19/17  |  |
|                                                                                      |                                                        |                    |   |                                  | 4                 |          | ANNOTATED FCC             | LABEL LOCATION | 4 GJC          | 04/18/17 |  |
|                                                                                      | NOTES:<br>1. MATERIAL: ALUMIN<br>2. FINISH: ANODIZE BI | IUM                |   |                                  |                   |          |                           |                |                |          |  |
|                                                                                      | 3. BREAK AND DEBUR                                     | R ALL SHARP EDGES. |   |                                  |                   |          |                           | NIANAE         | DRAWING NUMBER |          |  |
|                                                                                      |                                                        |                    |   | TOLER.<br>UNLESS C<br>SPEC       |                   | NAME D   | MODEL                     | INAVIE         |                |          |  |
| Genergous                                                                            |                                                        |                    |   | SPEC<br>X<br>XX<br>XXX<br>ANGLES | ±.1 DRAWN<br>±.05 | GJC 11/7 | HSINK KON                 | NA/YETNA       | 2005-6985      | REV<br>4 |  |