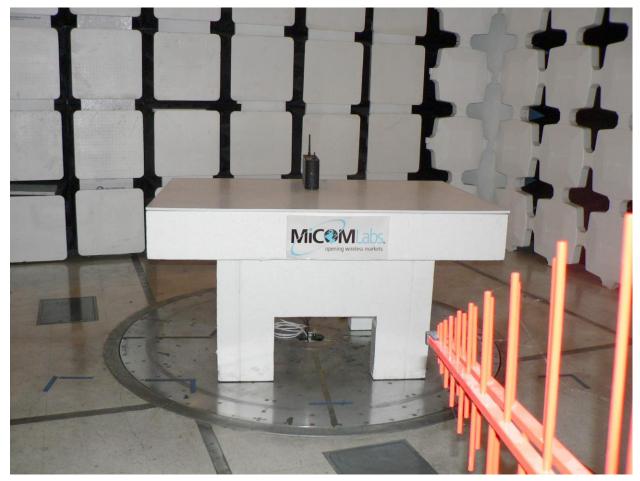

Title:ATHO11 - Athos Hub Test Setup PhotosTo:Serial #:Issue Date:06 November 2018Page:5 of 9

1.1.3. Test Setup - RE#1 - Radiated Emissions - 3m Chamber

ATHO11 Digital Emissions 30-1000MHz Battery

This test report may be reproduced in full only. The document may only be updated by MiCOM Labs personnel. All changes will be noted in the Document History section of the report.