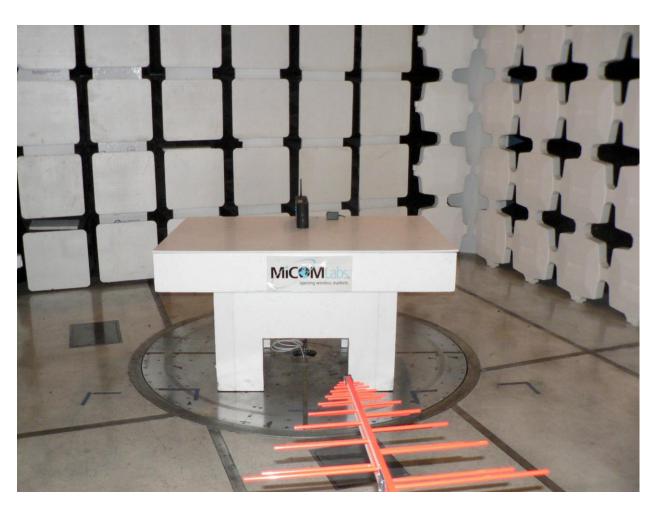

Title:ATHO11 - Athos Hub Test Setup PhotosTo:Serial #:Issue Date:06 November 2018Page:5 of 9

1.1.3. Test Setup - RE#1 - Radiated Emissions - 3m Chamber

ATHO11 Digital Emissions 30-1000MHz Battery

This test report may be reproduced in full only. The document may only be updated by MiCOM Labs personnel. All changes will be noted in the Document History section of the report.