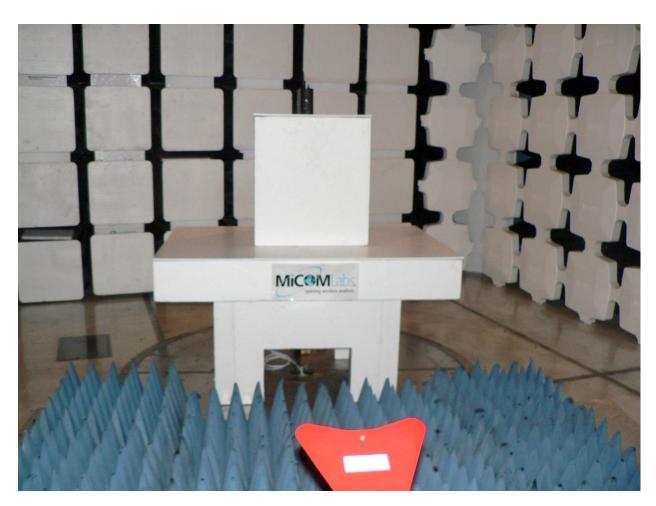

Title:ATHO11 - Athos Hub Test Setup PhotosTo:Serial #:Issue Date:06 November 2018Page:8 of 9

ATHO11 Transmitter Spurious 1-18 GHz

This test report may be reproduced in full only. The document may only be updated by MiCOM Labs personnel. All changes will be noted in the Document History section of the report.