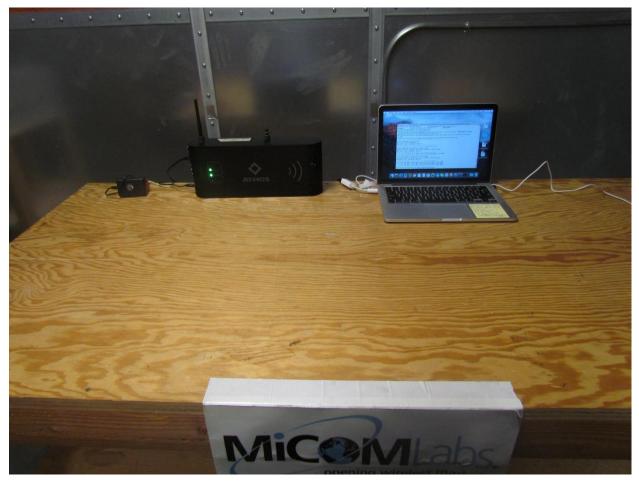

## 1.1.2. Test Setup - CE - AC Conducted Emissions

H101 Conducted Emissions AC Mains Front View

This test report may be reproduced in full only. The document may only be updated by MiCOM Labs personnel. All changes will be noted in the Document History section of the report.