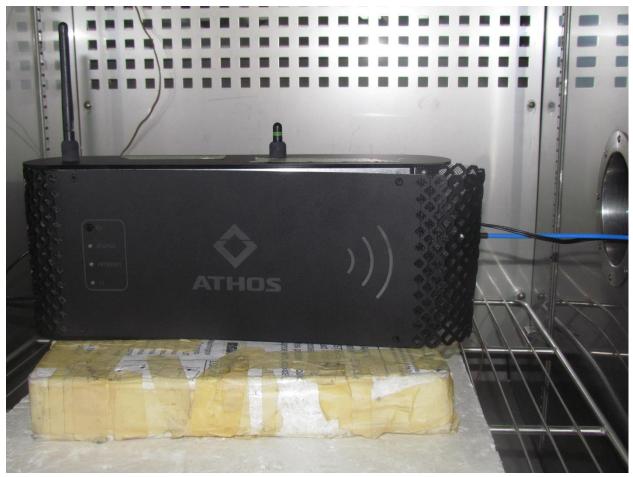

## 1.1.1. Test Setup

Conducted RF

This test report may be reproduced in full only. The document may only be updated by MiCOM Labs personnel. All changes will be noted in the Document History section of the report.