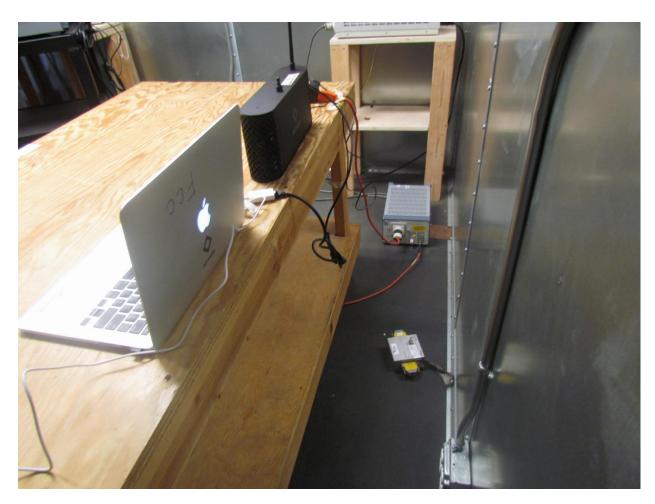

Title:ATHO11 - Athos Hub Test Setup PhotosTo:Serial #:Issue Date:06 November 2018Page:4 of 9

H101 Conducted Emissions AC Mains Side View

This test report may be reproduced in full only. The document may only be updated by MiCOM Labs personnel. All changes will be noted in the Document History section of the report.