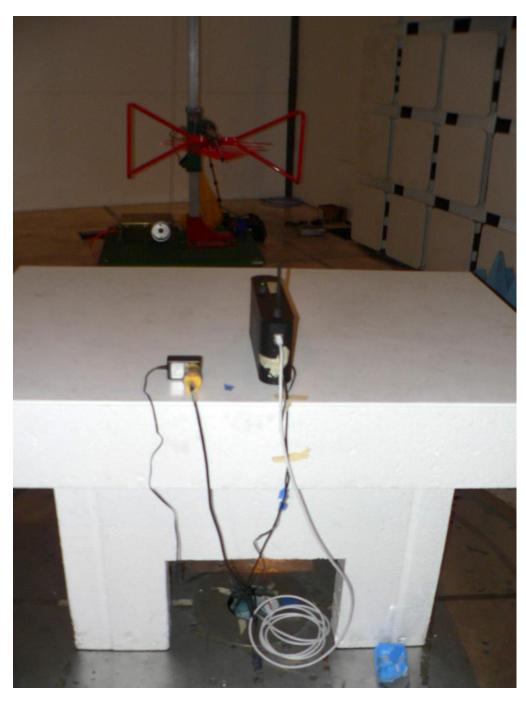

## 1.1.2. Test Setup - CE - AC Conducted Emissions

H101 Conducted Emissions AC Mains Front View

This test report may be reproduced in full only. The document may only be updated by MiCOM Labs personnel. All changes will be noted in the Document History section of the report.

Title:ATHO11 - Athos Hub Test Setup PhotosTo:Serial #:Issue Date:06 November 2018Page:4 of 9

H101 Conducted Emissions AC Mains Side View

This test report may be reproduced in full only. The document may only be updated by MiCOM Labs personnel. All changes will be noted in the Document History section of the report.