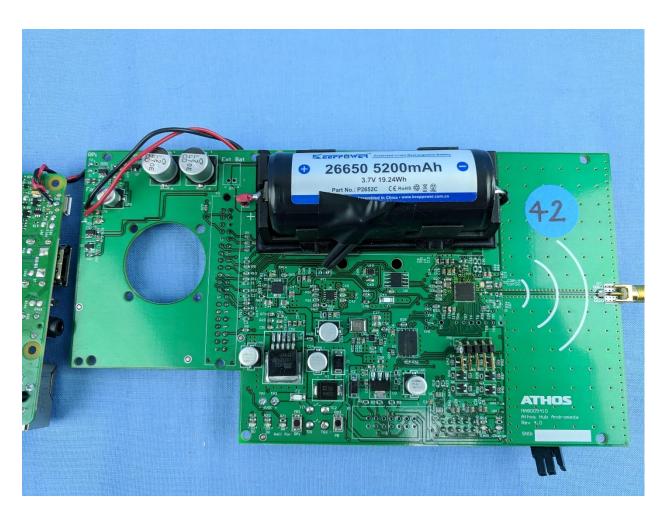

## 1.1.1. Product - Internal

Aux Board Back

Auxillary Board Front

Title:Athos Hub Internal PhotosTo:Serial #:Issue Date:07 December 2018Page:4 of 17

**Back View Internal** 

This test report may be reproduced in full only. The document may only be updated by MiCOM Labs personnel. All changes will be noted in the Document History section of the report.