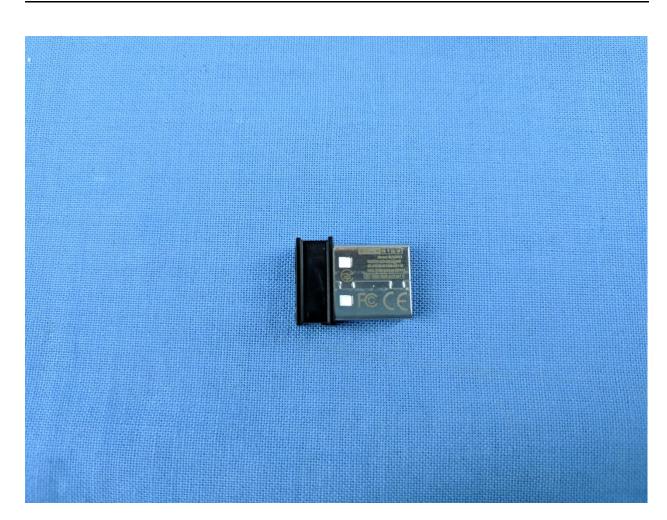

Internal Panda Wireless Adapter Front 2ADUTLGPAU06

Internal WiFi Adapter

Title:Athos Hub Internal PhotosTo:Serial #:Issue Date:07 December 2018Page:9 of 17

IO Board Back

This test report may be reproduced in full only. The document may only be updated by MiCOM Labs personnel. All changes will be noted in the Document History section of the report.