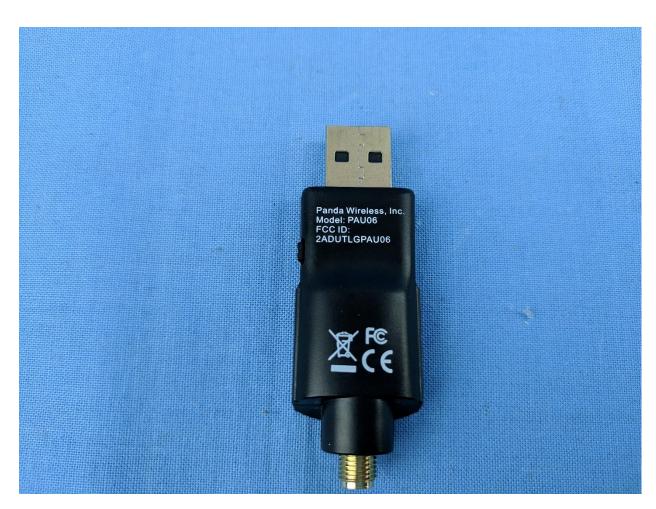

**Bottom View Internal** 

Title:Athos Hub Internal PhotosTo:Serial #:Issue Date:07 December 2018Page:6 of 17

Internal Panda Wireless Adapter Back 2ADUTLGPAU06

This test report may be reproduced in full only. The document may only be updated by MiCOM Labs personnel. All changes will be noted in the Document History section of the report.