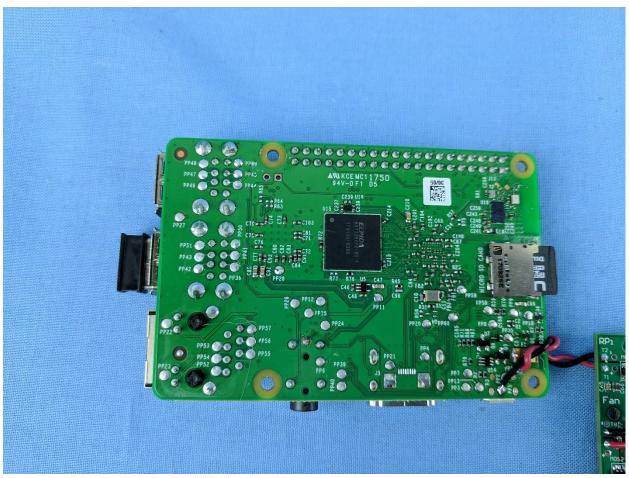

Title:Athos Hub Internal PhotosTo:Serial #:Issue Date:07 December 2018Page:15 of 17

Main Board Back

This test report may be reproduced in full only. The document may only be updated by MiCOM Labs personnel. All changes will be noted in the Document History section of the report.