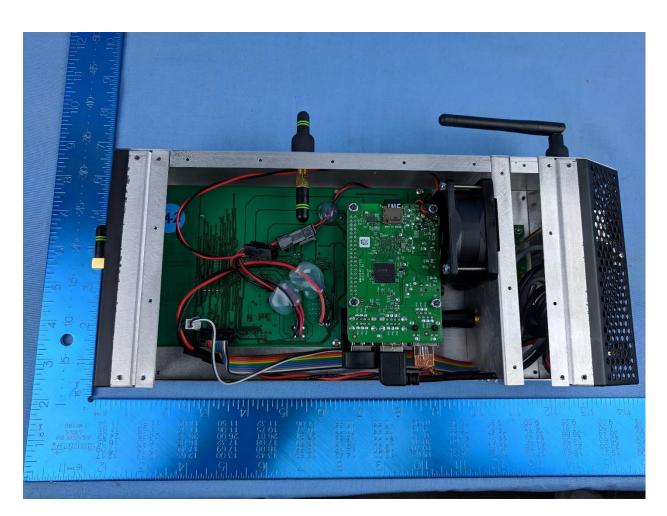

## 1.1.1. Product - Internal

Aux Board Back

Auxillary Board Front

Title:Athos Hub Internal PhotosTo:Serial #:Issue Date:07 December 2018Page:4 of 17

**Back View Internal** 

This test report may be reproduced in full only. The document may only be updated by MiCOM Labs personnel. All changes will be noted in the Document History section of the report.