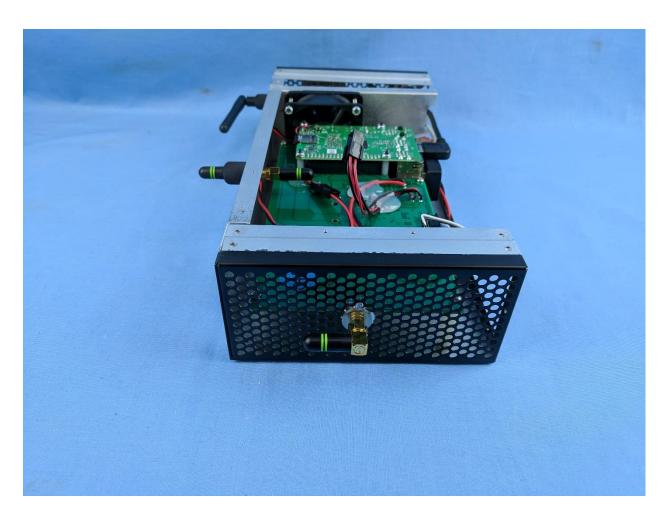

Title:Athos Hub Internal PhotosTo:Serial #:Issue Date:07 December 2018Page:16 of 17

**Right View Internal** 

This test report may be reproduced in full only. The document may only be updated by MiCOM Labs personnel. All changes will be noted in the Document History section of the report.