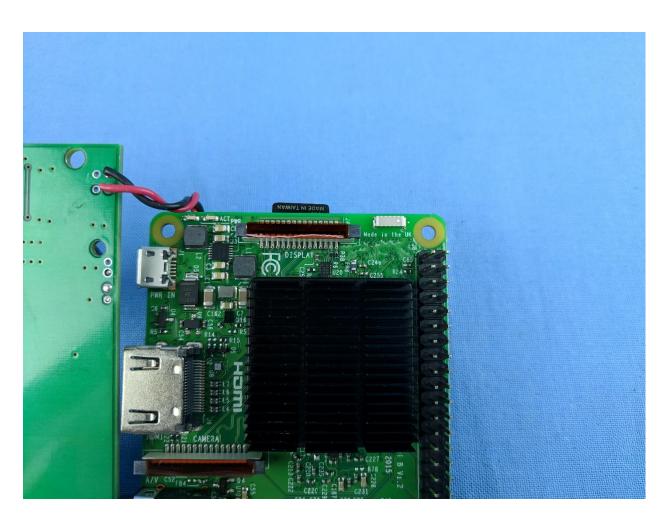

Title:Athos Hub Internal PhotosTo:Serial #:Issue Date:07 December 2018Page:14 of 17

Main and Aux Board Front

This test report may be reproduced in full only. The document may only be updated by MiCOM Labs personnel. All changes will be noted in the Document History section of the report.