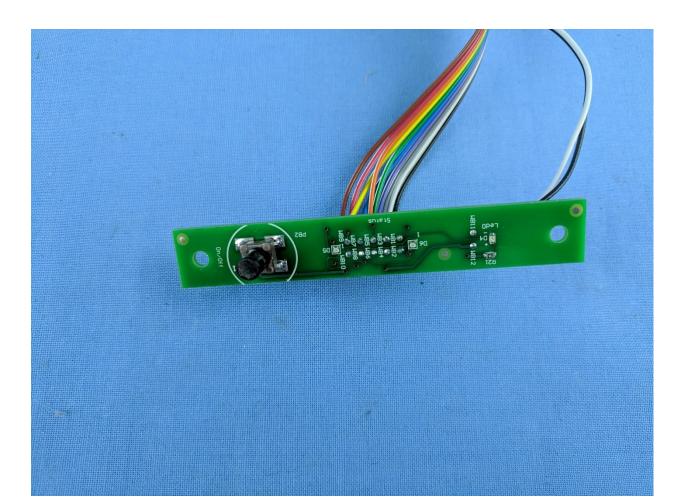

## 1.1.1. Product - Internal

Aux Board Back

Auxillary Board Front

Title:Athos Hub Internal PhotosTo:Serial #:Issue Date:07 December 2018Page:4 of 17

**Back View Internal** 

This test report may be reproduced in full only. The document may only be updated by MiCOM Labs personnel. All changes will be noted in the Document History section of the report.