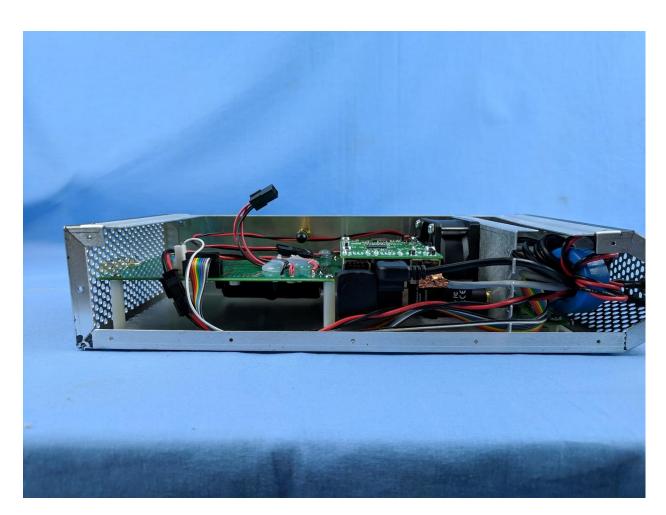

**Bottom View Internal** 

Title:Athos Hub Internal PhotosTo:Serial #:Issue Date:07 December 2018Page:6 of 17

Internal Panda Wireless Adapter Back 2ADUTLGPAU06

This test report may be reproduced in full only. The document may only be updated by MiCOM Labs personnel. All changes will be noted in the Document History section of the report.