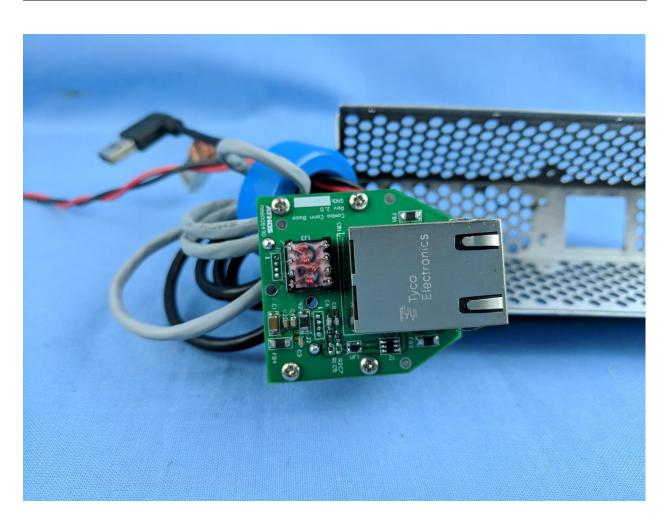

LAN Board Bottom

LAN Board Top

Title:Athos Hub Internal PhotosTo:Serial #:Issue Date:07 December 2018Page:13 of 17

Main and Aux Board Back

This test report may be reproduced in full only. The document may only be updated by MiCOM Labs personnel. All changes will be noted in the Document History section of the report.