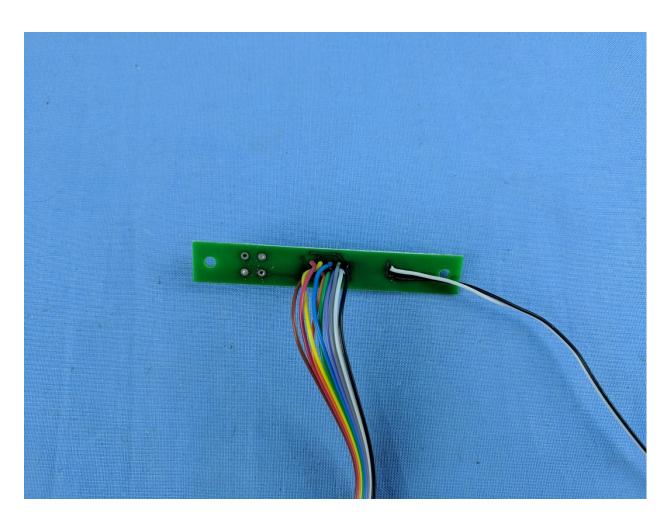

## 1.1.1. Product - Internal

Aux Board Back

Auxillary Board Front

Title:Athos Hub Internal PhotosTo:Serial #:Issue Date:07 December 2018Page:4 of 17

**Back View Internal** 

This test report may be reproduced in full only. The document may only be updated by MiCOM Labs personnel. All changes will be noted in the Document History section of the report.