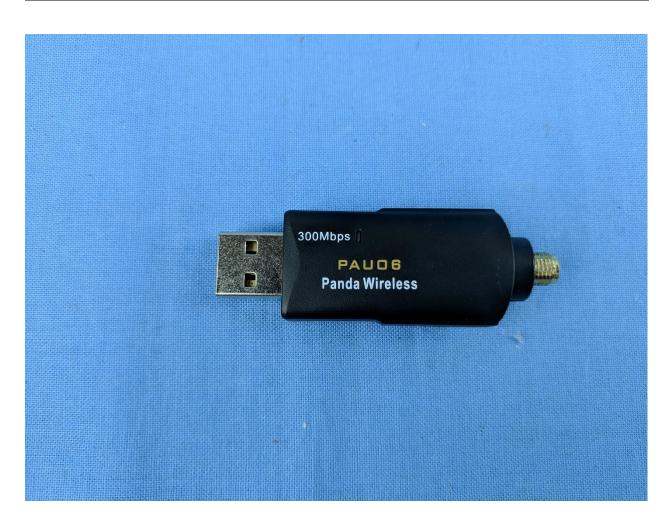

Internal Panda Wireless Adapter Front 2ADUTLGPAU06

Internal WiFi Adapter

Title:Athos Hub Internal PhotosTo:Serial #:Issue Date:07 December 2018Page:9 of 17

IO Board Back

This test report may be reproduced in full only. The document may only be updated by MiCOM Labs personnel. All changes will be noted in the Document History section of the report.