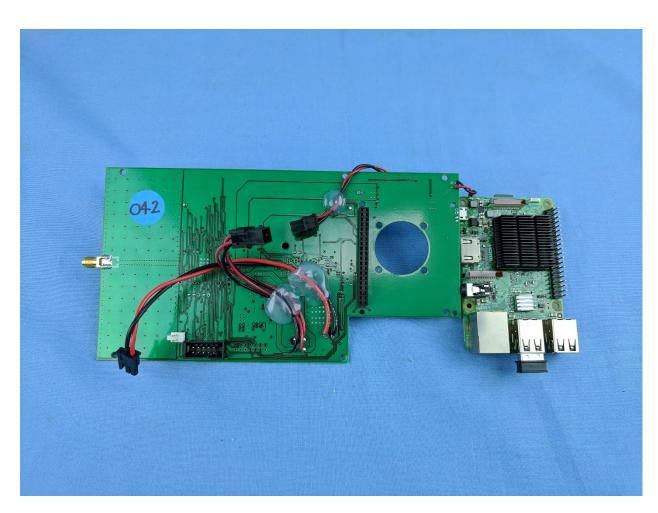

LAN Board Bottom

LAN Board Top

Title:Athos Hub Internal PhotosTo:Serial #:Issue Date:07 December 2018Page:13 of 17

Main and Aux Board Back

This test report may be reproduced in full only. The document may only be updated by MiCOM Labs personnel. All changes will be noted in the Document History section of the report.

Title:Athos Hub Internal PhotosTo:Serial #:Issue Date:07 December 2018Page:14 of 17

Main and Aux Board Front

This test report may be reproduced in full only. The document may only be updated by MiCOM Labs personnel. All changes will be noted in the Document History section of the report.