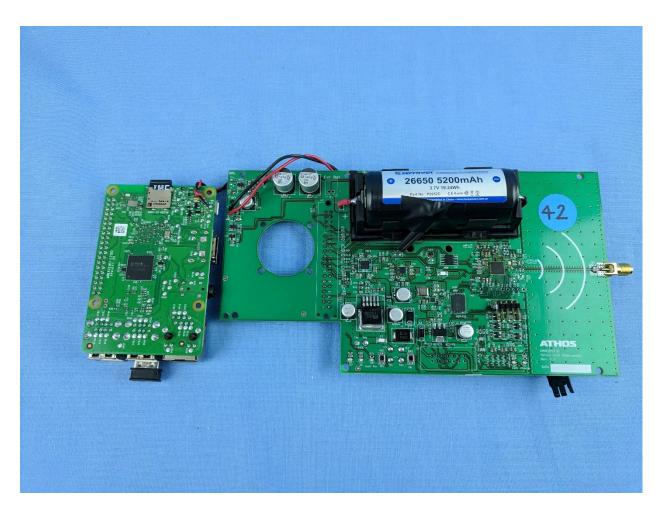

LAN Board Bottom

LAN Board Top

Title:Athos Hub Internal PhotosTo:Serial #:Issue Date:07 December 2018Page:13 of 17

Main and Aux Board Back

This test report may be reproduced in full only. The document may only be updated by MiCOM Labs personnel. All changes will be noted in the Document History section of the report.

Title:Athos Hub Internal PhotosTo:Serial #:Issue Date:07 December 2018Page:14 of 17

Main and Aux Board Front

This test report may be reproduced in full only. The document may only be updated by MiCOM Labs personnel. All changes will be noted in the Document History section of the report.