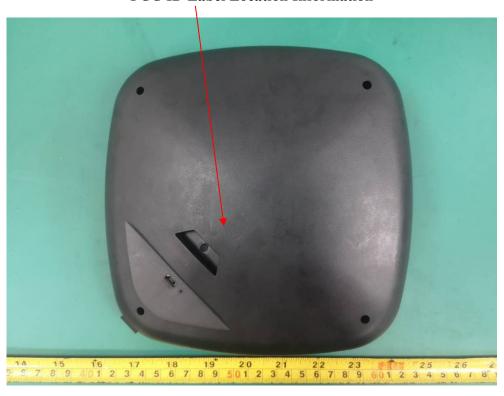

## **EXHIBIT A - FCC ID LABEL AND LOCATION**

## **FCC ID Label Location Information**

The label shown shall be permanently affixed at a conspicuous location on the device and be readily visible to the user at the time purchase (Labeling requirements per 2.925)