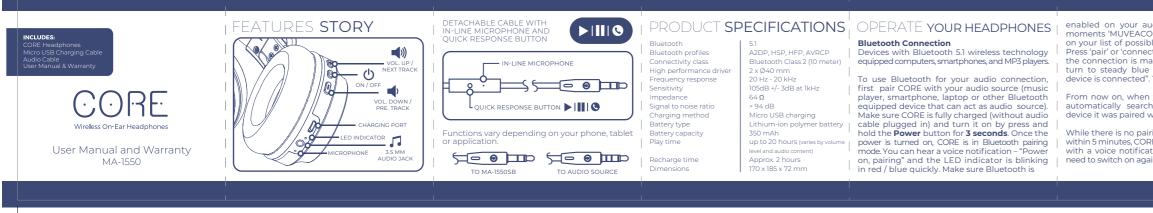

# MA1550 New US IM





### 封面 (cover) 封底 (back cover)



thickness of bookle

### 663 mm(W)

| audio source and in a few<br>COUSTICS:CORE' will appear<br>sible Bluetooth connections.<br>tect' on your device and after<br>made, the LED indicator will<br>be and you can hear "your<br>d". Then your device is paired.<br>en you turn on CORE, it will<br>rch for the last Bluetooth<br>d with.<br>airing with Bluetooth device.<br>DEF will turn off automatically | Battery Charging<br>Please use the cable provided to recharge the<br>headphones. It will take 2 hours to fully charged.<br>Wired Connection<br>CORE has a 3.5mm audio cable. If there is no<br>Bluetooth source available or if you simply<br>prefer a wired connection, you can connect<br>your CORE directly to your audio source using a<br>stereo male 3.5mm connector at