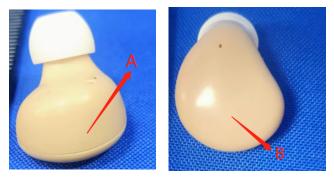

A. Side surface (A): The curvature shape of the silicone sleeve back cover is not flat, so it's hard to affix the label on the surface of the earbuds.

B. Top cover (B): The plastic logo of the top cover does not provide enough physical space to fit the printing of the FCC ID according to below reference picture.