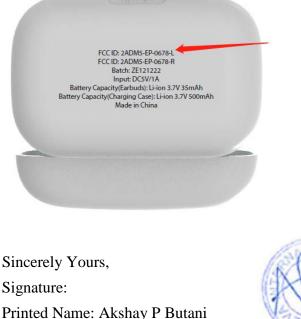

Referring to the above quote, as the device is too small (FCC ID:2ADM5-EP-0678-L) to be printed. The FCC ID will be moved to the last page of user's manual and charging case. The details are as below:

Conclusion:

Based on the above description of area A to B, we conclude that the device is unquestionably too samll for enabling the FCC ID to be printed onto any surface, We therefore request to move the FCC ID to the User manual and charging case