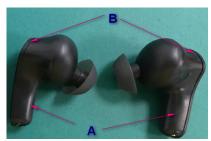

- A. Side surface (A): The curvature shape of the silicone sleeve back cover is not flat, so it's hard to affix the label on the surface of the earbuds.
- B. Top cover (B): The plastic logo of the top cover does not provide enough physical space to fit the printing of the FCC ID according to below reference picture.