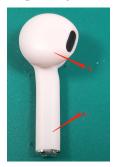

Referring to the above quote, as the device is too small (FCC ID:2ADM5-EP-0644L) to be printed. The

FCC ID will be moved to the last page of user's manual and charging case. The details are as below:

A. Side surface (A): The curvature shape of the silicone sleeve back cover is not flat, so it's hard to affix the label on the surface of the earbuds.

B. Top cover (B): The plastic logo of the top cover does not provide enough physical space to fit the printing of the FCC ID according to below reference picture.

Conclusion:

Based on the above description of area A to B, we conclude that the device is unquestionably too samll for enabling the FCC ID to be printed onto any surface, We therefore request to move the FCC ID to the User manual and charging case