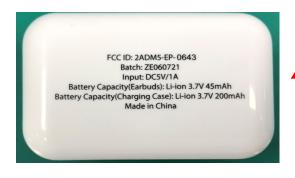

FCC ID: 2ADM5-EP-0643
Batch: ZE060721
Input: DC5V/1A
Battery Capacity(Earbuds): Li-ion 3.7V 45mAh
Battery Capacity(Charging Case): Li-ion 3.7V 200mAh
Made in China

Sincerely Yours,

Signature:

Printed Name: Akshay P Butani