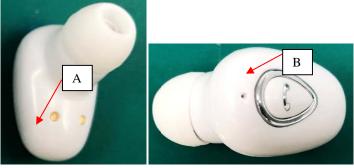

Referring to the above quote, as the device is too small (FCC ID: 2ADM5-EP-0643) to be printed. The FCC ID will be moved to the last page of user's manual and charging case. The details are as below:

A. Side surface (A): The curvature shape of the silicone sleeve back cover is not flat, so it's hard to affix the label on the surface of the earbuds.

B. Top cover (B): The plastic logo of the top cover does not provide enough physical space to fit the printing of the FCC ID according to below reference picture.