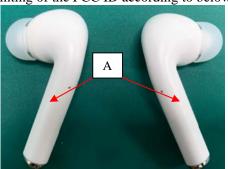

Referring to the above quote, as the device is too small (FCC ID: 2ADM5-EP-0635) to be printed. The FCC ID will be moved to the last page of user's manual and charging case. The details are as below:

A. Side surface (A): The curvature shape of the silicone sleeve back cover is not flat, so it's hard to affix the label on the surface of the earbuds.