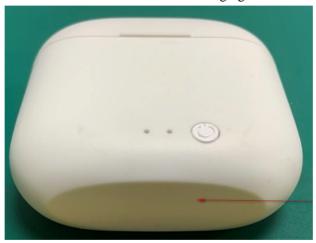

Referring to the above quote, as the device is too small (FCC ID: 2ADM5-EP-0635) to be printed. The FCC ID will be moved to the last page of user's manual and charging case. The details are as below:

A. Side surface (A): The curvature shape of the silicone sleeve back cover is not flat, so it's hard to affix the label on the surface of the earbuds.

## Conclusion:

Based on the above description of area A to B, we conclude that the device is unquestionably too small for enabling the FCC ID to be printed onto any surface, We therefore request to move the FCC ID to the User manual and charging case