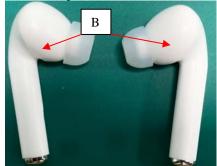

B. Top cover (B): The plastic logo of the top cover does not provide enough physical space to fit the printing of the FCC ID according to below reference picture.