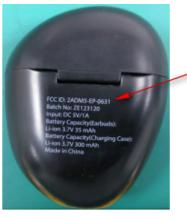

FCC ID: 2ADM5-EP-0631
Batch No: ZE123120
Input: DC 5V/1A
Battery Capacity(Earbuds):
Li-ion 3.7V 35 mAh
Battery Capacity(Charging Case):
Li-ion 3.7V 300 mAh
Made in China

Sincerely Yours,

Signature:

Printed Name: Akshay P Butani