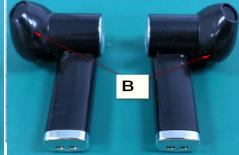

B. Top cover (B): The plastic logo of the top cover does not provide enough physical space to fit the printing of the FCC ID according to below reference picture.