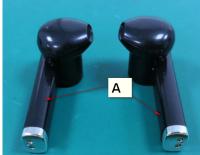

Referring to the above quote, as the device is too small (FCC ID: 2ADM5-EP-0631) to be printed. The FCC ID will be moved to the last page of user's manual and charging case. The details are as below:

A. Side surface (A): The curvature shape of the silicone sleeve back cover is not flat, so it's hard to affix the label on the surface of the earbuds.